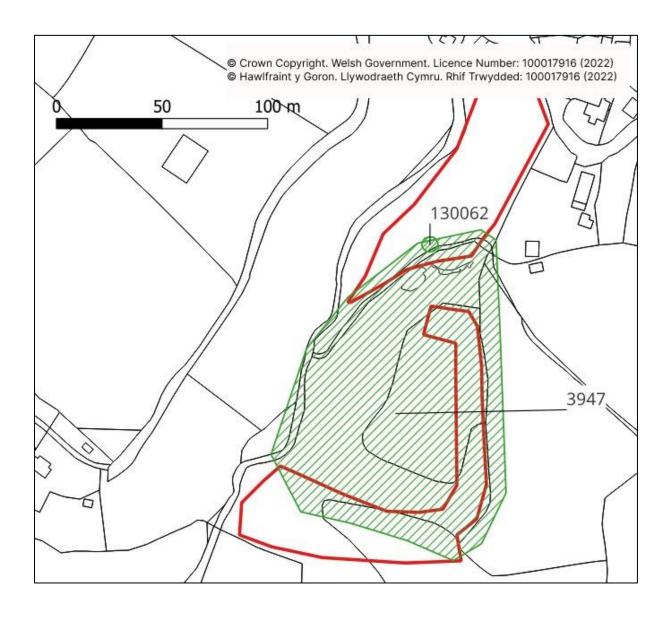

## Woodland Creation: Consultation Advice Form

| CRN                                                                                                                         | A0021280                                                                                                                                                                                                                                                                                                                                                                                                                                                                                                                                                                                                                                                                                                                                                                                                                                                                                                                                                                                                                          |  |  |
|-----------------------------------------------------------------------------------------------------------------------------|-----------------------------------------------------------------------------------------------------------------------------------------------------------------------------------------------------------------------------------------------------------------------------------------------------------------------------------------------------------------------------------------------------------------------------------------------------------------------------------------------------------------------------------------------------------------------------------------------------------------------------------------------------------------------------------------------------------------------------------------------------------------------------------------------------------------------------------------------------------------------------------------------------------------------------------------------------------------------------------------------------------------------------------|--|--|
| EOI                                                                                                                         | 7767977                                                                                                                                                                                                                                                                                                                                                                                                                                                                                                                                                                                                                                                                                                                                                                                                                                                                                                                                                                                                                           |  |  |
| Application Name                                                                                                            | Dinas Fach - New woodland creation                                                                                                                                                                                                                                                                                                                                                                                                                                                                                                                                                                                                                                                                                                                                                                                                                                                                                                                                                                                                |  |  |
| Parcel No.                                                                                                                  |                                                                                                                                                                                                                                                                                                                                                                                                                                                                                                                                                                                                                                                                                                                                                                                                                                                                                                                                                                                                                                   |  |  |
| NGR                                                                                                                         | SN 27388 30071                                                                                                                                                                                                                                                                                                                                                                                                                                                                                                                                                                                                                                                                                                                                                                                                                                                                                                                                                                                                                    |  |  |
| Option Number<br>(if known)                                                                                                 | P003                                                                                                                                                                                                                                                                                                                                                                                                                                                                                                                                                                                                                                                                                                                                                                                                                                                                                                                                                                                                                              |  |  |
| Woodland<br>category                                                                                                        | Native woodland carbon                                                                                                                                                                                                                                                                                                                                                                                                                                                                                                                                                                                                                                                                                                                                                                                                                                                                                                                                                                                                            |  |  |
| Woodland<br>Planner                                                                                                         | Pryor & Rickett                                                                                                                                                                                                                                                                                                                                                                                                                                                                                                                                                                                                                                                                                                                                                                                                                                                                                                                                                                                                                   |  |  |
| Service Provider                                                                                                            | Heneb the Trust for Welsh Archaeology Dyfed Region                                                                                                                                                                                                                                                                                                                                                                                                                                                                                                                                                                                                                                                                                                                                                                                                                                                                                                                                                                                |  |  |
| Officer                                                                                                                     | C Enright                                                                                                                                                                                                                                                                                                                                                                                                                                                                                                                                                                                                                                                                                                                                                                                                                                                                                                                                                                                                                         |  |  |
| HEF UID                                                                                                                     | N/A                                                                                                                                                                                                                                                                                                                                                                                                                                                                                                                                                                                                                                                                                                                                                                                                                                                                                                                                                                                                                               |  |  |
| Advice<br>(If the proposal is<br>considered to be<br>inappropriate at<br>this location<br>please provide an<br>explanation) | <ul> <li>PRN 3947 DINAS FOEL Iron Age Defended<br/>Enclosure/Medieval Motte SN 2735 2994</li> <li>The RCAHM reported in 1917 that earthworks on a hillock were<br/>removed 30 years prior during larch tree planting, and by 1913,<br/>no earthworks were visible. The current site is an earth-covered<br/>rock outcrop with old quarries on the north side and potential<br/>quarry waste mounds to the village's north. Except for a distinct<br/>slope break on the southwest edge, there are no evident<br/>defences. The area is now covered in rough grass and gorse<br/>scrub on the northwest side. The site could be an Iron Age<br/>defended enclosure or a medieval motte, as suggested by K<br/>Murphy and R Ramsey on January 30, 2008.</li> <li>PRN 130062 DINAS Well SN 27361 30015<br/>A well illustrated on the 1<sup>st</sup> and 2<sup>nd</sup> edition OS map.</li> <li>In light of this, Dyfed Archaeology recommends that in order<br/>to comply with UKFS Forests and the historic environment</li> </ul> |  |  |

## DYFED ARCHAEOLOGY

|                                    | AKCHAEOLEO DIFED                                                                                                                                                                                                                                                                                                                                    |              |                                |  |
|------------------------------------|-----------------------------------------------------------------------------------------------------------------------------------------------------------------------------------------------------------------------------------------------------------------------------------------------------------------------------------------------------|--------------|--------------------------------|--|
|                                    | guidance, the following advice should be adhered to in the Woodland Creation plan:                                                                                                                                                                                                                                                                  |              |                                |  |
|                                    | <ul> <li>Avoid planting within the green area marked on the map.</li> <li>Ensure that access tracks and loading areas do not</li> </ul>                                                                                                                                                                                                             |              |                                |  |
|                                    |                                                                                                                                                                                                                                                                                                                                                     |              |                                |  |
|                                    | intersect with the green area.                                                                                                                                                                                                                                                                                                                      |              |                                |  |
| Funther                            | Given the potential for undiscovered remains within this area,<br>for which we currently have no information, it is crucial to<br>promptly notify Dyfed Archaeology Heritage Management if<br>any additional archaeological features or finds are uncovered.<br>This will enable us to provide the necessary information and<br>advice accordingly. |              |                                |  |
| Further<br>Assessment<br>Required? | No                                                                                                                                                                                                                                                                                                                                                  |              |                                |  |
| Map attached?                      | Yes                                                                                                                                                                                                                                                                                                                                                 |              |                                |  |
| Date received                      | 13 <sup>th</sup> December,<br>2023                                                                                                                                                                                                                                                                                                                  | Date replied | 10 <sup>th</sup> January, 2024 |  |