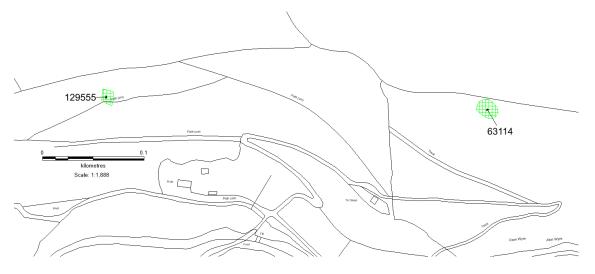

PRN 63114 POST MEDIEVAL QUARRY SN55467005 The Ordnance Survey 1st edition map (1887) marks a quarry at this location. Present condition unknown. The quarry is not marked on the recent Ordnance Survey mapping.

PRN 129555 LLANRHYSTUD POST MEDIEVAL ENCLOSURE SN5508870069 Enclosure recorded on 1st Edition Ordnance Survey Map. A. Powell 2023.

© Crown Copyright. Welsh Government. Licence Number: 100017916 (2022) © Hawlfraint y Goron. Llywodraeth Cymru. Rhif Trwydded: 100017916 (2022)

The current condition of these features is unknown; however, they may survive as ruins, earthworks or below ground archaeology. We advise that these historic environment features (labelled on the map above with a green polygon) are protected from damage during forest operations, to comply with UKFS Forests and the historic environment guidance.