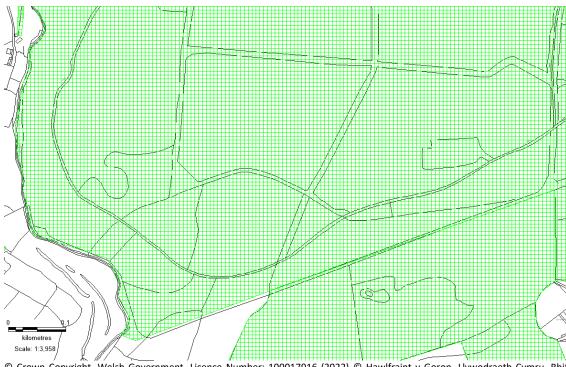

The application and the surrounding land has been subject to several assessment which record medieval fields systems with ridge and furrow. The results of these assessments record the extent of these features within the green polygon on the map below.

<sup>©</sup> Crown Copyright. Welsh Government. Licence Number: 100017916 (2022) © Hawlfraint y Goron. Llywodraeth Cymru. Rhif Trwydded: 100017916 (2022)

It is important that the surviving remains of the former strip-field system and its associated features are not damaged during any felling operations in the forest and we strongly recommend that further archaeological assessment takes place before restocking.