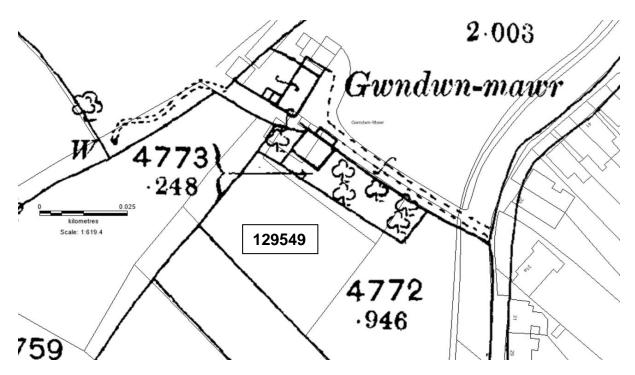

|                                    |                                                                                                                                                                                                                                                                                                                                                                                                                                                         | IEA POST I   | MEDIEVAL ORCHARD                          |  |
|------------------------------------|---------------------------------------------------------------------------------------------------------------------------------------------------------------------------------------------------------------------------------------------------------------------------------------------------------------------------------------------------------------------------------------------------------------------------------------------------------|--------------|-------------------------------------------|--|
|                                    | SS5491599313 Orchard recorded on 1st Edition Ordnance Survey Map. A. Powell 2023.                                                                                                                                                                                                                                                                                                                                                                       |              |                                           |  |
|                                    | SS5485199326                                                                                                                                                                                                                                                                                                                                                                                                                                            | NEA POST     | MEDIEVAL WELL ace Survey Map. A. Powell   |  |
|                                    | PRN129551 BYN<br>SS5490799298<br>Orchard recorded of<br>Powell 2023.                                                                                                                                                                                                                                                                                                                                                                                    |              | MEDIEVAL ORCHARD  Ordnance Survey Map. A. |  |
|                                    | The historic maps record orchards in the southern parcel of the application. There is an opportunity to take inspiration from the historic sources and plant fruit trees in this area.  The area is rich with industrial history being surrounded by the tramway and engine house. We would recommend that some form of interpretation be included in the scheme which would inform and enrich the community's experience of this new amenity woodland. |              |                                           |  |
|                                    |                                                                                                                                                                                                                                                                                                                                                                                                                                                         |              |                                           |  |
| Further<br>Assessment<br>Required? | No                                                                                                                                                                                                                                                                                                                                                                                                                                                      |              |                                           |  |
| Map attached?                      | Yes                                                                                                                                                                                                                                                                                                                                                                                                                                                     |              |                                           |  |
| Date received                      | 31/08/2023                                                                                                                                                                                                                                                                                                                                                                                                                                              | Date replied | 11/08/2023                                |  |

## Orchards as recorded on Historic Maps.

© and database right Crown copyright and Landmark Information Group Ltd (All rights reserved 25/10/2020)

© and database right Crown copyright and Landmark Information Group Ltd (All rights reserved 25/10/2020)