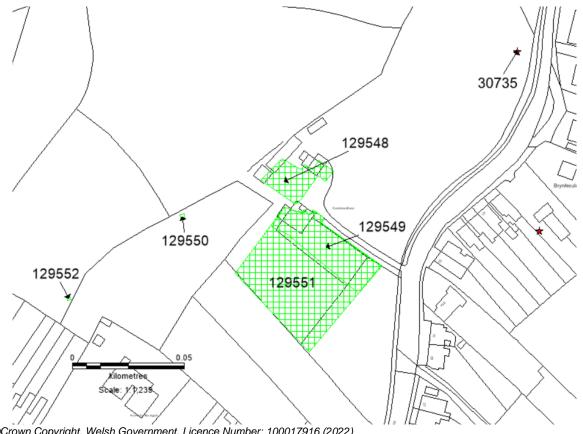

## **Woodland Creation: Consultation Advice Form**

| EOI                                                                                                       | 7733540                                                                                                                                                                                                                                                                                                                                                                                                                                                                                                                                                                                                                                                                                                                                        |  |  |
|-----------------------------------------------------------------------------------------------------------|------------------------------------------------------------------------------------------------------------------------------------------------------------------------------------------------------------------------------------------------------------------------------------------------------------------------------------------------------------------------------------------------------------------------------------------------------------------------------------------------------------------------------------------------------------------------------------------------------------------------------------------------------------------------------------------------------------------------------------------------|--|--|
| Application Name                                                                                          | Bynea Community Woodland                                                                                                                                                                                                                                                                                                                                                                                                                                                                                                                                                                                                                                                                                                                       |  |  |
| Parcel No.                                                                                                | Not given                                                                                                                                                                                                                                                                                                                                                                                                                                                                                                                                                                                                                                                                                                                                      |  |  |
| NGR                                                                                                       | SS548993                                                                                                                                                                                                                                                                                                                                                                                                                                                                                                                                                                                                                                                                                                                                       |  |  |
| Option Number (if known)                                                                                  | 801                                                                                                                                                                                                                                                                                                                                                                                                                                                                                                                                                                                                                                                                                                                                            |  |  |
| Woodland category                                                                                         | Native Woodland Biodiversity                                                                                                                                                                                                                                                                                                                                                                                                                                                                                                                                                                                                                                                                                                                   |  |  |
| Woodland<br>Planner                                                                                       | Gus Hellier                                                                                                                                                                                                                                                                                                                                                                                                                                                                                                                                                                                                                                                                                                                                    |  |  |
| Service Provider                                                                                          | Dyfed Archaeological Trust                                                                                                                                                                                                                                                                                                                                                                                                                                                                                                                                                                                                                                                                                                                     |  |  |
| Officer                                                                                                   | AMP                                                                                                                                                                                                                                                                                                                                                                                                                                                                                                                                                                                                                                                                                                                                            |  |  |
| HEF UID                                                                                                   | N/A                                                                                                                                                                                                                                                                                                                                                                                                                                                                                                                                                                                                                                                                                                                                            |  |  |
| Advice (If the proposal is considered to be inappropriate at this location please provide an explanation) | PRN21473 BYNEA POST MEDIEVAL COTTAGE SS5489299755 Ruins of unidentified four walled stone building. RPS July 2001. AM 1985.  PRN30735 GENERAL WARDE'S APPLE PIT RAILROAD POST MEDIEVAL TRAMWAY SS550994 1.6km long tramroad which worked from 1808-20, linking several collieries, including Apple Pit, to Spitty Bite. P.Sambrook, 1995. We are unsure of the exact location of this feature.  PRN129552 GLYNEA PIT POST MEDIEVAL SPOIL TIP SS5480099290 Spoil tip from the colliery at Glynea Pit recorded by the RCAHMW, 19 February 2009. https://coflein.gov.uk/en/site/308720/  PRN129548 GWNDWN-MAWR POST MEDIEVAL FARMSTEAD SS5489699342 "Gwndwn-mawr" Farmstead recorded on 1st and 2nd Edition Ordnance Survey Maps. A. Powell 2023. |  |  |

|                                    |                                                                                                                                                                                                                                                                                                                                                                                                                                                         | IEA POST I   | MEDIEVAL ORCHARD                          |  |
|------------------------------------|---------------------------------------------------------------------------------------------------------------------------------------------------------------------------------------------------------------------------------------------------------------------------------------------------------------------------------------------------------------------------------------------------------------------------------------------------------|--------------|-------------------------------------------|--|
|                                    | SS5491599313 Orchard recorded on 1st Edition Ordnance Survey Map. A. Powell 2023.                                                                                                                                                                                                                                                                                                                                                                       |              |                                           |  |
|                                    | SS5485199326                                                                                                                                                                                                                                                                                                                                                                                                                                            | NEA POST     | MEDIEVAL WELL ace Survey Map. A. Powell   |  |
|                                    | PRN129551 BYN<br>SS5490799298<br>Orchard recorded of<br>Powell 2023.                                                                                                                                                                                                                                                                                                                                                                                    |              | MEDIEVAL ORCHARD  Ordnance Survey Map. A. |  |
|                                    | The historic maps record orchards in the southern parcel of the application. There is an opportunity to take inspiration from the historic sources and plant fruit trees in this area.  The area is rich with industrial history being surrounded by the tramway and engine house. We would recommend that some form of interpretation be included in the scheme which would inform and enrich the community's experience of this new amenity woodland. |              |                                           |  |
|                                    |                                                                                                                                                                                                                                                                                                                                                                                                                                                         |              |                                           |  |
| Further<br>Assessment<br>Required? | No                                                                                                                                                                                                                                                                                                                                                                                                                                                      |              |                                           |  |
| Map attached?                      | Yes                                                                                                                                                                                                                                                                                                                                                                                                                                                     |              |                                           |  |
| Date received                      | 31/08/2023                                                                                                                                                                                                                                                                                                                                                                                                                                              | Date replied | 11/08/2023                                |  |