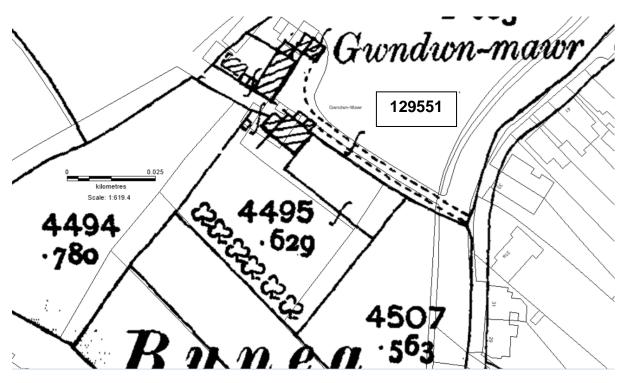

|                                    |                                                                                                                                                                                                                                                                                                                                                                                                                                                         | IEA POST I   | MEDIEVAL ORCHARD                          |  |
|------------------------------------|---------------------------------------------------------------------------------------------------------------------------------------------------------------------------------------------------------------------------------------------------------------------------------------------------------------------------------------------------------------------------------------------------------------------------------------------------------|--------------|-------------------------------------------|--|
|                                    | SS5491599313 Orchard recorded on 1st Edition Ordnance Survey Map. A. Powell 2023.                                                                                                                                                                                                                                                                                                                                                                       |              |                                           |  |
|                                    | SS5485199326                                                                                                                                                                                                                                                                                                                                                                                                                                            | NEA POST     | MEDIEVAL WELL ace Survey Map. A. Powell   |  |
|                                    | PRN129551 BYN<br>SS5490799298<br>Orchard recorded of<br>Powell 2023.                                                                                                                                                                                                                                                                                                                                                                                    |              | MEDIEVAL ORCHARD  Ordnance Survey Map. A. |  |
|                                    | The historic maps record orchards in the southern parcel of the application. There is an opportunity to take inspiration from the historic sources and plant fruit trees in this area.  The area is rich with industrial history being surrounded by the tramway and engine house. We would recommend that some form of interpretation be included in the scheme which would inform and enrich the community's experience of this new amenity woodland. |              |                                           |  |
|                                    |                                                                                                                                                                                                                                                                                                                                                                                                                                                         |              |                                           |  |
| Further<br>Assessment<br>Required? | No                                                                                                                                                                                                                                                                                                                                                                                                                                                      |              |                                           |  |
| Map attached?                      | Yes                                                                                                                                                                                                                                                                                                                                                                                                                                                     |              |                                           |  |
| Date received                      | 31/08/2023                                                                                                                                                                                                                                                                                                                                                                                                                                              | Date replied | 11/08/2023                                |  |

## Orchards as recorded on Historic Maps.

© and database right Crown copyright and Landmark Information Group Ltd (All rights reserved 25/10/2020)

© and database right Crown copyright and Landmark Information Group Ltd (All rights reserved 25/10/2020)