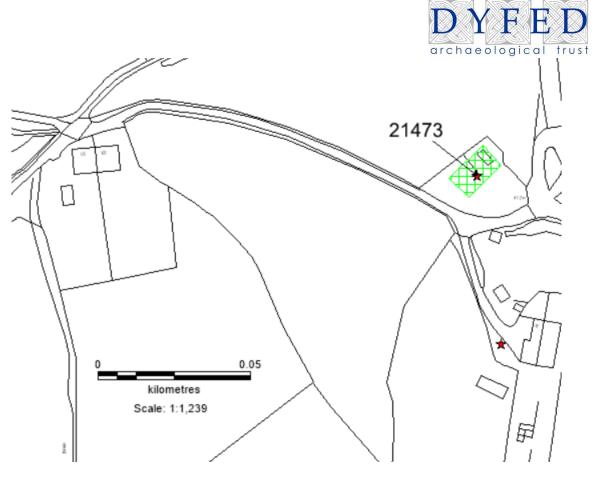

## **Woodland Creation: Consultation Advice Form**

| EOI                                                                                                       | 7733540                                                                                                                                                                                                                                                                                                                                                                                                                                                                                                                                                                                                                                                                                                                                        |  |  |
|-----------------------------------------------------------------------------------------------------------|------------------------------------------------------------------------------------------------------------------------------------------------------------------------------------------------------------------------------------------------------------------------------------------------------------------------------------------------------------------------------------------------------------------------------------------------------------------------------------------------------------------------------------------------------------------------------------------------------------------------------------------------------------------------------------------------------------------------------------------------|--|--|
| Application Name                                                                                          | Bynea Community Woodland                                                                                                                                                                                                                                                                                                                                                                                                                                                                                                                                                                                                                                                                                                                       |  |  |
| Parcel No.                                                                                                | Not given                                                                                                                                                                                                                                                                                                                                                                                                                                                                                                                                                                                                                                                                                                                                      |  |  |
| NGR                                                                                                       | SS548993                                                                                                                                                                                                                                                                                                                                                                                                                                                                                                                                                                                                                                                                                                                                       |  |  |
| Option Number (if known)                                                                                  | 801                                                                                                                                                                                                                                                                                                                                                                                                                                                                                                                                                                                                                                                                                                                                            |  |  |
| Woodland category                                                                                         | Native Woodland Biodiversity                                                                                                                                                                                                                                                                                                                                                                                                                                                                                                                                                                                                                                                                                                                   |  |  |
| Woodland<br>Planner                                                                                       | Gus Hellier                                                                                                                                                                                                                                                                                                                                                                                                                                                                                                                                                                                                                                                                                                                                    |  |  |
| Service Provider                                                                                          | Dyfed Archaeological Trust                                                                                                                                                                                                                                                                                                                                                                                                                                                                                                                                                                                                                                                                                                                     |  |  |
| Officer                                                                                                   | AMP                                                                                                                                                                                                                                                                                                                                                                                                                                                                                                                                                                                                                                                                                                                                            |  |  |
| HEF UID                                                                                                   | N/A                                                                                                                                                                                                                                                                                                                                                                                                                                                                                                                                                                                                                                                                                                                                            |  |  |
| Advice (If the proposal is considered to be inappropriate at this location please provide an explanation) | PRN21473 BYNEA POST MEDIEVAL COTTAGE SS5489299755 Ruins of unidentified four walled stone building. RPS July 2001. AM 1985.  PRN30735 GENERAL WARDE'S APPLE PIT RAILROAD POST MEDIEVAL TRAMWAY SS550994 1.6km long tramroad which worked from 1808-20, linking several collieries, including Apple Pit, to Spitty Bite. P.Sambrook, 1995. We are unsure of the exact location of this feature.  PRN129552 GLYNEA PIT POST MEDIEVAL SPOIL TIP SS5480099290 Spoil tip from the colliery at Glynea Pit recorded by the RCAHMW, 19 February 2009. https://coflein.gov.uk/en/site/308720/  PRN129548 GWNDWN-MAWR POST MEDIEVAL FARMSTEAD SS5489699342 "Gwndwn-mawr" Farmstead recorded on 1st and 2nd Edition Ordnance Survey Maps. A. Powell 2023. |  |  |