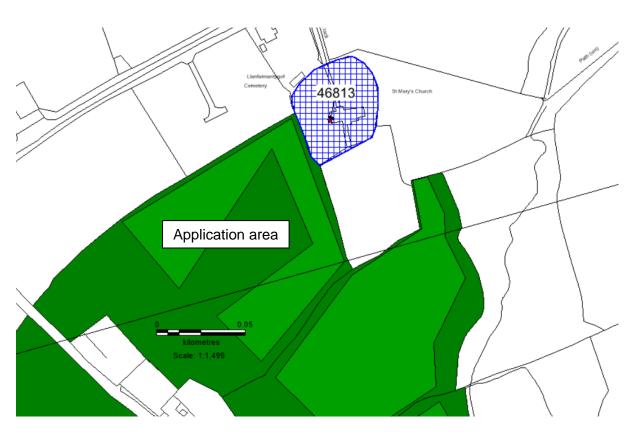

## **Woodland Creation: Consultation Advice Form**

| CRN                                                                                                       | A0070438                                                                                                                                                                                                                                                                                                                                                                                                                                                                                                                                                                                                                                                                                                                                                                                                                                                                                                                                                                    |  |  |
|-----------------------------------------------------------------------------------------------------------|-----------------------------------------------------------------------------------------------------------------------------------------------------------------------------------------------------------------------------------------------------------------------------------------------------------------------------------------------------------------------------------------------------------------------------------------------------------------------------------------------------------------------------------------------------------------------------------------------------------------------------------------------------------------------------------------------------------------------------------------------------------------------------------------------------------------------------------------------------------------------------------------------------------------------------------------------------------------------------|--|--|
| EOI                                                                                                       | 7751337                                                                                                                                                                                                                                                                                                                                                                                                                                                                                                                                                                                                                                                                                                                                                                                                                                                                                                                                                                     |  |  |
| Application Name                                                                                          | Llanfair Farm                                                                                                                                                                                                                                                                                                                                                                                                                                                                                                                                                                                                                                                                                                                                                                                                                                                                                                                                                               |  |  |
| Parcel No.                                                                                                | Not given                                                                                                                                                                                                                                                                                                                                                                                                                                                                                                                                                                                                                                                                                                                                                                                                                                                                                                                                                                   |  |  |
| NGR                                                                                                       | SN371162                                                                                                                                                                                                                                                                                                                                                                                                                                                                                                                                                                                                                                                                                                                                                                                                                                                                                                                                                                    |  |  |
| Option Number (if known)                                                                                  | 803                                                                                                                                                                                                                                                                                                                                                                                                                                                                                                                                                                                                                                                                                                                                                                                                                                                                                                                                                                         |  |  |
| Woodland category                                                                                         | Enhanced mixed woodland                                                                                                                                                                                                                                                                                                                                                                                                                                                                                                                                                                                                                                                                                                                                                                                                                                                                                                                                                     |  |  |
| Woodland<br>Planner                                                                                       | Trees and Timber                                                                                                                                                                                                                                                                                                                                                                                                                                                                                                                                                                                                                                                                                                                                                                                                                                                                                                                                                            |  |  |
| Service Provider                                                                                          | Dyfed Archaeological Trust                                                                                                                                                                                                                                                                                                                                                                                                                                                                                                                                                                                                                                                                                                                                                                                                                                                                                                                                                  |  |  |
| Officer                                                                                                   | AMP                                                                                                                                                                                                                                                                                                                                                                                                                                                                                                                                                                                                                                                                                                                                                                                                                                                                                                                                                                         |  |  |
| HEF UID                                                                                                   | N/A                                                                                                                                                                                                                                                                                                                                                                                                                                                                                                                                                                                                                                                                                                                                                                                                                                                                                                                                                                         |  |  |
| Advice (If the proposal is considered to be inappropriate at this location please provide an explanation) | We have checked the map boundaries against the regional Historic Environment Record (HER) and other sources and there are no known historic environment features recorded within the consultation area, however the application area adjoins a significant early medieval church yard:  PRN46813 ST MARY'S EARLY MEDIEVAL CHURCHYARD SM96583201  Early medieval D site, ie. possible early medieval origins. Subcircular/suboval churchyard occupied by the medieval Llanfair Nant-y-gof parish church (PRN 5030), which was entirely rebuilt in the 19th century (PRN 17344). It contains a large recumbent stone, NW of the church, which may be a (reused?) standing stone, and a number of amorphous earthworks. NDL 2003  Therefore, to minimise disturbance and potential damage caused by felling for fuelwood, we recommend that the area abutting the Medieval Church and churchyard, St Mary's, is designed to establish a permanent canopy of broadleaved trees. |  |  |