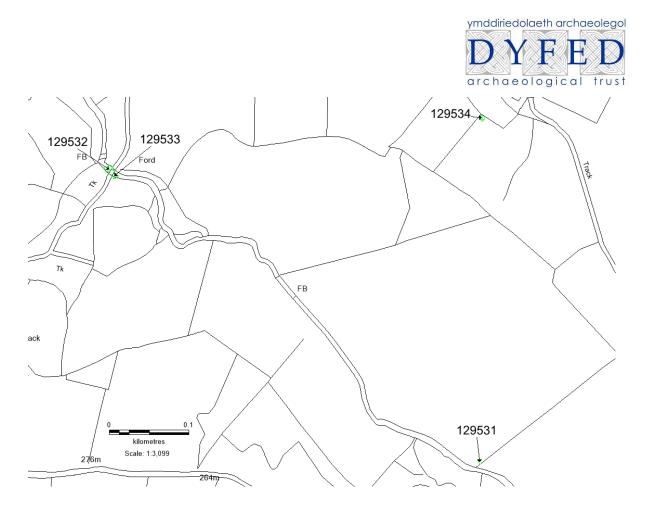

## Woodland Creation: Consultation Advice Form

|                                    | archaeological trust                                                                                                                             |              |            |  |
|------------------------------------|--------------------------------------------------------------------------------------------------------------------------------------------------|--------------|------------|--|
|                                    | PRN129531 POST MEDIEVAL FOOTBRIDGE SN7116658676<br>Footbridge recorded on 1st Edition Ordnance Survey Map. A. Powell<br>2023.                    |              |            |  |
|                                    | PRN129532 POST MEDIEVAL STEPPINGSTONES SN7069959045<br>"Steppingstones" recorded on 1st and 2nd Edition Ordnance Survey<br>Maps. A. Powell 2023. |              |            |  |
|                                    | PRN129533 POST MEDIEVAL FORD SN7070659036<br>Ford recorded on 1st Edition Ordnance Survey Map. A. Powell 2023.                                   |              |            |  |
|                                    | PRN129534 POST MEDIEVAL OUTBUILDING SN7116959110<br>Outbuilding recorded on 1st and 2nd Edition Ordnance Survey Maps.<br>A. Powell 2023.         |              |            |  |
| Further<br>Assessment<br>Required? | Yes. A site visit is required to assess the impact on the Historic Landscape Character Area.                                                     |              |            |  |
| Map<br>attached?                   | Yes.                                                                                                                                             |              |            |  |
| Date<br>received                   | 29/06/2023                                                                                                                                       | Date replied | 07/07/2023 |  |