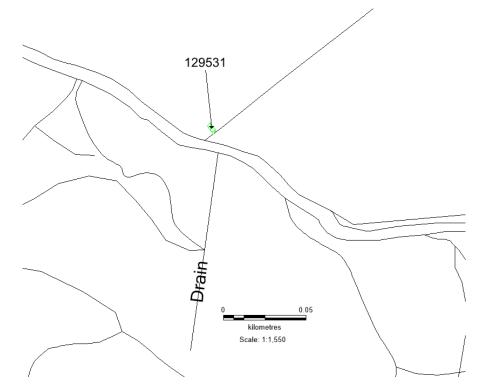

## Woodland Creation: Consultation Advice Form

|                                    | archaeological trust                                                                                                                             |              |            |  |
|------------------------------------|--------------------------------------------------------------------------------------------------------------------------------------------------|--------------|------------|--|
|                                    | PRN129531 POST MEDIEVAL FOOTBRIDGE SN7116658676<br>Footbridge recorded on 1st Edition Ordnance Survey Map. A. Powell<br>2023.                    |              |            |  |
|                                    | PRN129532 POST MEDIEVAL STEPPINGSTONES SN7069959045<br>"Steppingstones" recorded on 1st and 2nd Edition Ordnance Survey<br>Maps. A. Powell 2023. |              |            |  |
|                                    | PRN129533 POST MEDIEVAL FORD SN7070659036<br>Ford recorded on 1st Edition Ordnance Survey Map. A. Powell 2023.                                   |              |            |  |
|                                    | PRN129534 POST MEDIEVAL OUTBUILDING SN7116959110<br>Outbuilding recorded on 1st and 2nd Edition Ordnance Survey Maps.<br>A. Powell 2023.         |              |            |  |
| Further<br>Assessment<br>Required? | Yes. A site visit is required to assess the impact on the Historic Landscape Character Area.                                                     |              |            |  |
| Map<br>attached?                   | Yes.                                                                                                                                             |              |            |  |
| Date<br>received                   | 29/06/2023                                                                                                                                       | Date replied | 07/07/2023 |  |