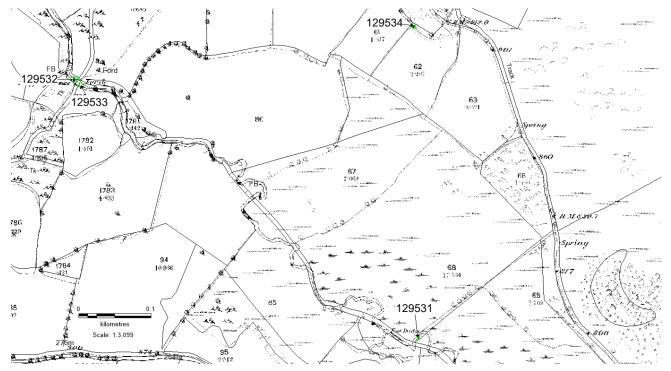

## Woodland Creation: Consultation Advice Form

|                                    | archaeological trust                                                                                                                             |              |            |  |
|------------------------------------|--------------------------------------------------------------------------------------------------------------------------------------------------|--------------|------------|--|
|                                    | PRN129531 POST MEDIEVAL FOOTBRIDGE SN7116658676<br>Footbridge recorded on 1st Edition Ordnance Survey Map. A. Powell<br>2023.                    |              |            |  |
|                                    | PRN129532 POST MEDIEVAL STEPPINGSTONES SN7069959045<br>"Steppingstones" recorded on 1st and 2nd Edition Ordnance Survey<br>Maps. A. Powell 2023. |              |            |  |
|                                    | PRN129533 POST MEDIEVAL FORD SN7070659036<br>Ford recorded on 1st Edition Ordnance Survey Map. A. Powell 2023.                                   |              |            |  |
|                                    | PRN129534 POST MEDIEVAL OUTBUILDING SN7116959110<br>Outbuilding recorded on 1st and 2nd Edition Ordnance Survey Maps.<br>A. Powell 2023.         |              |            |  |
| Further<br>Assessment<br>Required? | Yes. A site visit is required to assess the impact on the Historic Landscape Character Area.                                                     |              |            |  |
| Map<br>attached?                   | Yes.                                                                                                                                             |              |            |  |
| Date<br>received                   | 29/06/2023                                                                                                                                       | Date replied | 07/07/2023 |  |