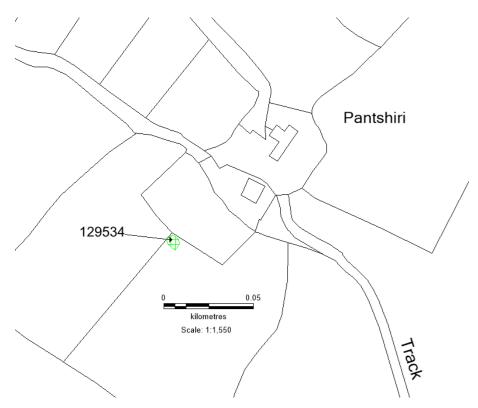

## Woodland Creation: Consultation Advice Form

|                                    | archaeological trust                                                                                                                             |              |            |  |
|------------------------------------|--------------------------------------------------------------------------------------------------------------------------------------------------|--------------|------------|--|
|                                    | PRN129531 POST MEDIEVAL FOOTBRIDGE SN7116658676<br>Footbridge recorded on 1st Edition Ordnance Survey Map. A. Powell<br>2023.                    |              |            |  |
|                                    | PRN129532 POST MEDIEVAL STEPPINGSTONES SN7069959045<br>"Steppingstones" recorded on 1st and 2nd Edition Ordnance Survey<br>Maps. A. Powell 2023. |              |            |  |
|                                    | PRN129533 POST MEDIEVAL FORD SN7070659036<br>Ford recorded on 1st Edition Ordnance Survey Map. A. Powell 2023.                                   |              |            |  |
|                                    | PRN129534 POST MEDIEVAL OUTBUILDING SN7116959110<br>Outbuilding recorded on 1st and 2nd Edition Ordnance Survey Maps.<br>A. Powell 2023.         |              |            |  |
| Further<br>Assessment<br>Required? | Yes. A site visit is required to assess the impact on the Historic Landscape Character Area.                                                     |              |            |  |
| Map<br>attached?                   | Yes.                                                                                                                                             |              |            |  |
| Date<br>received                   | 29/06/2023                                                                                                                                       | Date replied | 07/07/2023 |  |