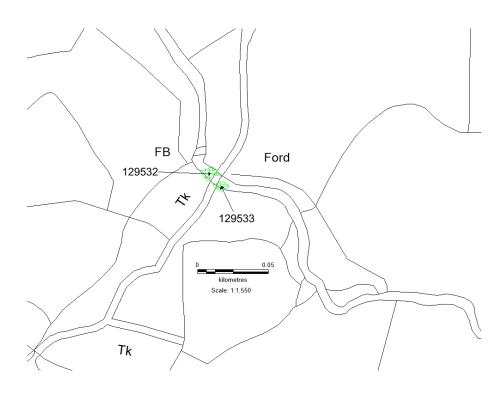

## Woodland Creation: Consultation Advice Form

|                                    | archaeological trust                                                                                                                             |              |            |  |
|------------------------------------|--------------------------------------------------------------------------------------------------------------------------------------------------|--------------|------------|--|
|                                    | PRN129531 POST MEDIEVAL FOOTBRIDGE SN7116658676<br>Footbridge recorded on 1st Edition Ordnance Survey Map. A. Powell<br>2023.                    |              |            |  |
|                                    | PRN129532 POST MEDIEVAL STEPPINGSTONES SN7069959045<br>"Steppingstones" recorded on 1st and 2nd Edition Ordnance Survey<br>Maps. A. Powell 2023. |              |            |  |
|                                    | PRN129533 POST MEDIEVAL FORD SN7070659036<br>Ford recorded on 1st Edition Ordnance Survey Map. A. Powell 2023.                                   |              |            |  |
|                                    | PRN129534 POST MEDIEVAL OUTBUILDING SN7116959110<br>Outbuilding recorded on 1st and 2nd Edition Ordnance Survey Maps.<br>A. Powell 2023.         |              |            |  |
| Further<br>Assessment<br>Required? | Yes. A site visit is required to assess the impact on the Historic Landscape Character Area.                                                     |              |            |  |
| Map<br>attached?                   | Yes.                                                                                                                                             |              |            |  |
| Date<br>received                   | 29/06/2023                                                                                                                                       | Date replied | 07/07/2023 |  |