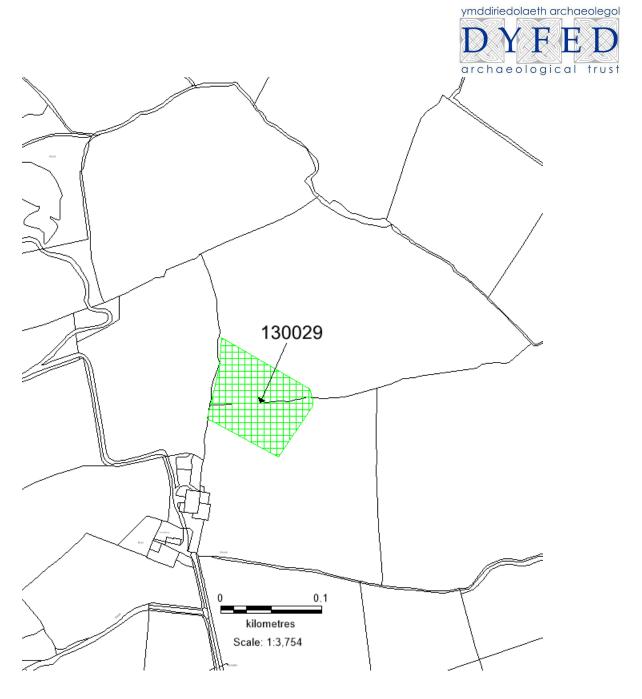

## **Woodland Creation: Consultation Advice Form**

| CRN                            | A0020827                                                     |              |            |
|--------------------------------|--------------------------------------------------------------|--------------|------------|
|                                | 7.0020027                                                    |              |            |
| EOI                            | 7742112                                                      |              |            |
| Application Name               | Alltygrug, Llangain, Carmarthen. SA33 5AY                    |              |            |
| Parcel No.                     | Not given                                                    |              |            |
| NGR                            | SN36151391 SN36152791 SN36153943                             |              |            |
| Option<br>Number<br>(if known) | 801, 803                                                     |              |            |
| Woodland category              | Native Woodland Biodiversity & Enhanced Mixed Woodland       |              |            |
| Woodland<br>Planner            | H W Forestry Ltd                                             |              |            |
| Service<br>Provider            | Dyfed Archaeological Trust                                   |              |            |
| Officer                        | AMP                                                          |              |            |
| HEF UID                        | N/A                                                          |              |            |
| Advice                         | PRN130029 Alltygrug Defended Enclosure SN3700016053          |              |            |
| (If the                        | "Enclosure" discovered on Lidar. A. Powell 2023.             |              |            |
| proposal is                    |                                                              |              |            |
| considered to                  | To ensure no damage from planting, a 10m buffer zone         |              |            |
| be                             | should surround the feature.                                 |              |            |
| inappropriate at this          | The consultation also lies within the Historic Landscape     |              |            |
| location                       | Character Area of Llangynog – Llangain                       |              |            |
| please                         | https://dyfedarchaeology.org.uk/HLC/HLCTowy/area/area179.htm |              |            |
| provide an                     |                                                              |              |            |
| explanation)                   |                                                              |              |            |
| Further                        |                                                              |              |            |
| Assessment                     | No                                                           |              |            |
| Required?                      |                                                              |              |            |
| Map attached?                  | Yes                                                          |              |            |
| Date received                  | 18/10/2023                                                   | Date replied | 02/11/2023 |