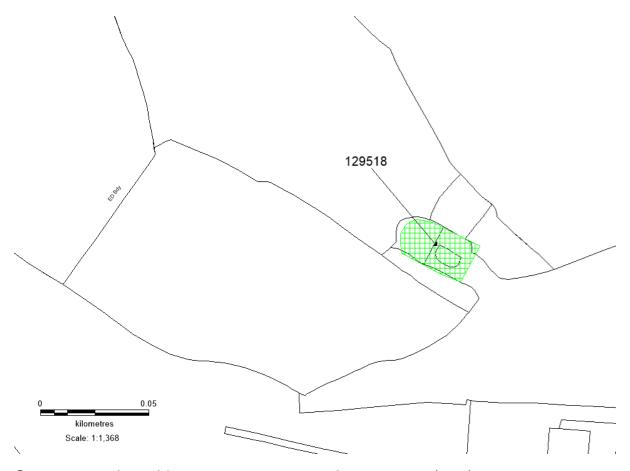

## **Woodland Creation: Consultation Advice Form**

| CRN                                                                                                       | A0071421                                                                                                                                                                                                                                                                                                                                                                                                                                                                                                                                                                                                                                                                                                                     |  |  |  |
|-----------------------------------------------------------------------------------------------------------|------------------------------------------------------------------------------------------------------------------------------------------------------------------------------------------------------------------------------------------------------------------------------------------------------------------------------------------------------------------------------------------------------------------------------------------------------------------------------------------------------------------------------------------------------------------------------------------------------------------------------------------------------------------------------------------------------------------------------|--|--|--|
| EOI                                                                                                       | 7736109                                                                                                                                                                                                                                                                                                                                                                                                                                                                                                                                                                                                                                                                                                                      |  |  |  |
| Application<br>Name                                                                                       | Hendai Farm near Pembrey                                                                                                                                                                                                                                                                                                                                                                                                                                                                                                                                                                                                                                                                                                     |  |  |  |
| Parcel No.                                                                                                | Not supplied                                                                                                                                                                                                                                                                                                                                                                                                                                                                                                                                                                                                                                                                                                                 |  |  |  |
| NGR                                                                                                       | SN4273103520                                                                                                                                                                                                                                                                                                                                                                                                                                                                                                                                                                                                                                                                                                                 |  |  |  |
| Option Number (if known)                                                                                  | 803                                                                                                                                                                                                                                                                                                                                                                                                                                                                                                                                                                                                                                                                                                                          |  |  |  |
| Woodland category                                                                                         | Mixed Woodland                                                                                                                                                                                                                                                                                                                                                                                                                                                                                                                                                                                                                                                                                                               |  |  |  |
| Woodland<br>Planner                                                                                       | Tilhill                                                                                                                                                                                                                                                                                                                                                                                                                                                                                                                                                                                                                                                                                                                      |  |  |  |
| Service<br>Provider                                                                                       | Dyfed Archaeological Trust                                                                                                                                                                                                                                                                                                                                                                                                                                                                                                                                                                                                                                                                                                   |  |  |  |
| Officer                                                                                                   | AMP                                                                                                                                                                                                                                                                                                                                                                                                                                                                                                                                                                                                                                                                                                                          |  |  |  |
| HEF UID                                                                                                   | N/A                                                                                                                                                                                                                                                                                                                                                                                                                                                                                                                                                                                                                                                                                                                          |  |  |  |
| Advice (If the proposal is considered to be inappropriate at this location please provide an explanation) | PRN 129518 Pinged Post Medieval Farmstead SN4262903516 Farmstead recorded on 1st and 2nd Edition Ordnance Survey Maps and parish of Pembrey Tithe Map, 1839. A. Powell 2023.  The consultation lies within Llandyry and Pinged Strip Fields Historic Landscape Character Area https://dyfedarchaeology.org.uk/HLC/EstuaryArea/area165.htm in the Taf and Tywi Estuary Landscape of Outstanding Historic Interest.  The historic maps show evidence of little woodland in the application area, but field boundaries made of earth banks, hedges and distinctive (broadleaf) trees. We recommend that any tree planning be sympathetic to the HLC and stocking in mixed broadleaf woodland species would be more appropriate. |  |  |  |
| Further<br>Assessment<br>Required?                                                                        | No                                                                                                                                                                                                                                                                                                                                                                                                                                                                                                                                                                                                                                                                                                                           |  |  |  |