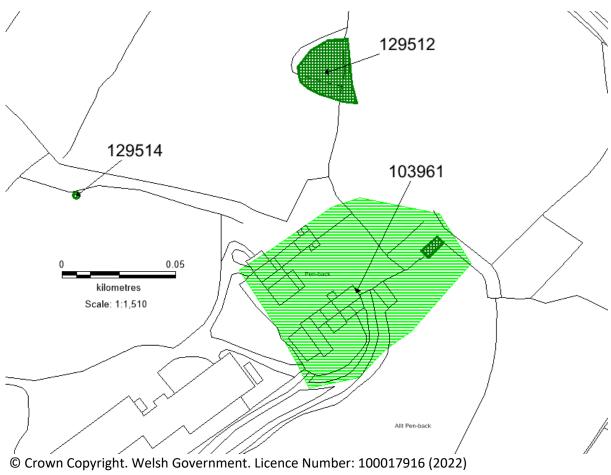

## Woodland Creation: Consultation Advice Form

| CRN                                                                                                                         | A0069773                                                                                                                                                                                                                                                                                                                                                                                                                                                                                                                                                                                                                                                                                                                               |  |  |
|-----------------------------------------------------------------------------------------------------------------------------|----------------------------------------------------------------------------------------------------------------------------------------------------------------------------------------------------------------------------------------------------------------------------------------------------------------------------------------------------------------------------------------------------------------------------------------------------------------------------------------------------------------------------------------------------------------------------------------------------------------------------------------------------------------------------------------------------------------------------------------|--|--|
| EOI                                                                                                                         | 7738380                                                                                                                                                                                                                                                                                                                                                                                                                                                                                                                                                                                                                                                                                                                                |  |  |
| Application Name                                                                                                            | Penback, Llanboidy                                                                                                                                                                                                                                                                                                                                                                                                                                                                                                                                                                                                                                                                                                                     |  |  |
| Parcel No.                                                                                                                  | Not supplied                                                                                                                                                                                                                                                                                                                                                                                                                                                                                                                                                                                                                                                                                                                           |  |  |
| NGR                                                                                                                         | SN230210                                                                                                                                                                                                                                                                                                                                                                                                                                                                                                                                                                                                                                                                                                                               |  |  |
| Option Number<br>(if known)                                                                                                 | 803                                                                                                                                                                                                                                                                                                                                                                                                                                                                                                                                                                                                                                                                                                                                    |  |  |
| Woodland<br>category                                                                                                        | Enhanced Mixed Woodland                                                                                                                                                                                                                                                                                                                                                                                                                                                                                                                                                                                                                                                                                                                |  |  |
| Woodland<br>Planner                                                                                                         | Tilhill                                                                                                                                                                                                                                                                                                                                                                                                                                                                                                                                                                                                                                                                                                                                |  |  |
| Service Provider                                                                                                            | Dyfed Archaeological Trust                                                                                                                                                                                                                                                                                                                                                                                                                                                                                                                                                                                                                                                                                                             |  |  |
| Officer                                                                                                                     | AMP                                                                                                                                                                                                                                                                                                                                                                                                                                                                                                                                                                                                                                                                                                                                    |  |  |
| HEF UID                                                                                                                     | N/A                                                                                                                                                                                                                                                                                                                                                                                                                                                                                                                                                                                                                                                                                                                                    |  |  |
| Advice<br>(If the proposal is<br>considered to be<br>inappropriate at<br>this location<br>please provide an<br>explanation) | <ul> <li>Pen-back:<br/>PRN 103961 Post Medieval Farmstead SN2387921168</li> <li>Farmstead recorded on 2nd edition, 1:2500 Ordnance Survey map includes outlying farm buildings which are ruinous.</li> <li>Pen-back:<br/>PRN 129512 Post Medieval Quarry SN2387021264</li> <li>"Old Quarry" recorded on 1st and 2nd Edition Ordnance Survey Maps. A. Powell 2023.</li> <li>Pen-back:<br/>PRN 129514 Post Medieval Well SN2375721209</li> <li>Well recorded on the 2nd Edition Ordnance Survey Map. A. Powell 2023.</li> <li>Whilst the application area is not defined as a Historic landscape area, the landscape is predominantly broadleaf woodland, and we would recommend a higher proportion of broadleaf to conifer.</li> </ul> |  |  |