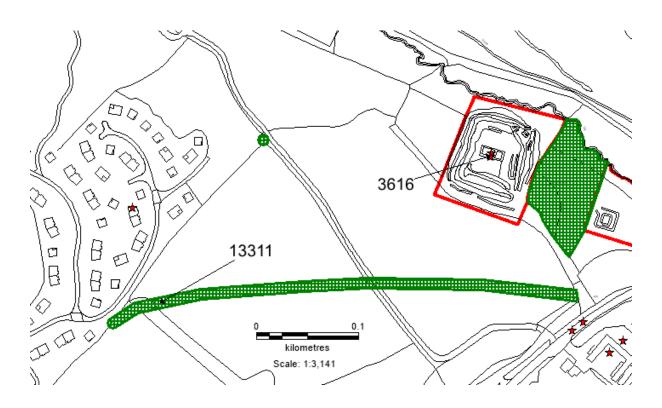

## **Woodland Creation: Consultation Advice Form**

Parcel located NE of Newton farm

| CRN                                                                                                       | A0044618                                                                                                                                                                                                                                                     |  |  |  |
|-----------------------------------------------------------------------------------------------------------|--------------------------------------------------------------------------------------------------------------------------------------------------------------------------------------------------------------------------------------------------------------|--|--|--|
| EOI                                                                                                       | 7727092                                                                                                                                                                                                                                                      |  |  |  |
| Application Name                                                                                          | Bluestone Resorts, the Grange, Narberth, Pembs                                                                                                                                                                                                               |  |  |  |
| Parcel No.                                                                                                |                                                                                                                                                                                                                                                              |  |  |  |
| NGR                                                                                                       | SN07091357; SN07031322                                                                                                                                                                                                                                       |  |  |  |
| Option Number (if known)                                                                                  | 802                                                                                                                                                                                                                                                          |  |  |  |
| Woodland category                                                                                         | Native Woodland Carbon                                                                                                                                                                                                                                       |  |  |  |
| Woodland<br>Planner                                                                                       | H W Forestry Ltd                                                                                                                                                                                                                                             |  |  |  |
| Service Provider                                                                                          | Dyfed Archaeological Trust                                                                                                                                                                                                                                   |  |  |  |
| Officer                                                                                                   | AMP                                                                                                                                                                                                                                                          |  |  |  |
| HEF UID                                                                                                   | N/A                                                                                                                                                                                                                                                          |  |  |  |
| Advice (If the proposal is considered to be inappropriate at this location please provide an explanation) | may have been abandoned by 1670. The house though ruined is in fair condition but the entire site is thickly overgrown and parts are wooded. The 1997 Survey commissioned by Pembrokeshire County Council is intended to form the basis for improving access |  |  |  |

|                              | A good hollow way running roughly westward from Newhouse towards Newton Church. Very plough damaged in next two fields. Possibly the old road to the church.(TAJ 12/4/88). The hollow way may preserve evidence of buried archaeological remains. In order to protect any buried archaeological remains, and protect any surviving earthworks, it is recommended that no ground intrusive activities should be undertaken within 5 metres of the edge of the site. Ideally the site should not be ploughed.  This is a potentially archaeologically sensitive area; the proximity of the Medieval fortified house of Castell Coch and archaeological work in advance of development at Bluestone has indicated the potential for buried archaeological features in this area, more information on the extent and scope of planting is therefore requested. |              |            |  |
|------------------------------|------------------------------------------------------------------------------------------------------------------------------------------------------------------------------------------------------------------------------------------------------------------------------------------------------------------------------------------------------------------------------------------------------------------------------------------------------------------------------------------------------------------------------------------------------------------------------------------------------------------------------------------------------------------------------------------------------------------------------------------------------------------------------------------------------------------------------------------------------------|--------------|------------|--|
| Further Assessment Required? | Yes – please consult with Cadw, and please provide further information regarding the extent of the planting areas.                                                                                                                                                                                                                                                                                                                                                                                                                                                                                                                                                                                                                                                                                                                                         |              |            |  |
| Map attached?                | Yes                                                                                                                                                                                                                                                                                                                                                                                                                                                                                                                                                                                                                                                                                                                                                                                                                                                        |              |            |  |
| Date received                | 26/03/2023                                                                                                                                                                                                                                                                                                                                                                                                                                                                                                                                                                                                                                                                                                                                                                                                                                                 | Date replied | 14/03/2023 |  |