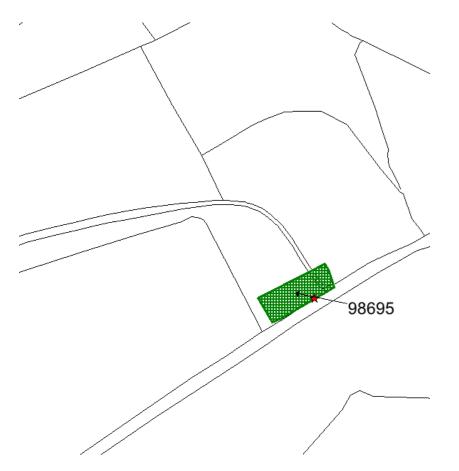

PRN 98695LAPLAND POST MEDIEVAL COTTAGESN39653184A cottage recorded on the Ordnance Survey 1st edition map (1889, Sheet 23.06, 25").The cottage is absent from the recent Ordnance Survey mapping, present condition<br/>unknown.

© Crown Copyright. Welsh Government. Licence Number: 100017916 (2022) © Hawlfraint y Goron. Llywodraeth Cymru. Rhif Trwydded: 100017916 (2022)

The current condition of this feature is unknown; however it may survive as a ruin, earthwork or below ground archaeology. We advise that this historic environment feature (shown in green on the map above) is protected from damage during forest operations, to comply with UKFS Forests and the historic environment guidance.