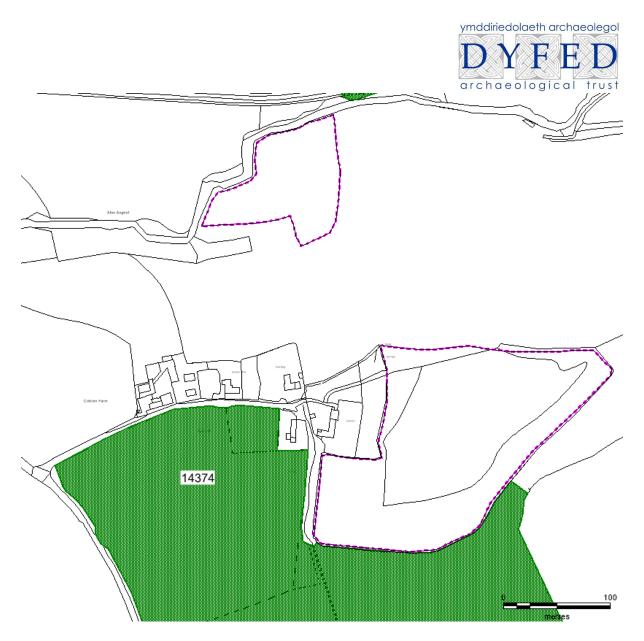

## Woodland Creation: Consultation Advice Form

| CRN                                                                                                                         | A0029215                                                                                                                                                                                                                                                                              |              |            |
|-----------------------------------------------------------------------------------------------------------------------------|---------------------------------------------------------------------------------------------------------------------------------------------------------------------------------------------------------------------------------------------------------------------------------------|--------------|------------|
| EOI                                                                                                                         | 7713267                                                                                                                                                                                                                                                                               |              |            |
| Application Name                                                                                                            | Colston Woods                                                                                                                                                                                                                                                                         |              |            |
| Parcel No.                                                                                                                  |                                                                                                                                                                                                                                                                                       |              |            |
| NGR                                                                                                                         | SM 987 280                                                                                                                                                                                                                                                                            |              |            |
| Option Number<br>(if known)                                                                                                 | 803                                                                                                                                                                                                                                                                                   |              |            |
| Woodland<br>category                                                                                                        | Enhanced Mixed Woodland                                                                                                                                                                                                                                                               |              |            |
| Woodland<br>Planner                                                                                                         | Tilhill                                                                                                                                                                                                                                                                               |              |            |
| Service Provider                                                                                                            | Dyfed Archaeological Trust                                                                                                                                                                                                                                                            |              |            |
| Officer                                                                                                                     | AMP                                                                                                                                                                                                                                                                                   |              |            |
| HEF UID                                                                                                                     | 301107                                                                                                                                                                                                                                                                                |              |            |
| Advice<br>(If the proposal is<br>considered to be<br>inappropriate at<br>this location<br>please provide an<br>explanation) | Historic Environment Feature PRN 14374 is a Medieval<br>Shrunken Village and the earthworks of this lie immediately<br>adjacent to the proposed planting area. We therefore<br>recommend that the boundary is not a hard line but softened<br>by planting shrub species at the edges. |              |            |
| Further<br>Assessment<br>Required?                                                                                          | No                                                                                                                                                                                                                                                                                    |              |            |
| Map attached?                                                                                                               | Yes                                                                                                                                                                                                                                                                                   |              |            |
| Date received                                                                                                               | 19/08/2022                                                                                                                                                                                                                                                                            | Date replied | 06/10/2022 |