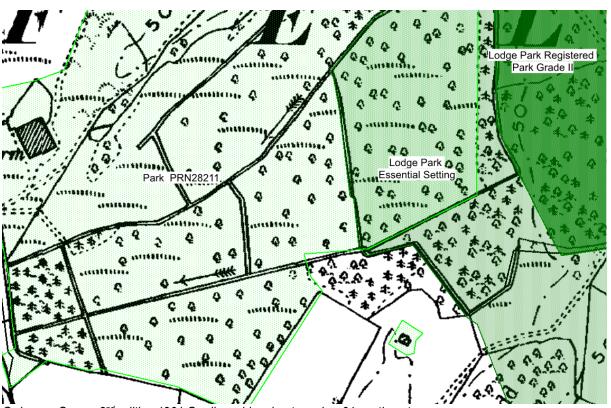

The historic parkland is shown on historic maps as loosely scattered deciduous trees with areas of denser mixed conifer and broadleaf trees. See historic map extract below. We would recommend that future woodland management is sympathetic to retaining the historic parkland setting through restocking at low density levels and retaining a proportion of deciduous trees.

Ordnance Survey 2<sup>nd</sup> edition 1901 Cardiganshire sheet number 01.southeast © and database right Crown copyright and Landmark Information Group Ltd (All rights reserved 01/09/2022)

There is always the possibility for previously unknown remains to survive within this area of which we have no knowledge. Should further archaeological features or finds be identified it is important that Dyfed Archaeological Trust Heritage Management is informed and further information and advice can then be provided as required.