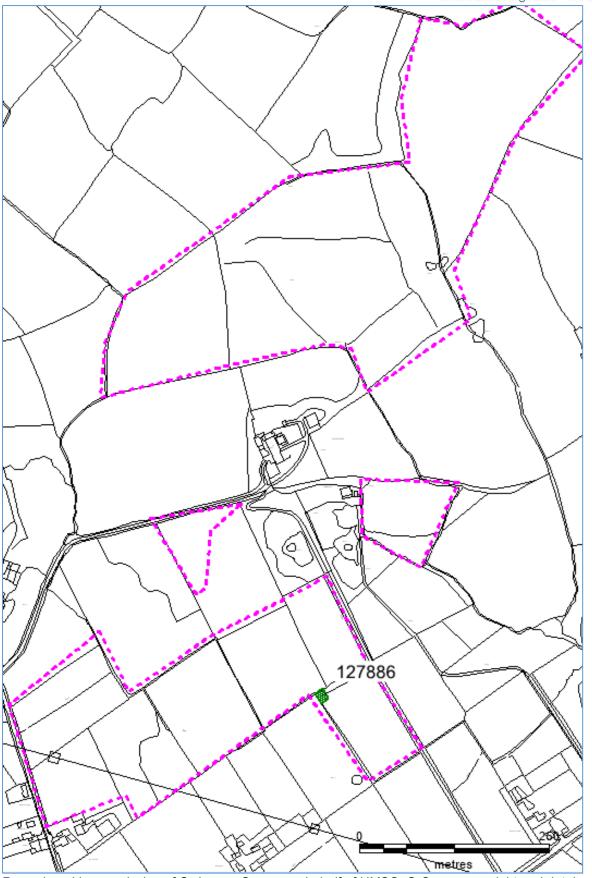

## **Woodland Creation: Consultation Advice Form**

| CRN                                                                                                       | A0023566                                                                                                                                                                                                                                                                                                                                                                                                                                                   |              |                              |
|-----------------------------------------------------------------------------------------------------------|------------------------------------------------------------------------------------------------------------------------------------------------------------------------------------------------------------------------------------------------------------------------------------------------------------------------------------------------------------------------------------------------------------------------------------------------------------|--------------|------------------------------|
| EOI                                                                                                       | WC 7717340                                                                                                                                                                                                                                                                                                                                                                                                                                                 |              |                              |
| Application Name                                                                                          | Erw Wastad                                                                                                                                                                                                                                                                                                                                                                                                                                                 |              |                              |
| Parcel No.                                                                                                | -                                                                                                                                                                                                                                                                                                                                                                                                                                                          |              |                              |
| NGR                                                                                                       | SN555088                                                                                                                                                                                                                                                                                                                                                                                                                                                   |              |                              |
| Option Number (if known)                                                                                  | Not supplied                                                                                                                                                                                                                                                                                                                                                                                                                                               |              |                              |
| Woodland category                                                                                         | Not supplied                                                                                                                                                                                                                                                                                                                                                                                                                                               |              |                              |
| Woodland<br>Planner                                                                                       | Pryor and Ricketts                                                                                                                                                                                                                                                                                                                                                                                                                                         |              |                              |
| Service Provider                                                                                          | Dyfed Archaeological Trust                                                                                                                                                                                                                                                                                                                                                                                                                                 |              |                              |
| Officer                                                                                                   | AMP                                                                                                                                                                                                                                                                                                                                                                                                                                                        |              |                              |
| HEF UID                                                                                                   | 315853                                                                                                                                                                                                                                                                                                                                                                                                                                                     |              |                              |
| Advice (If the proposal is considered to be inappropriate at this location please provide an explanation) | PRN 127886 – Modern Cottage SN55620875 A small enclosure with a cottage is recorded on the 2nd edition Ordnance Survey map of 1906.  DAT therefore advise that in order to comply with UKFS Forests and the historic environment guidance, the following advice should be adhered to in the Woodland Creation plan:  • Planting within the area outlined in green on the map should be avoided,  • Access tracks/loading areas should not cross this area. |              |                              |
| Further Assessment Required?                                                                              | N                                                                                                                                                                                                                                                                                                                                                                                                                                                          |              |                              |
| Map attached?                                                                                             | Yes                                                                                                                                                                                                                                                                                                                                                                                                                                                        |              |                              |
| Date received                                                                                             | 9 <sup>th</sup> August 2022                                                                                                                                                                                                                                                                                                                                                                                                                                | Date replied | 23 <sup>rd</sup> August 2022 |