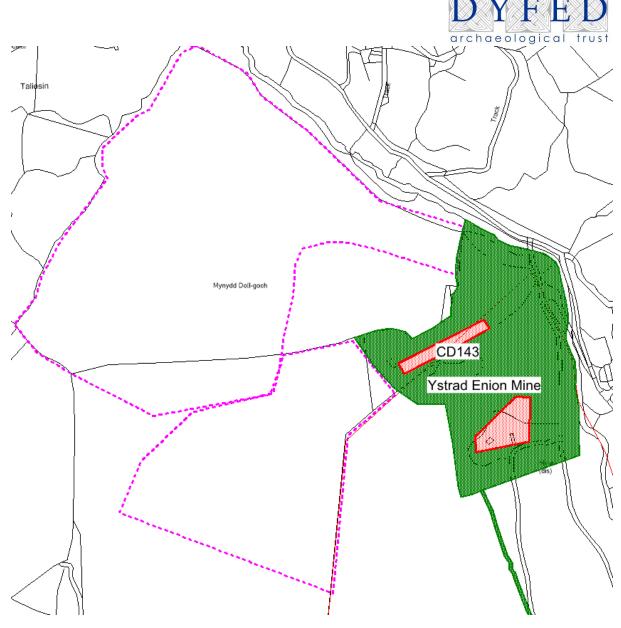

## **Woodland Creation: Consultation Advice Form**

| CRN                                                                                                       | A0027984                                                                                                                                                                                                                    |              |            |
|-----------------------------------------------------------------------------------------------------------|-----------------------------------------------------------------------------------------------------------------------------------------------------------------------------------------------------------------------------|--------------|------------|
| EOI                                                                                                       | 7698450                                                                                                                                                                                                                     |              |            |
| Application Name                                                                                          | Dolgoch                                                                                                                                                                                                                     |              |            |
| Parcel No.                                                                                                | -                                                                                                                                                                                                                           |              |            |
| NGR                                                                                                       | SN70359409                                                                                                                                                                                                                  |              |            |
| Option Number (if known)                                                                                  | 801                                                                                                                                                                                                                         |              |            |
| Woodland category                                                                                         | Native Biodiversity                                                                                                                                                                                                         |              |            |
| Woodland<br>Planner                                                                                       | Gareth Davies, Coed Cymru                                                                                                                                                                                                   |              |            |
| Service Provider                                                                                          | Dyfed Archaeological Trust                                                                                                                                                                                                  |              |            |
| Officer                                                                                                   | AMP                                                                                                                                                                                                                         |              |            |
| HEF UID                                                                                                   | N/A                                                                                                                                                                                                                         |              |            |
| Advice (If the proposal is considered to be inappropriate at this location please provide an explanation) | Whilst no historic environment features lie within the consultation area, DAT advise that no planting takes place within a 50m buffer of the scheduled monument (CD143) unless prior consultation with Cadw is carried out. |              |            |
| Further Assessment Required?                                                                              | No                                                                                                                                                                                                                          |              |            |
| Map attached?                                                                                             | Yes                                                                                                                                                                                                                         |              |            |
| Date received                                                                                             | 29/07/2022                                                                                                                                                                                                                  | Date replied | 11/08/2022 |