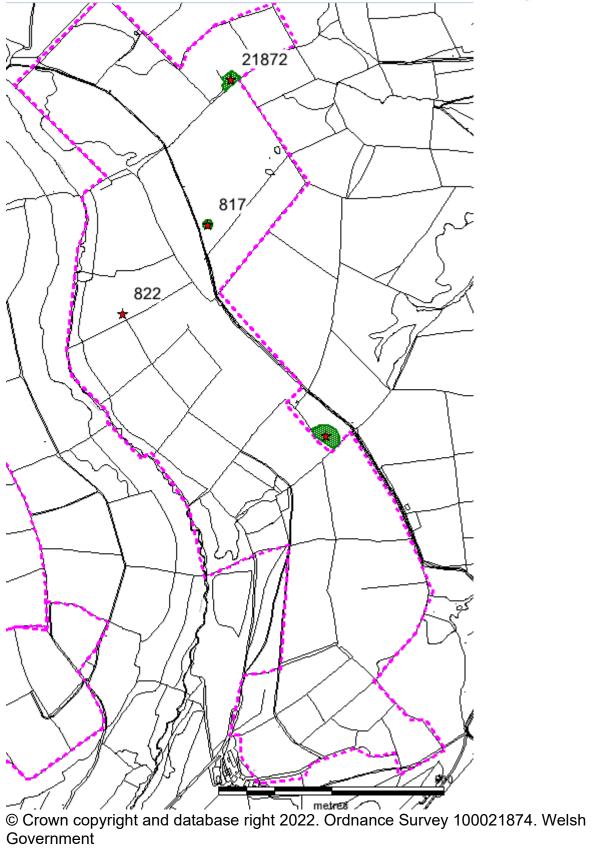

## **Woodland Creation: Consultation Advice Form**

| CRN                                                                                                       | Not supplied                                                                                                                                                                                                              |  |  |  |
|-----------------------------------------------------------------------------------------------------------|---------------------------------------------------------------------------------------------------------------------------------------------------------------------------------------------------------------------------|--|--|--|
| EOI                                                                                                       | Not supplied                                                                                                                                                                                                              |  |  |  |
| Application Name                                                                                          | Glynbyr                                                                                                                                                                                                                   |  |  |  |
| Parcel No.                                                                                                | -                                                                                                                                                                                                                         |  |  |  |
| NGR                                                                                                       | SN592418                                                                                                                                                                                                                  |  |  |  |
| Option Number (if known)                                                                                  | Not supplied                                                                                                                                                                                                              |  |  |  |
| Woodland category                                                                                         | Not supplied                                                                                                                                                                                                              |  |  |  |
| Woodland<br>Planner                                                                                       | Jack Griffiths, Tilhill                                                                                                                                                                                                   |  |  |  |
| Service Provider                                                                                          | Dyfed Archaeological Trust                                                                                                                                                                                                |  |  |  |
| Officer                                                                                                   | AMP                                                                                                                                                                                                                       |  |  |  |
| HEF UID                                                                                                   | 309649; 309650                                                                                                                                                                                                            |  |  |  |
| Advice (If the proposal is considered to be inappropriate at this location please provide an explanation) | <ul> <li>No planting within the area outlined in green on the map below</li> <li>Access tracks/loading areas must not cross this area.</li> <li>It is also recommended that an area of open ground around this</li> </ul> |  |  |  |

|                              | <ul> <li>No specific recommendations.</li> <li>PRN 21872 Pant Glas Post Medieval Cottage SN5923942518 Apparent cottage site shown on 1907 6" OS map, but abandoned by time of 1964 6" OS map. RPS August 2001  <ul> <li>No planting within the area outlined in green on the map.</li> <li>Access tracks/loading areas must not cross this area.</li> </ul> </li> </ul> |              |            |  |
|------------------------------|-------------------------------------------------------------------------------------------------------------------------------------------------------------------------------------------------------------------------------------------------------------------------------------------------------------------------------------------------------------------------|--------------|------------|--|
|                              |                                                                                                                                                                                                                                                                                                                                                                         |              |            |  |
| Further Assessment Required? | No                                                                                                                                                                                                                                                                                                                                                                      |              |            |  |
| Map attached?                | Yes, below                                                                                                                                                                                                                                                                                                                                                              |              |            |  |
| Date received                | 11/07/2022                                                                                                                                                                                                                                                                                                                                                              | Date replied | 05/08/2022 |  |

© Crown copyright and database right 2022. Ordnance Survey 100021874. Welsh Government