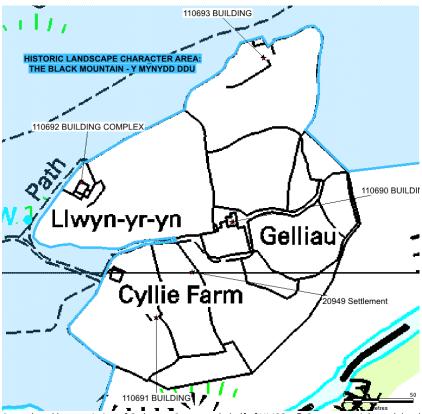

PRN 20949 POST MEDIEVAL SETTLEMENT SN765140
Consists of three farmsteads and their enclosing fields set in open moorland. JH 94

PRN 110690 POST MEDIEVAL BUILDING SN7652914036

Ordnance Survey, 1878, shows a small rectangular building subdivided in two, with a smaller ancillary building close by. Marked and named on OS 1878, and 1905. JS from H. Whitear 2016-17

PRN 110691 POST MEDIEVAL BUILDING SN7647413967

Ordnance Survey 1878 shows a small square building and associated small enclosure (within larger enclosure on open moorland). Marked and named on OS 1878, and 1905, not marked on current maps. JS from H. Whitear 2016-17

PRN 110692 POST MEDIEVAL BUILDING COMPLEX SN7642014065 Marked (but un-named) on OS 1878 as 2 separate buildings in linear arrangement within small regular enclosure (inside larger irregular field system). Named on OS 1905, and also on current mapping, but appears now to be abandoned. JS from H. Whitear 2016-17

PRN 110693 POST MEDIEVAL BUILDING SN7655214155

Marked (but un-named) on OS 1878 as a single building (occupied), but with a second building in outline (former outbuilding?). Now abandoned but marked in outline on current mapping. JS from H. Whitear 2016-17

Cadeirydd/Chair Judith Wainwright MA MSc FIC FRSA

2<sup>nd</sup> edition Ordnance Survey 1905 Carmarthenshire sheet 50.NW © and database right Crown copyright and Landmark Information Group Ltd (All rights reserved 25/07/2022)

The current condition of these features is unknown; however they may survive as ruins, earthworks or below ground archaeology. We advise that these historic environment features (shown in green on the map below) are protected from damage during tree planting, to comply with UKFS Forests and the historic environment guidance.

The historic landscape character area of Mynydd Ddu encircles this settlement.