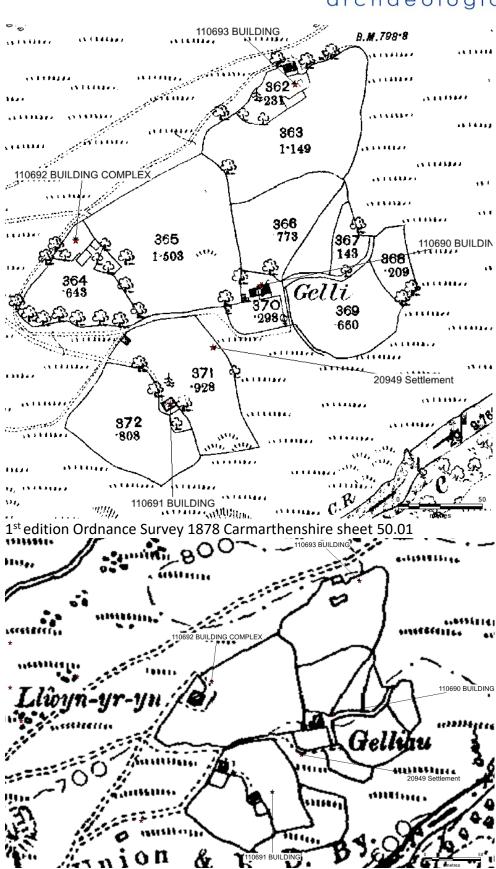

PRN 20949 POST MEDIEVAL SETTLEMENT SN765140
Consists of three farmsteads and their enclosing fields set in open moorland. JH 94

PRN 110690 POST MEDIEVAL BUILDING SN7652914036

Ordnance Survey, 1878, shows a small rectangular building subdivided in two, with a smaller ancillary building close by. Marked and named on OS 1878, and 1905. JS from H. Whitear 2016-17

PRN 110691 POST MEDIEVAL BUILDING SN7647413967

Ordnance Survey 1878 shows a small square building and associated small enclosure (within larger enclosure on open moorland). Marked and named on OS 1878, and 1905, not marked on current maps. JS from H. Whitear 2016-17

PRN 110692 POST MEDIEVAL BUILDING COMPLEX SN7642014065 Marked (but un-named) on OS 1878 as 2 separate buildings in linear arrangement within small regular enclosure (inside larger irregular field system). Named on OS 1905, and also on current mapping, but appears now to be abandoned. JS from H. Whitear 2016-17

PRN 110693 POST MEDIEVAL BUILDING SN7655214155

Marked (but un-named) on OS 1878 as a single building (occupied), but with a second building in outline (former outbuilding?). Now abandoned but marked in outline on current mapping. JS from H. Whitear 2016-17

Cadeirydd/Chair Judith Wainwright MA MSc FIC FRSA

2<sup>nd</sup> edition Ordnance Survey 1905 Carmarthenshire sheet 50.NW © and database right Crown copyright and Landmark Information Group Ltd (All rights reserved 25/07/2022)