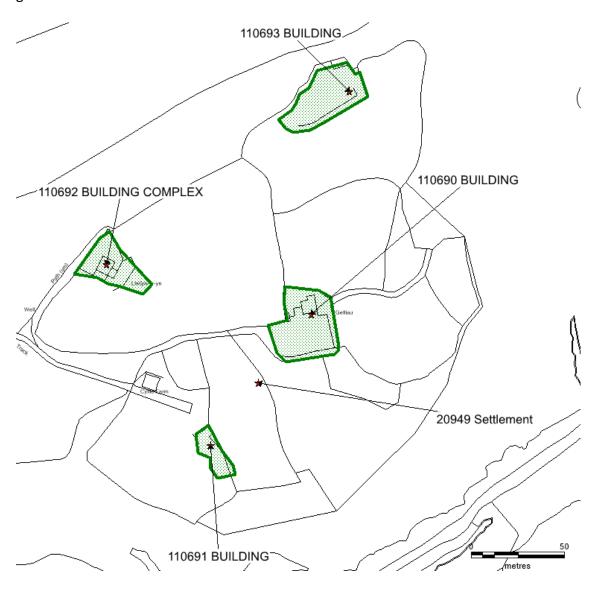

PRN 20949 POST MEDIEVAL SETTLEMENT SN765140
Consists of three farmsteads and their enclosing fields set in open moorland. JH 94

PRN 110690 POST MEDIEVAL BUILDING SN7652914036

Ordnance Survey, 1878, shows a small rectangular building subdivided in two, with a smaller ancillary building close by. Marked and named on OS 1878, and 1905. JS from H. Whitear 2016-17

PRN 110691 POST MEDIEVAL BUILDING SN7647413967

Ordnance Survey 1878 shows a small square building and associated small enclosure (within larger enclosure on open moorland). Marked and named on OS 1878, and 1905, not marked on current maps. JS from H. Whitear 2016-17

PRN 110692 POST MEDIEVAL BUILDING COMPLEX SN7642014065 Marked (but un-named) on OS 1878 as 2 separate buildings in linear arrangement within small regular enclosure (inside larger irregular field system). Named on OS 1905, and also on current mapping, but appears now to be abandoned. JS from H. Whitear 2016-17

PRN 110693 POST MEDIEVAL BUILDING SN7655214155

Marked (but un-named) on OS 1878 as a single building (occupied), but with a second building in outline (former outbuilding?). Now abandoned but marked in outline on current mapping. JS from H. Whitear 2016-17

The current condition of these features is unknown; however they may survive as ruins, earthworks or below ground archaeology. We advise that these historic environment features (shown in green on the map below) are protected from damage during tree planting, to comply with UKFS Forests and the historic environment guidance.

The historic landscape character area of Mynydd Ddu encircles this settlement.