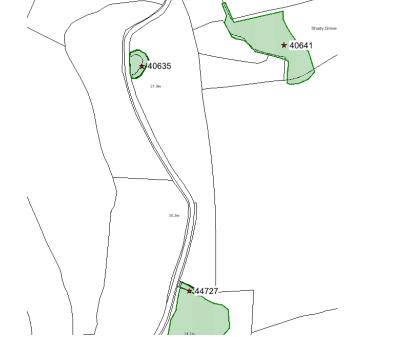

## PRN 40635 Boulston Manor Post Medieval Quarry SM97791366

Small quarry, c.15m wide, cut into the slope on the east side of the road leading to Boulston Manor. The quarry is fairly clear. N Page 2000

© Crown copyright and database right 2022. Ordnance Survey 100021874. Welsh Government © Hawlfraint y goron a hawl cronfeydd data 2022. Arolwg Ordnans 100021874. Llywodraeth Cymru

The current condition of these features is unknown; however they may survive as ruins, earthworks or below ground archaeology. Therefore in order to comply with UKFS Forests and the historic environment guidance, DAT advise that these historic environment features (shown in green on the attached map) must be protected from damage during felling operations and subsequent restocking, and tracks and loading areas must not cross these areas.