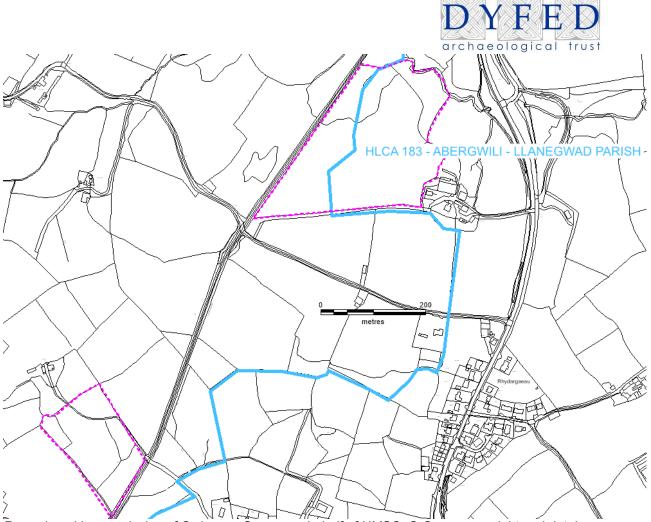

## **Glastir Woodland Creation: Consultation Advice Form**

| CRN                                                                                                       | A0047609                                                                                                                                                                                                                                                                                                                                                                                                                                                                                                                                      |              |            |
|-----------------------------------------------------------------------------------------------------------|-----------------------------------------------------------------------------------------------------------------------------------------------------------------------------------------------------------------------------------------------------------------------------------------------------------------------------------------------------------------------------------------------------------------------------------------------------------------------------------------------------------------------------------------------|--------------|------------|
| EOI                                                                                                       | GWC 7617833                                                                                                                                                                                                                                                                                                                                                                                                                                                                                                                                   |              |            |
| Application Name                                                                                          | Brynhyfryd                                                                                                                                                                                                                                                                                                                                                                                                                                                                                                                                    |              |            |
| Parcel No.                                                                                                | SN4327_7979, SN4327_3631, SN4327_9381, SN4327_3722                                                                                                                                                                                                                                                                                                                                                                                                                                                                                            |              |            |
| NGR                                                                                                       | SN43852781                                                                                                                                                                                                                                                                                                                                                                                                                                                                                                                                    |              |            |
| Option Number (if known)                                                                                  | 803                                                                                                                                                                                                                                                                                                                                                                                                                                                                                                                                           |              |            |
| Woodland category                                                                                         | Enhanced Mixed Woodland                                                                                                                                                                                                                                                                                                                                                                                                                                                                                                                       |              |            |
| Woodland<br>Planner                                                                                       | Tilhill                                                                                                                                                                                                                                                                                                                                                                                                                                                                                                                                       |              |            |
| Service Provider                                                                                          | Dyfed Archaeological Trust                                                                                                                                                                                                                                                                                                                                                                                                                                                                                                                    |              |            |
| Officer                                                                                                   | AMP                                                                                                                                                                                                                                                                                                                                                                                                                                                                                                                                           |              |            |
| HEF UID                                                                                                   | N/A                                                                                                                                                                                                                                                                                                                                                                                                                                                                                                                                           |              |            |
| Advice (If the proposal is considered to be inappropriate at this location please provide an explanation) | The application area lies partially within the Historic Landscape Character Area of Abergwili – Llanegwad Parish (HLCA 183) this is decribed as 'Valley sides are steep and often cloaked with ancient deciduous woodland. However, most of this area is enclosed under rich pasture, with the vast majority improved grazing and very little rough grazing and unimproved land.'  We recommend that within this Historic Landscape Character Area planting is predominantly deciduous species to reinforce the existing landscape character. |              |            |
| Further<br>Assessment<br>Required?                                                                        | N                                                                                                                                                                                                                                                                                                                                                                                                                                                                                                                                             |              |            |
| Map attached?                                                                                             | Yes                                                                                                                                                                                                                                                                                                                                                                                                                                                                                                                                           |              |            |
| Date received                                                                                             | 23/03/2022                                                                                                                                                                                                                                                                                                                                                                                                                                                                                                                                    | Date replied | 19/05/2022 |