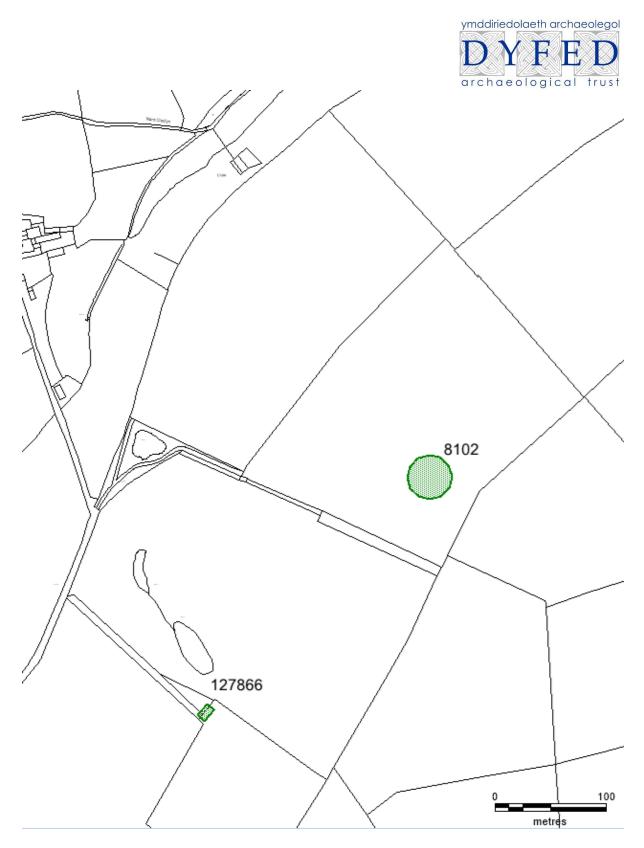

## Glastir Woodland Creation: Consultation Advice Form

| CRN                                                                                                                         | A0024112                                                                                                                                                                                                                                                   |              |            |
|-----------------------------------------------------------------------------------------------------------------------------|------------------------------------------------------------------------------------------------------------------------------------------------------------------------------------------------------------------------------------------------------------|--------------|------------|
| EOI                                                                                                                         | 768080                                                                                                                                                                                                                                                     |              |            |
| Application Name                                                                                                            | Pyllau'r-bryn                                                                                                                                                                                                                                              |              |            |
| Parcel No.                                                                                                                  | -                                                                                                                                                                                                                                                          |              |            |
| NGR                                                                                                                         | SN456458                                                                                                                                                                                                                                                   |              |            |
| Option Number<br>(if known)                                                                                                 | 803                                                                                                                                                                                                                                                        |              |            |
| Woodland<br>category                                                                                                        | Enhanced Mixed Woodland                                                                                                                                                                                                                                    |              |            |
| Woodland<br>Planner                                                                                                         | Phil Morgan                                                                                                                                                                                                                                                |              |            |
| Service Provider                                                                                                            | Dyfed Archaeological Trust                                                                                                                                                                                                                                 |              |            |
| Officer                                                                                                                     | AMP                                                                                                                                                                                                                                                        |              |            |
| HEF UID                                                                                                                     | 309426, 315840                                                                                                                                                                                                                                             |              |            |
| Advice<br>(If the proposal is<br>considered to be<br>inappropriate at<br>this location<br>please provide an<br>explanation) | A small cottage (PRN 127866) and a possible prehistoric feature (PRN 8102), identified as a cropmark are recorded within the consultation area. The green shaded areas on the map must be treated as archaeologically sensitive and protected from damage. |              |            |
| Further<br>Assessment<br>Required?                                                                                          | Ν                                                                                                                                                                                                                                                          |              |            |
| Map attached?                                                                                                               | Yes                                                                                                                                                                                                                                                        |              |            |
| Date received                                                                                                               |                                                                                                                                                                                                                                                            | Date replied | 01/04/2022 |