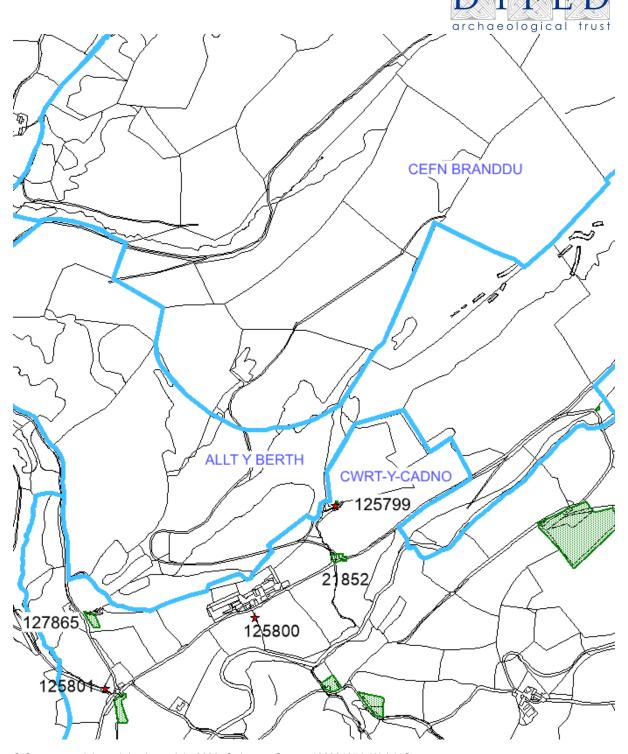

## **Glastir Woodland Creation: Consultation Advice Form**

| CRN                                                                                                       | A0066085                                                                                                            |  |  |
|-----------------------------------------------------------------------------------------------------------|---------------------------------------------------------------------------------------------------------------------|--|--|
| EOI                                                                                                       | GWC 7683536                                                                                                         |  |  |
| Application Name                                                                                          | Frongoch                                                                                                            |  |  |
| Parcel No.                                                                                                | -                                                                                                                   |  |  |
| NGR                                                                                                       | SN 695 448                                                                                                          |  |  |
| Option Number (if known)                                                                                  | 803                                                                                                                 |  |  |
| Woodland category                                                                                         | Enhanced Mixed Woodland                                                                                             |  |  |
| Woodland<br>Planner                                                                                       | Tilhill                                                                                                             |  |  |
| Service Provider                                                                                          | Dyfed Archaeological Trust                                                                                          |  |  |
| Officer                                                                                                   | AMP                                                                                                                 |  |  |
| HEF UID                                                                                                   | 315838, 313745, 315839                                                                                              |  |  |
| Advice (If the proposal is considered to be inappropriate at this location please provide an explanation) | A small building or structure to the southeast of Frongoch farmstead.  PRN 125801 Post Medieval Smithy SN6918744203 |  |  |

|                              | proposed. This area has historically been open sheepwalk for many centuries and therefore there is potential for the survival of unrecorded archaeological features.  In addition this area lies within the Dolaucothi Registered Landscape of Outstanding Historic Interest (HLW (D) 8, (including the Historic Landscape Character Areas of Cefn Branddu (HLCA 251), Allt y Berth (HLCA 250), Cwrt-y-Cadno (HLCA 242) and a site visit will provide an opportunity to assess the proposals in reference to the historic landscape character. |              |            |  |
|------------------------------|------------------------------------------------------------------------------------------------------------------------------------------------------------------------------------------------------------------------------------------------------------------------------------------------------------------------------------------------------------------------------------------------------------------------------------------------------------------------------------------------------------------------------------------------|--------------|------------|--|
| Further Assessment Required? | Yes                                                                                                                                                                                                                                                                                                                                                                                                                                                                                                                                            |              |            |  |
| Map attached?                | Yes                                                                                                                                                                                                                                                                                                                                                                                                                                                                                                                                            |              |            |  |
| Date received                | 01/02/2022                                                                                                                                                                                                                                                                                                                                                                                                                                                                                                                                     | Date replied | 24/03/2022 |  |