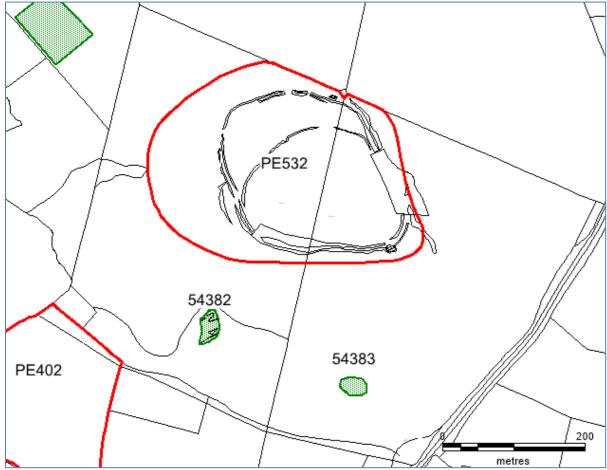

## **EIA (Agriculture) Regulations - Consultation Request** Puncheston SN 0594 3064

Thank you for your EIA screening request. Within this consultation area is the scheduled monument of Banc Du PE532, PRN 14383, the only confirmed Neolithic Enclosure (c.3650 BC) of its kind in Wales. Cadw will make a response concerning the scheduled area.

Whilst investigations took place on this enclosure over 15 years ago, with an evaluation excavation taking place in 2005 in which the character and date of the earthwork was established, the area beyond the scheduled monument and its outer enclosure has not been fully assessed archaeologically. The potential for further archaeological remains beyond the scheduled area are possible - an earthwork survey of the monument suggests further banks may extend beyond the enclosure itself.

Therefore we would therefore strongly recommend that the rest of the consultation area should remain undisturbed and under permenant pasture.

In addition the scheduled area of a Deserted Medieval Rural Settlement at New Inn PE402, PRN 1560, lies in the southwest corner of the field, which again Cadw will comment on.

In addition two quarries, PRNs 54382 and 54383 are recorded.

Given the nature of the archaeology, and that further archaeological remains within the consultation area cannot be ruled out, we recommend that a stable grass cover is maintained in this area and that the ground surface must be left undisturbed.