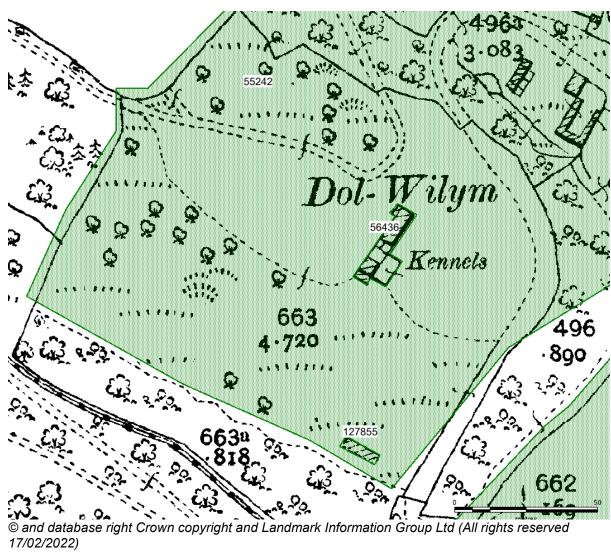

## **Glastir Woodland Creation: Consultation Advice Form**

| CRN                                                                                                       | A0021386                                                                                                                                                                                                                                                                                                                                                                                                                                                                                                                                                                                              |              |            |
|-----------------------------------------------------------------------------------------------------------|-------------------------------------------------------------------------------------------------------------------------------------------------------------------------------------------------------------------------------------------------------------------------------------------------------------------------------------------------------------------------------------------------------------------------------------------------------------------------------------------------------------------------------------------------------------------------------------------------------|--------------|------------|
| EOI                                                                                                       | GWC 7684193                                                                                                                                                                                                                                                                                                                                                                                                                                                                                                                                                                                           |              |            |
| Application Name                                                                                          | Bach Sylw                                                                                                                                                                                                                                                                                                                                                                                                                                                                                                                                                                                             |              |            |
| Parcel No.                                                                                                | -                                                                                                                                                                                                                                                                                                                                                                                                                                                                                                                                                                                                     |              |            |
| NGR                                                                                                       | SN1626-9111                                                                                                                                                                                                                                                                                                                                                                                                                                                                                                                                                                                           |              |            |
| Option Number (if known)                                                                                  | Not supplied                                                                                                                                                                                                                                                                                                                                                                                                                                                                                                                                                                                          |              |            |
| Woodland category                                                                                         | Not supplied                                                                                                                                                                                                                                                                                                                                                                                                                                                                                                                                                                                          |              |            |
| Woodland<br>Planner                                                                                       | H W Forestry                                                                                                                                                                                                                                                                                                                                                                                                                                                                                                                                                                                          |              |            |
| Service Provider                                                                                          | Dyfed Archaeological Trust                                                                                                                                                                                                                                                                                                                                                                                                                                                                                                                                                                            |              |            |
| Officer                                                                                                   | AMP                                                                                                                                                                                                                                                                                                                                                                                                                                                                                                                                                                                                   |              |            |
| HEF UID                                                                                                   | 302888, 315687, 315688                                                                                                                                                                                                                                                                                                                                                                                                                                                                                                                                                                                |              |            |
| Advice (If the proposal is considered to be inappropriate at this location please provide an explanation) | PRN 55242 Post Medieval Parkland – This area is shown on the historic Ordnance Survey maps as being open space with scattered trees, with Kennels PRN 56426, now demolished, but which may have been an ornamental building designed to be seen. We recommend therefore that planting should not be dense and occupying the whole area of consultation - plenty of open space should be incorporated into the planting, and species should respect the species represented in the wider parkland associated with Dol-Wilym Mansion. PRN 56426 Post Medieval Kennels PRN 127855 Post Medieval Building |              |            |
| Further<br>Assessment<br>Required?                                                                        | N                                                                                                                                                                                                                                                                                                                                                                                                                                                                                                                                                                                                     |              |            |
| Map attached?                                                                                             | Yes                                                                                                                                                                                                                                                                                                                                                                                                                                                                                                                                                                                                   |              |            |
| Date received                                                                                             | 16/02/2022                                                                                                                                                                                                                                                                                                                                                                                                                                                                                                                                                                                            | Date replied | 17/02/2022 |