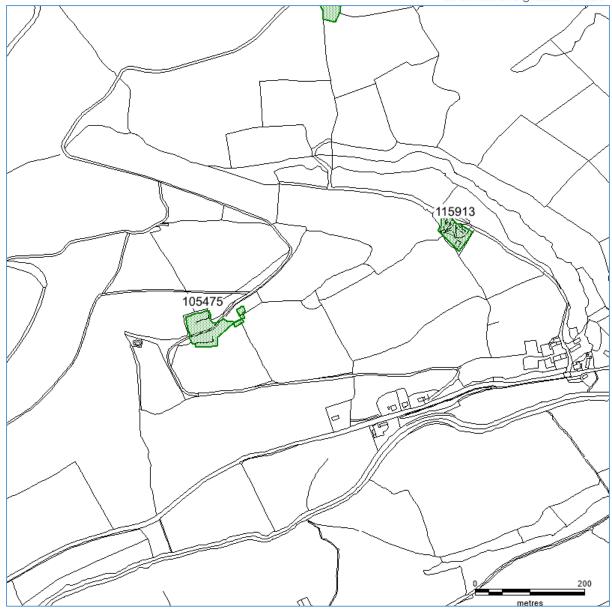

## **Glastir Woodland Creation: Consultation Advice Form**

| CRN                                                                                                       | A0065628                                                                                                                                                                                                                                                                                                                                                                                                                       |              |            |
|-----------------------------------------------------------------------------------------------------------|--------------------------------------------------------------------------------------------------------------------------------------------------------------------------------------------------------------------------------------------------------------------------------------------------------------------------------------------------------------------------------------------------------------------------------|--------------|------------|
| EOI                                                                                                       | GWC 7583523                                                                                                                                                                                                                                                                                                                                                                                                                    |              |            |
| Application Name                                                                                          | Glancothi                                                                                                                                                                                                                                                                                                                                                                                                                      |              |            |
| Parcel No.                                                                                                | Not supplied                                                                                                                                                                                                                                                                                                                                                                                                                   |              |            |
| NGR                                                                                                       | SN57743389                                                                                                                                                                                                                                                                                                                                                                                                                     |              |            |
| Option Number (if known)                                                                                  | 803                                                                                                                                                                                                                                                                                                                                                                                                                            |              |            |
| Woodland category                                                                                         | Enhanced Mixed Woodland                                                                                                                                                                                                                                                                                                                                                                                                        |              |            |
| Woodland<br>Planner                                                                                       | Tilhill                                                                                                                                                                                                                                                                                                                                                                                                                        |              |            |
| Service Provider                                                                                          | Dyfed Archaeological Trust                                                                                                                                                                                                                                                                                                                                                                                                     |              |            |
| Officer                                                                                                   | AMP                                                                                                                                                                                                                                                                                                                                                                                                                            |              |            |
| HEF UID                                                                                                   | 315494                                                                                                                                                                                                                                                                                                                                                                                                                         |              |            |
| Advice (If the proposal is considered to be inappropriate at this location please provide an explanation) | PRN 105475 Post Medieval Farmstead SN 57463373 Disgwylfa farmstead, with orchard, recorded on the 1888 1st edition and 1906 2nd edition Ordnance Survey maps. Not shown on modern mapping. Remains of farmhouse and other structures survive well as ruined walls up to 2m high. (H.Pritchard, 2014) (M.Ings, 2013)  No planting or tracking of vehicles should take place within the area shown in green on the attached map. |              |            |
| Further<br>Assessment<br>Required?                                                                        | N                                                                                                                                                                                                                                                                                                                                                                                                                              |              |            |
| Map attached?                                                                                             | Yes                                                                                                                                                                                                                                                                                                                                                                                                                            |              |            |
| Date received                                                                                             | 12/01/2022                                                                                                                                                                                                                                                                                                                                                                                                                     | Date replied | 14/02/2022 |