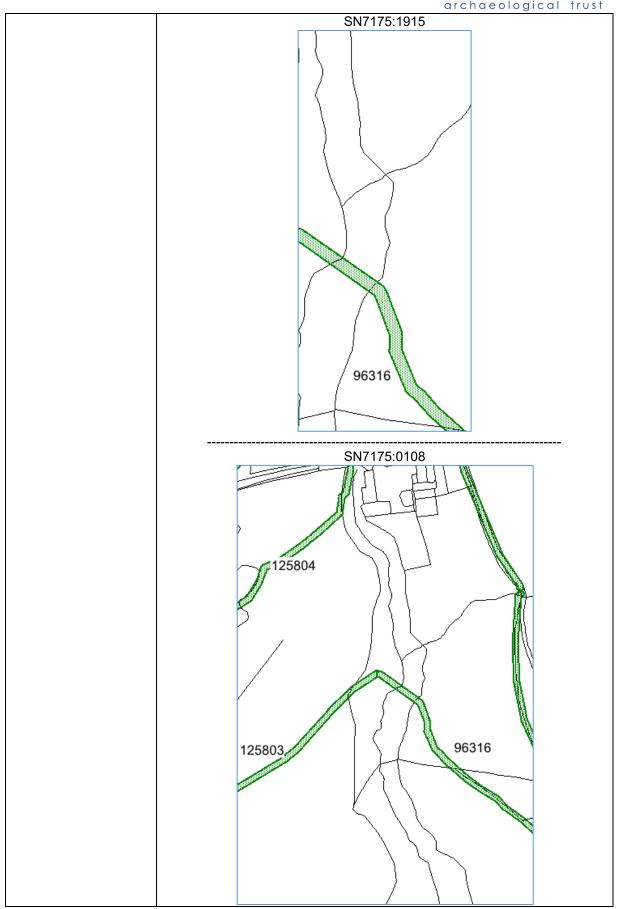

## **Glastir Woodland Creation: Consultation Advice Form**

| CRN                                                                                                       | A0027410                                                                                                                                                                                                                                                                                                                                                                                                                                                                                                                                                                                                                                                                                                                                                                                                                                                                                                                                                                                                                                                                                                                                                          |
|-----------------------------------------------------------------------------------------------------------|-------------------------------------------------------------------------------------------------------------------------------------------------------------------------------------------------------------------------------------------------------------------------------------------------------------------------------------------------------------------------------------------------------------------------------------------------------------------------------------------------------------------------------------------------------------------------------------------------------------------------------------------------------------------------------------------------------------------------------------------------------------------------------------------------------------------------------------------------------------------------------------------------------------------------------------------------------------------------------------------------------------------------------------------------------------------------------------------------------------------------------------------------------------------|
| EOI                                                                                                       | GWC 7614213                                                                                                                                                                                                                                                                                                                                                                                                                                                                                                                                                                                                                                                                                                                                                                                                                                                                                                                                                                                                                                                                                                                                                       |
| Application Name                                                                                          | Nantgwyn                                                                                                                                                                                                                                                                                                                                                                                                                                                                                                                                                                                                                                                                                                                                                                                                                                                                                                                                                                                                                                                                                                                                                          |
| Parcel No.                                                                                                | SN7175:1915, SN7175:0108, SN7175:1336, SN7174:2748                                                                                                                                                                                                                                                                                                                                                                                                                                                                                                                                                                                                                                                                                                                                                                                                                                                                                                                                                                                                                                                                                                                |
| NGR                                                                                                       | SN711753                                                                                                                                                                                                                                                                                                                                                                                                                                                                                                                                                                                                                                                                                                                                                                                                                                                                                                                                                                                                                                                                                                                                                          |
| Option Number (if known)                                                                                  | 802                                                                                                                                                                                                                                                                                                                                                                                                                                                                                                                                                                                                                                                                                                                                                                                                                                                                                                                                                                                                                                                                                                                                                               |
| Woodland category                                                                                         | Native Carbon                                                                                                                                                                                                                                                                                                                                                                                                                                                                                                                                                                                                                                                                                                                                                                                                                                                                                                                                                                                                                                                                                                                                                     |
| Woodland<br>Planner                                                                                       | Sustainable Forest Management                                                                                                                                                                                                                                                                                                                                                                                                                                                                                                                                                                                                                                                                                                                                                                                                                                                                                                                                                                                                                                                                                                                                     |
| Service Provider                                                                                          | Dyfed Archaeological Trust                                                                                                                                                                                                                                                                                                                                                                                                                                                                                                                                                                                                                                                                                                                                                                                                                                                                                                                                                                                                                                                                                                                                        |
| Officer                                                                                                   | AMP                                                                                                                                                                                                                                                                                                                                                                                                                                                                                                                                                                                                                                                                                                                                                                                                                                                                                                                                                                                                                                                                                                                                                               |
| HEF UID                                                                                                   | 311498, 312949, 315774, 315772, 315773                                                                                                                                                                                                                                                                                                                                                                                                                                                                                                                                                                                                                                                                                                                                                                                                                                                                                                                                                                                                                                                                                                                            |
| Advice (If the proposal is considered to be inappropriate at this location please provide an explanation) | The area consulted on for woodland planting incorporates a number of linear features; these are leats or aqueducts supplying water to power the nearby lead mines, in use during the 18th and 19th centuries. The course of these features has been digitised from 1st and 2nd edition Ordnance Survey maps and is shown on the maps below. These features must be protected from damage, either from planting or from vehicles or machinery tracking over them.  PRN96316 Post Medieval Leat Well-defined leat PRN96317 Post Medieval Leat Well-defined leat PRN125803 Post Medieval Leat A leat shown on the 1st and 2nd edition Ordnance Survey map supplying water for the nearby lead mines. A Pyper 2021 PRN125804 Post Medieval Leat A leat shown on the 1st and 2nd edition Ordnance Survey map supplying water for the nearby lead mines. A Pyper 2021 PRN125805 Post Medieval Leat A leat shown on the 1st and 2nd edition Ordnance Survey map supplying water for the nearby lead mines. A Pyper 2021 PRN125805 Post Medieval Leat A leat shown on the 1st and 2nd edition Ordnance Survey map supplying water for the nearby lead mines. A Pyper 2021 |