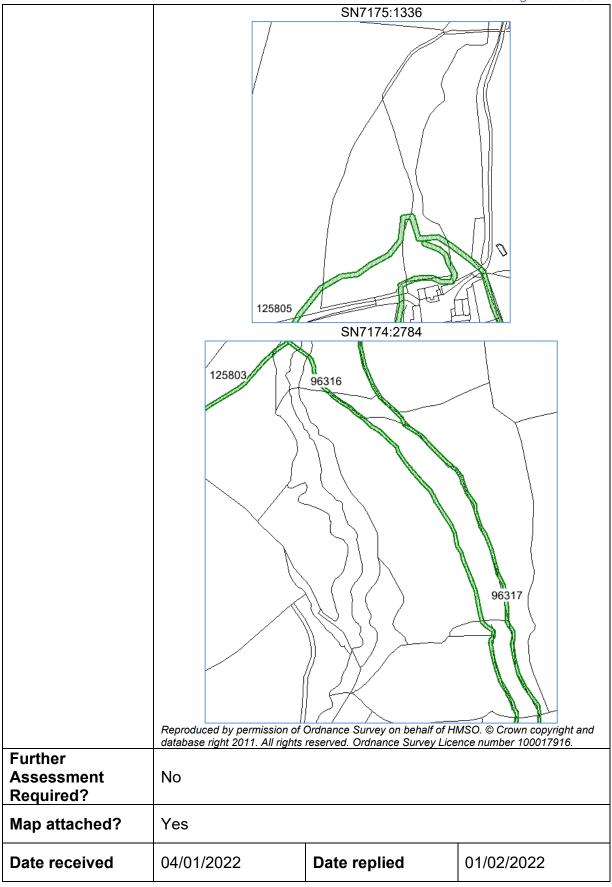

## **Glastir Woodland Creation: Consultation Advice Form**

| CRN                                                                                                       | A0027410                                                                                                                                                                                                                                                                                                                                                                                                                                                                                                                                                                                                                                                                                                                                                                                                                                                                                                                                                                                                                                                                                                                                                          |
|-----------------------------------------------------------------------------------------------------------|-------------------------------------------------------------------------------------------------------------------------------------------------------------------------------------------------------------------------------------------------------------------------------------------------------------------------------------------------------------------------------------------------------------------------------------------------------------------------------------------------------------------------------------------------------------------------------------------------------------------------------------------------------------------------------------------------------------------------------------------------------------------------------------------------------------------------------------------------------------------------------------------------------------------------------------------------------------------------------------------------------------------------------------------------------------------------------------------------------------------------------------------------------------------|
| EOI                                                                                                       | GWC 7614213                                                                                                                                                                                                                                                                                                                                                                                                                                                                                                                                                                                                                                                                                                                                                                                                                                                                                                                                                                                                                                                                                                                                                       |
| Application Name                                                                                          | Nantgwyn                                                                                                                                                                                                                                                                                                                                                                                                                                                                                                                                                                                                                                                                                                                                                                                                                                                                                                                                                                                                                                                                                                                                                          |
| Parcel No.                                                                                                | SN7175:1915, SN7175:0108, SN7175:1336, SN7174:2748                                                                                                                                                                                                                                                                                                                                                                                                                                                                                                                                                                                                                                                                                                                                                                                                                                                                                                                                                                                                                                                                                                                |
| NGR                                                                                                       | SN711753                                                                                                                                                                                                                                                                                                                                                                                                                                                                                                                                                                                                                                                                                                                                                                                                                                                                                                                                                                                                                                                                                                                                                          |
| Option Number (if known)                                                                                  | 802                                                                                                                                                                                                                                                                                                                                                                                                                                                                                                                                                                                                                                                                                                                                                                                                                                                                                                                                                                                                                                                                                                                                                               |
| Woodland category                                                                                         | Native Carbon                                                                                                                                                                                                                                                                                                                                                                                                                                                                                                                                                                                                                                                                                                                                                                                                                                                                                                                                                                                                                                                                                                                                                     |
| Woodland<br>Planner                                                                                       | Sustainable Forest Management                                                                                                                                                                                                                                                                                                                                                                                                                                                                                                                                                                                                                                                                                                                                                                                                                                                                                                                                                                                                                                                                                                                                     |
| Service Provider                                                                                          | Dyfed Archaeological Trust                                                                                                                                                                                                                                                                                                                                                                                                                                                                                                                                                                                                                                                                                                                                                                                                                                                                                                                                                                                                                                                                                                                                        |
| Officer                                                                                                   | AMP                                                                                                                                                                                                                                                                                                                                                                                                                                                                                                                                                                                                                                                                                                                                                                                                                                                                                                                                                                                                                                                                                                                                                               |
| HEF UID                                                                                                   | 311498, 312949, 315774, 315772, 315773                                                                                                                                                                                                                                                                                                                                                                                                                                                                                                                                                                                                                                                                                                                                                                                                                                                                                                                                                                                                                                                                                                                            |
| Advice (If the proposal is considered to be inappropriate at this location please provide an explanation) | The area consulted on for woodland planting incorporates a number of linear features; these are leats or aqueducts supplying water to power the nearby lead mines, in use during the 18th and 19th centuries. The course of these features has been digitised from 1st and 2nd edition Ordnance Survey maps and is shown on the maps below. These features must be protected from damage, either from planting or from vehicles or machinery tracking over them.  PRN96316 Post Medieval Leat Well-defined leat PRN96317 Post Medieval Leat Well-defined leat PRN125803 Post Medieval Leat A leat shown on the 1st and 2nd edition Ordnance Survey map supplying water for the nearby lead mines. A Pyper 2021 PRN125804 Post Medieval Leat A leat shown on the 1st and 2nd edition Ordnance Survey map supplying water for the nearby lead mines. A Pyper 2021 PRN125805 Post Medieval Leat A leat shown on the 1st and 2nd edition Ordnance Survey map supplying water for the nearby lead mines. A Pyper 2021 PRN125805 Post Medieval Leat A leat shown on the 1st and 2nd edition Ordnance Survey map supplying water for the nearby lead mines. A Pyper 2021 |