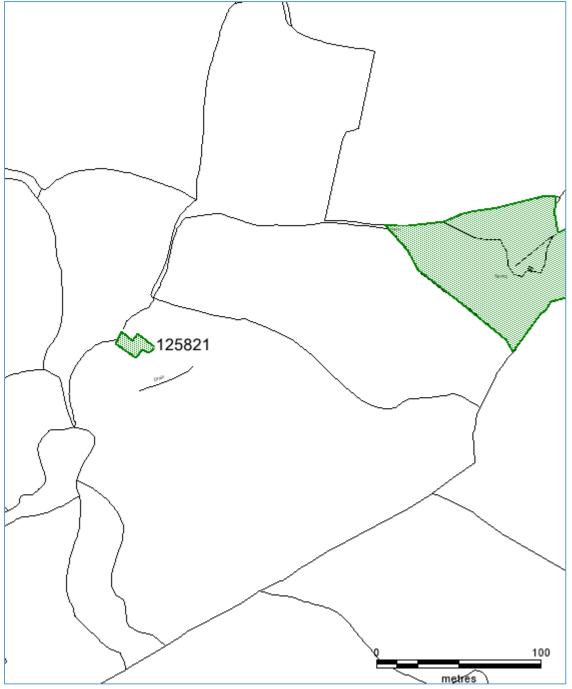

## **Glastir Woodland Creation: Consultation Advice Form**

| CRN                                                                                                                         | A0020346                                                                                                                                                         |              |            |
|-----------------------------------------------------------------------------------------------------------------------------|------------------------------------------------------------------------------------------------------------------------------------------------------------------|--------------|------------|
| EOI                                                                                                                         | GWC 7637802                                                                                                                                                      |              |            |
| Application Name                                                                                                            | Capel Farm                                                                                                                                                       |              |            |
| Parcel No.                                                                                                                  | SN5515_1287; SN5515_2055; SN5515_2443; SN5515_3065;<br>SN5515_3554                                                                                               |              |            |
| NGR                                                                                                                         | SN55121587                                                                                                                                                       |              |            |
| Option Number<br>(if known)                                                                                                 | Not supplied                                                                                                                                                     |              |            |
| Woodland<br>category                                                                                                        | Not supplied                                                                                                                                                     |              |            |
| Woodland<br>Planner                                                                                                         |                                                                                                                                                                  |              |            |
| Service Provider                                                                                                            | Dyfed Archaeological Trust                                                                                                                                       |              |            |
| Officer                                                                                                                     | AMP                                                                                                                                                              |              |            |
| HEF UID                                                                                                                     | 315787                                                                                                                                                           |              |            |
| Advice<br>(If the proposal is<br>considered to be<br>inappropriate at<br>this location<br>please provide an<br>explanation) | The site of a cottage and enclosure lies within the consultation area. The area shown in green (PRN 125821) should be left unplanted, and protected from damage. |              |            |
| Further<br>Assessment<br>Required?                                                                                          | Ν                                                                                                                                                                |              |            |
| Map attached?                                                                                                               | Y                                                                                                                                                                |              |            |
| Date received                                                                                                               | 06/10/2021                                                                                                                                                       | Date replied | 03/11/2021 |