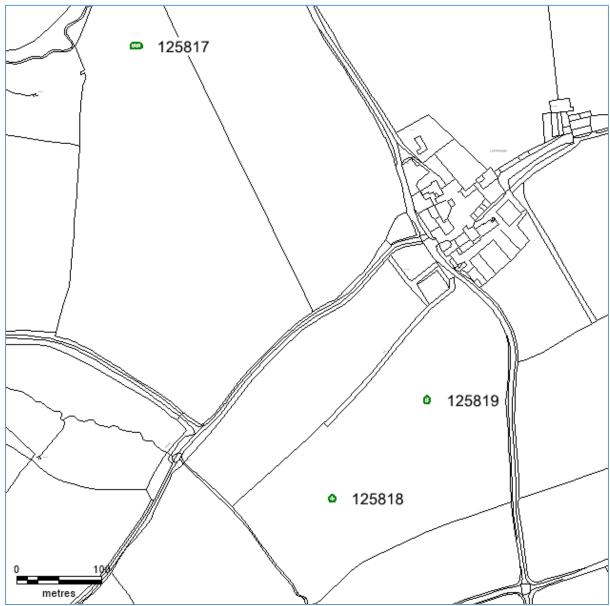

## **Glastir Woodland Creation: Consultation Advice Form**

| CRN                                                                                                                         | A0029389                                                                                                                                                                                                                                                                                                                                       |              |            |
|-----------------------------------------------------------------------------------------------------------------------------|------------------------------------------------------------------------------------------------------------------------------------------------------------------------------------------------------------------------------------------------------------------------------------------------------------------------------------------------|--------------|------------|
| EOI                                                                                                                         | GWC 7637248                                                                                                                                                                                                                                                                                                                                    |              |            |
| Application Name                                                                                                            | Lochmeylor                                                                                                                                                                                                                                                                                                                                     |              |            |
| Parcel No.                                                                                                                  |                                                                                                                                                                                                                                                                                                                                                |              |            |
| NGR                                                                                                                         | SM84562762                                                                                                                                                                                                                                                                                                                                     |              |            |
| Option Number<br>(if known)                                                                                                 | 801, 802                                                                                                                                                                                                                                                                                                                                       |              |            |
| Woodland<br>category                                                                                                        | Native Woodland Biodiversity; Native Woodland Carbon;                                                                                                                                                                                                                                                                                          |              |            |
| Woodland<br>Planner                                                                                                         | HW Forestry                                                                                                                                                                                                                                                                                                                                    |              |            |
| Service Provider                                                                                                            | Dyfed Archaeological Trust                                                                                                                                                                                                                                                                                                                     |              |            |
| Officer                                                                                                                     | AMP                                                                                                                                                                                                                                                                                                                                            |              |            |
| HEF UID                                                                                                                     | 315784, 315785, 315786                                                                                                                                                                                                                                                                                                                         |              |            |
| Advice<br>(If the proposal is<br>considered to be<br>inappropriate at<br>this location<br>please provide an<br>explanation) | The site of a gravel pit (PRN125817) and two cattle rubbing stones (PRNs 125818, 125819) are noted on the 1 <sup>st</sup> edition OS maps. It is unclear from modern aerial photographs if anything survives. Should any features be identified then these should be retained and marked out to avoid causing any damage in woodland creation. |              |            |
| Further<br>Assessment<br>Required?                                                                                          | Ν                                                                                                                                                                                                                                                                                                                                              |              |            |
| Map attached?                                                                                                               | Y                                                                                                                                                                                                                                                                                                                                              |              |            |
| Date received                                                                                                               | 22/09/2021                                                                                                                                                                                                                                                                                                                                     | Date replied | 08/10/2021 |