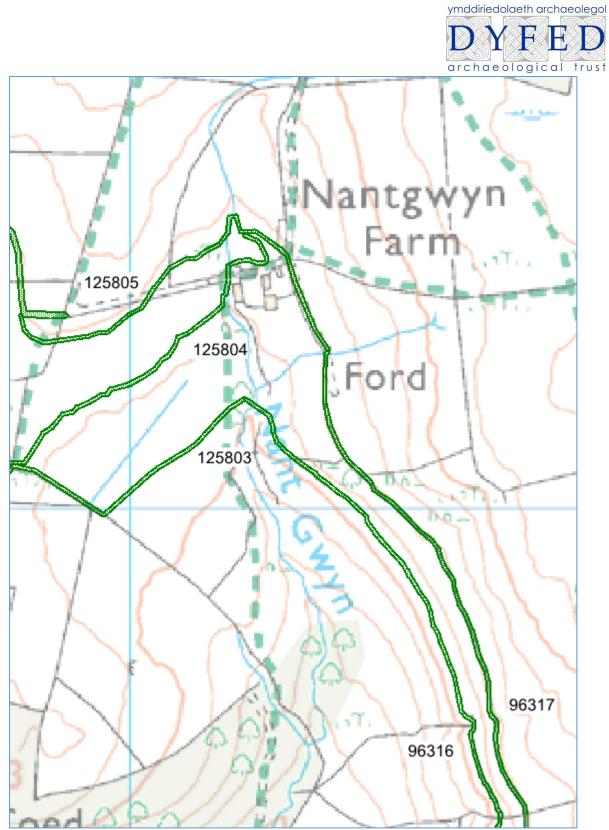

| CRN                                                                                                                         | A0027410                                                                                                                                                                                                                                                                                                                                                                                                                                                                                                                                                                                                                                                                                                                                                                              |  |  |
|-----------------------------------------------------------------------------------------------------------------------------|---------------------------------------------------------------------------------------------------------------------------------------------------------------------------------------------------------------------------------------------------------------------------------------------------------------------------------------------------------------------------------------------------------------------------------------------------------------------------------------------------------------------------------------------------------------------------------------------------------------------------------------------------------------------------------------------------------------------------------------------------------------------------------------|--|--|
| EOI                                                                                                                         | GWC 7614213                                                                                                                                                                                                                                                                                                                                                                                                                                                                                                                                                                                                                                                                                                                                                                           |  |  |
| Application Name                                                                                                            | Nantgwyn                                                                                                                                                                                                                                                                                                                                                                                                                                                                                                                                                                                                                                                                                                                                                                              |  |  |
| Parcel No.                                                                                                                  | SN7175:1915, SN7175:0108, SN7175:1336, SN7174:2748                                                                                                                                                                                                                                                                                                                                                                                                                                                                                                                                                                                                                                                                                                                                    |  |  |
| NGR                                                                                                                         | SN71157506                                                                                                                                                                                                                                                                                                                                                                                                                                                                                                                                                                                                                                                                                                                                                                            |  |  |
| Option Number<br>(if known)                                                                                                 | 802                                                                                                                                                                                                                                                                                                                                                                                                                                                                                                                                                                                                                                                                                                                                                                                   |  |  |
| Woodland<br>category                                                                                                        | Native Carbon                                                                                                                                                                                                                                                                                                                                                                                                                                                                                                                                                                                                                                                                                                                                                                         |  |  |
| Woodland<br>Planner                                                                                                         | Coed Cymru                                                                                                                                                                                                                                                                                                                                                                                                                                                                                                                                                                                                                                                                                                                                                                            |  |  |
| Service Provider                                                                                                            | Dyfed Archaeological Trust                                                                                                                                                                                                                                                                                                                                                                                                                                                                                                                                                                                                                                                                                                                                                            |  |  |
| Officer                                                                                                                     | AMP                                                                                                                                                                                                                                                                                                                                                                                                                                                                                                                                                                                                                                                                                                                                                                                   |  |  |
| HEF UID                                                                                                                     | 311498, 312949, 315774, 315772, 315773                                                                                                                                                                                                                                                                                                                                                                                                                                                                                                                                                                                                                                                                                                                                                |  |  |
| Advice<br>(If the proposal is<br>considered to be<br>inappropriate at<br>this location<br>please provide an<br>explanation) | The area consulted on for woodland planting incorporates a<br>number of linear features; these are leats or aqueducts<br>supplying water to power the nearby lead mines, in use during<br>the 18 <sup>th</sup> and 19 <sup>th</sup> centuries. The course of these features has<br>been digitised from 1 <sup>st</sup> and 2 <sup>nd</sup> edition Ordnance Survey maps<br>and is shown on the map below. These features must be<br>protected from damage, either from planting or from vehicles<br>or machinery tracking over them.<br>PRN96316 Post Medieval Leat<br>Well-defined leat<br>PRN125803 Post Medieval Leat<br>A leat shown on the 1st and 2nd edition Ordnance Survey<br>map supplying water for the nearby lead mines. A Pyper<br>2021<br>PRN125804 Post Medieval Leat |  |  |

## Glastir Woodland Creation: Consultation Advice Form

|                                    | A leat shown on the 1st and 2nd edition Ordnance Survey<br>map supplying water for the nearby lead mines. A Pyper<br>2021                                 |              |            |  |
|------------------------------------|-----------------------------------------------------------------------------------------------------------------------------------------------------------|--------------|------------|--|
|                                    | PRN125805 Post Medieval Leat<br>A leat shown on the 1st and 2nd edition Ordnance Survey<br>map supplying water for the nearby lead mines. A Pyper<br>2021 |              |            |  |
| Further<br>Assessment<br>Required? | Please contact DAT-HM with further information regarding the areas identified for planting.                                                               |              |            |  |
| Map attached?                      | Yes                                                                                                                                                       |              |            |  |
| Date received                      | 01/07/2021                                                                                                                                                | Date replied | 19/07/2021 |  |