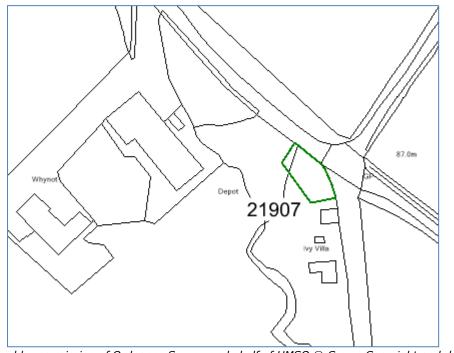

Reproduced by permission of Ordnance Survey on behalf of HMSO © Crown Copyright and database right 2011. All rights reserved. Ordnance Survey License number 100017916

| PRN   | Summary                                   | Туре   | NGR          |
|-------|-------------------------------------------|--------|--------------|
| 21907 | Victoria Arms public house marked on both | Public | SN7758833887 |
|       | 1st and 2nd edition OS historic mapping.  | House  |              |