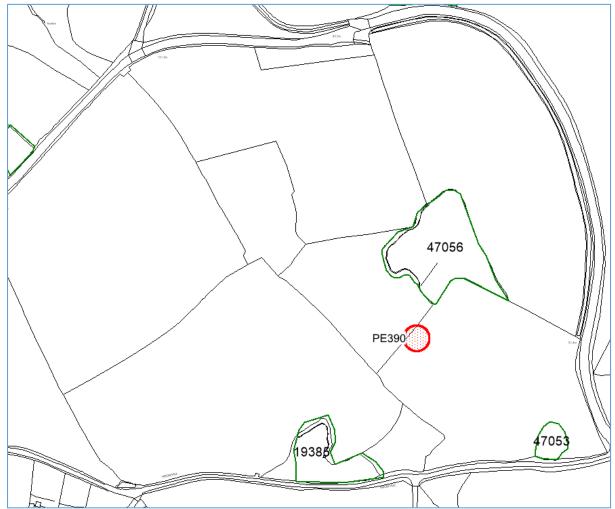

## Glastir Woodland Creation: Consultation Advice Form

| CRN                                                                                    | A0042091                                                                                                                                                                                                   |              |            |
|----------------------------------------------------------------------------------------|------------------------------------------------------------------------------------------------------------------------------------------------------------------------------------------------------------|--------------|------------|
| EOI                                                                                    | 7637585                                                                                                                                                                                                    |              |            |
| Application Name                                                                       | Trewern Farm                                                                                                                                                                                               |              |            |
| Parcel No.                                                                             | SN1617:9329                                                                                                                                                                                                |              |            |
| NGR                                                                                    | SN17091727                                                                                                                                                                                                 |              |            |
| Option Number<br>(if known)                                                            | 802                                                                                                                                                                                                        |              |            |
| Woodland category                                                                      | Native Woodland Carbon                                                                                                                                                                                     |              |            |
| Woodland<br>Planner                                                                    | HW Forestry                                                                                                                                                                                                |              |            |
| Service Provider                                                                       | Dyfed Archaeological Trust                                                                                                                                                                                 |              |            |
| Officer                                                                                | AMP                                                                                                                                                                                                        |              |            |
| HEF UID                                                                                | 302339, 302316, 315767                                                                                                                                                                                     |              |            |
| Advice<br>(If the proposal is<br>considered to be<br>inappropriate at<br>this location | No planting within the areas marked in green on the map<br>below. These areas should be protected from damage<br>including machine/vehicle tracking.<br>NB Scheduled monument PE390 Penygawse Ring Cairn – |              |            |
| please provide an explanation)                                                         | Cadw must be consulted.                                                                                                                                                                                    |              |            |
| Further<br>Assessment<br>Required?                                                     | Ν                                                                                                                                                                                                          |              |            |
| Map attached?                                                                          | N                                                                                                                                                                                                          |              |            |
| Date received                                                                          | 05/05/2021                                                                                                                                                                                                 | Date replied | 15/06/2021 |

Reproduced by permission of Ordnance Survey on behalf of HMSO. © Crown copyright and database right 2011. All rights reserved. Ordnance Survey Licence number 100017916.