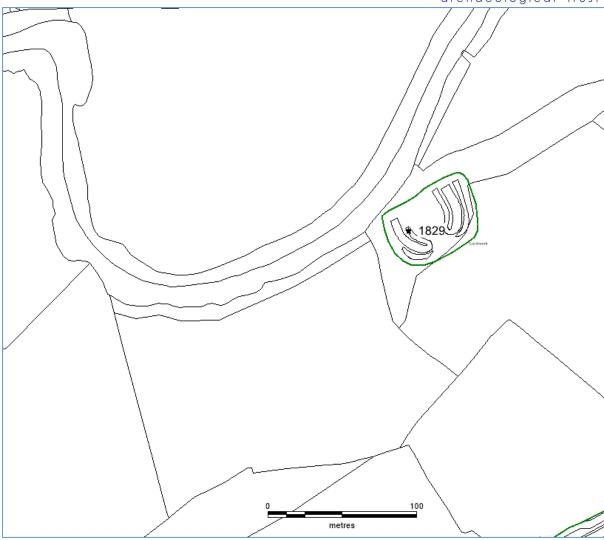

## **Glastir Woodland Creation: Consultation Advice Form**

| CRN                                                                                                       | A0023760                                                                                                                                                                                                                                                                                                |              |            |
|-----------------------------------------------------------------------------------------------------------|---------------------------------------------------------------------------------------------------------------------------------------------------------------------------------------------------------------------------------------------------------------------------------------------------------|--------------|------------|
| EOI                                                                                                       | 7637465                                                                                                                                                                                                                                                                                                 |              |            |
| Application Name                                                                                          | Pantyfen Uchaf                                                                                                                                                                                                                                                                                          |              |            |
| Parcel No.                                                                                                | SN4540:9603, SN4639:5188, SN4639:5537, SN4639:6797, SN4639:7175, SN4639:7287, 4639:8665, 4640:5020                                                                                                                                                                                                      |              |            |
| NGR                                                                                                       | SN46553935                                                                                                                                                                                                                                                                                              |              |            |
| Option Number (if known)                                                                                  | 802                                                                                                                                                                                                                                                                                                     |              |            |
| Woodland category                                                                                         | Native Woodland Carbon                                                                                                                                                                                                                                                                                  |              |            |
| Woodland<br>Planner                                                                                       | HW Forestry                                                                                                                                                                                                                                                                                             |              |            |
| Service Provider                                                                                          | Dyfed Archaeological Trust                                                                                                                                                                                                                                                                              |              |            |
| Officer                                                                                                   | AMP                                                                                                                                                                                                                                                                                                     |              |            |
| HEF UID                                                                                                   | 309378                                                                                                                                                                                                                                                                                                  |              |            |
| Advice (If the proposal is considered to be inappropriate at this location please provide an explanation) | The Iron Age Defended Enclosure PRN1829 (HEF309378) lies just to the east of the proposed area of woodland planting. Recent research has shown that buried archaeology often lies around the exterior of these sites. Therefore we advise that a buffer around this site of 50metres is left unplanted. |              |            |
| Further Assessment Required?                                                                              | N                                                                                                                                                                                                                                                                                                       |              |            |
| Map attached?                                                                                             | Υ                                                                                                                                                                                                                                                                                                       |              |            |
| Date received                                                                                             | 29/04/2021                                                                                                                                                                                                                                                                                              | Date replied | 02/06/2021 |