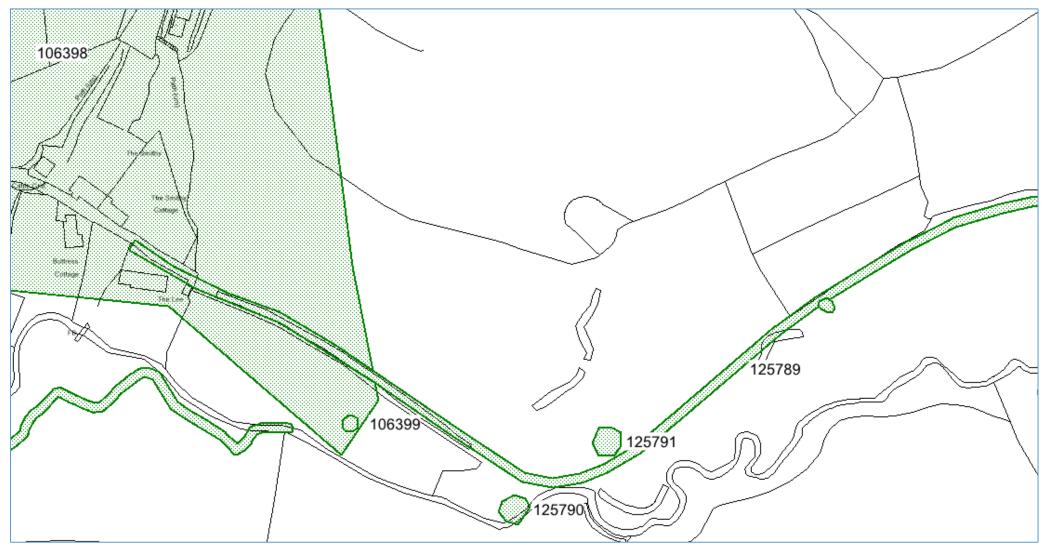

## **Glastir Woodland Creation: Consultation Advice Form**

| CRN                                                                                                       | A0031288                                                                                                                                                                                                                                                                                                                                                                                       |              |            |
|-----------------------------------------------------------------------------------------------------------|------------------------------------------------------------------------------------------------------------------------------------------------------------------------------------------------------------------------------------------------------------------------------------------------------------------------------------------------------------------------------------------------|--------------|------------|
| EOI                                                                                                       | 7611186                                                                                                                                                                                                                                                                                                                                                                                        |              |            |
| Application Name                                                                                          | East Nolton Farm                                                                                                                                                                                                                                                                                                                                                                               |              |            |
| Parcel No.                                                                                                | SM8617:6695, SM8617:8558, SM8617:8969, SM8617:9661,<br>SM8618:4874, SM8618:6305, SM8618:7982, SM8618:9481,<br>SM8718:0979                                                                                                                                                                                                                                                                      |              |            |
| NGR                                                                                                       | SM86901763                                                                                                                                                                                                                                                                                                                                                                                     |              |            |
| Option Number<br>(if known)                                                                               | 802                                                                                                                                                                                                                                                                                                                                                                                            |              |            |
| Woodland category                                                                                         | Native Woodland Carbon                                                                                                                                                                                                                                                                                                                                                                         |              |            |
| Woodland Planner                                                                                          | HW Forestry                                                                                                                                                                                                                                                                                                                                                                                    |              |            |
| Service Provider                                                                                          | Dyfed Archaeological Trust                                                                                                                                                                                                                                                                                                                                                                     |              |            |
| Officer                                                                                                   | Alice Pyper                                                                                                                                                                                                                                                                                                                                                                                    |              |            |
| HEF UID                                                                                                   | 315763, 315764, 315765, 315766, 314212, 315594                                                                                                                                                                                                                                                                                                                                                 |              |            |
| Advice (If the proposal is considered to be inappropriate at this location please provide an explanation) | We advise that no tree planting takes place within the green boundary marked in green on the map below for the following reasons:  • These represent historic environment features relating to post medieval coal workings.  • PRN 125789 – trackway associated with colliery  • PRN 125792 – quarry  • PRN 125791 – coal workings  • PRN 125790 – coal workings  • PRN 106398 – coal workings |              |            |
| Further Assessment Required?                                                                              | No                                                                                                                                                                                                                                                                                                                                                                                             |              |            |
| Map attached?                                                                                             | Yes                                                                                                                                                                                                                                                                                                                                                                                            |              |            |
| Date received                                                                                             | 28/04/2021                                                                                                                                                                                                                                                                                                                                                                                     | Date replied | 28/05/2021 |