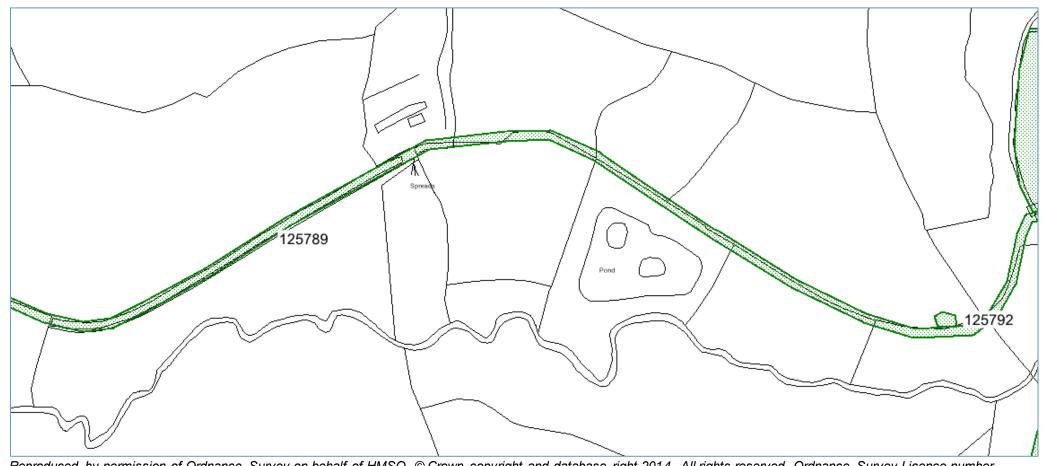

## **Glastir Woodland Creation: Consultation Advice Form**

| CRN                                                                                                       | A0031288                                                                                                                                                                                                                                                                                                                                                                                       |              |            |
|-----------------------------------------------------------------------------------------------------------|------------------------------------------------------------------------------------------------------------------------------------------------------------------------------------------------------------------------------------------------------------------------------------------------------------------------------------------------------------------------------------------------|--------------|------------|
| EOI                                                                                                       | 7611186                                                                                                                                                                                                                                                                                                                                                                                        |              |            |
| Application Name                                                                                          | East Nolton Farm                                                                                                                                                                                                                                                                                                                                                                               |              |            |
| Parcel No.                                                                                                | SM8617:6695, SM8617:8558, SM8617:8969, SM8617:9661,<br>SM8618:4874, SM8618:6305, SM8618:7982, SM8618:9481,<br>SM8718:0979                                                                                                                                                                                                                                                                      |              |            |
| NGR                                                                                                       | SM86901763                                                                                                                                                                                                                                                                                                                                                                                     |              |            |
| Option Number<br>(if known)                                                                               | 802                                                                                                                                                                                                                                                                                                                                                                                            |              |            |
| Woodland category                                                                                         | Native Woodland Carbon                                                                                                                                                                                                                                                                                                                                                                         |              |            |
| Woodland Planner                                                                                          | HW Forestry                                                                                                                                                                                                                                                                                                                                                                                    |              |            |
| Service Provider                                                                                          | Dyfed Archaeological Trust                                                                                                                                                                                                                                                                                                                                                                     |              |            |
| Officer                                                                                                   | Alice Pyper                                                                                                                                                                                                                                                                                                                                                                                    |              |            |
| HEF UID                                                                                                   | 315763, 315764, 315765, 315766, 314212, 315594                                                                                                                                                                                                                                                                                                                                                 |              |            |
| Advice (If the proposal is considered to be inappropriate at this location please provide an explanation) | We advise that no tree planting takes place within the green boundary marked in green on the map below for the following reasons:  • These represent historic environment features relating to post medieval coal workings.  • PRN 125789 – trackway associated with colliery  • PRN 125792 – quarry  • PRN 125791 – coal workings  • PRN 125790 – coal workings  • PRN 106398 – coal workings |              |            |
| Further Assessment Required?                                                                              | No                                                                                                                                                                                                                                                                                                                                                                                             |              |            |
| Map attached?                                                                                             | Yes                                                                                                                                                                                                                                                                                                                                                                                            |              |            |
| Date received                                                                                             | 28/04/2021                                                                                                                                                                                                                                                                                                                                                                                     | Date replied | 28/05/2021 |

Reproduced by permission of Ordnance Survey on behalf of HMSO. © Crown copyright and database right 2014. All rights reserved. Ordnance Survey Licence number 100017916.

Reproduced by permission of Ordnance Survey on behalf of HMSO. © Crown copyright and database right 2014. All rights reserved. Ordnance Survey Licence number 100017916.