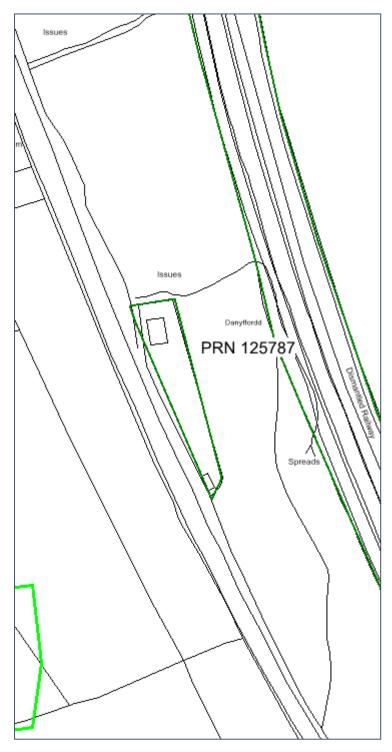

## **Glastir Woodland Creation: Consultation Advice Form**

| CRN                                                                                                       | A0055648                                                                                                                                                                                                 |              |            |
|-----------------------------------------------------------------------------------------------------------|----------------------------------------------------------------------------------------------------------------------------------------------------------------------------------------------------------|--------------|------------|
| EOI                                                                                                       | 7637959                                                                                                                                                                                                  |              |            |
| Application Name                                                                                          | Cwmgwili Estate                                                                                                                                                                                          |              |            |
| Parcel No.                                                                                                |                                                                                                                                                                                                          |              |            |
| NGR                                                                                                       | SN41812338                                                                                                                                                                                               |              |            |
| Option Number (if known)                                                                                  | 801                                                                                                                                                                                                      |              |            |
| Woodland category                                                                                         | Native Woodland Biodiversity                                                                                                                                                                             |              |            |
| Woodland<br>Planner                                                                                       | H W Forestry                                                                                                                                                                                             |              |            |
| Service Provider                                                                                          | Dyfed Archaeological Trust                                                                                                                                                                               |              |            |
| Officer                                                                                                   | Alice Pyper                                                                                                                                                                                              |              |            |
| HEF UID                                                                                                   |                                                                                                                                                                                                          |              |            |
| Advice (If the proposal is considered to be inappropriate at this location please provide an explanation) | There is the following historic environment feature; PRN 48715 which represents a post medieval cottage and enclosure. No planting should take place within the green polygon shown on the attached map. |              |            |
| Further Assessment Required?                                                                              | No                                                                                                                                                                                                       |              |            |
| Map attached?                                                                                             | Yes, see below.                                                                                                                                                                                          |              |            |
| Date received                                                                                             | 07/04/2021                                                                                                                                                                                               | Date replied | 18/05/2021 |