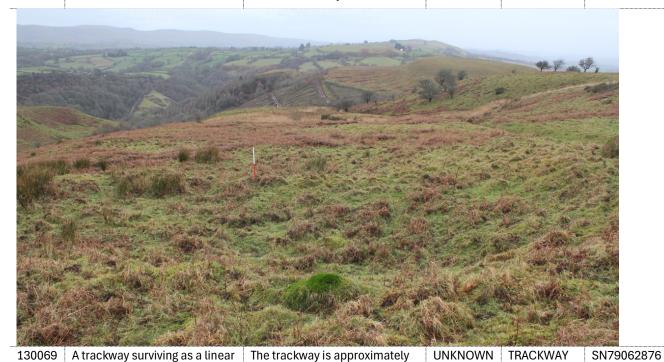

DESERTED RURAL SETTLEMENT SN78832867

312m before it ends being cut

by a field bank. A Pyper 2024.

Further Assessment Required?

Any revised proposals should be forwarded to Dyfed Archaeology for comment.

Yes