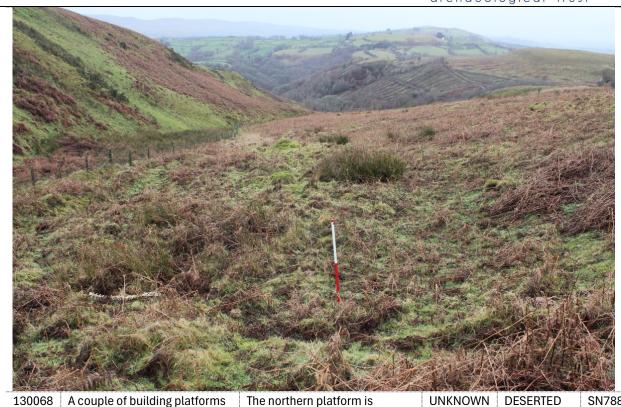

130068 A couple of building platforms located adjacent to trackway.

earthwork which leads towards a disused quarry or

mine (SN79182884)

The northern platform is oriented NE-SW 15m x 6m.
The southern platform is oriented N-S 20m x 8m.
Both are terraced into the slope below a trackway.

DESERTED RURAL SETTLEMENT SN78832867

312m before it ends being cut

by a field bank. A Pyper 2024.

Further Assessment Required?

Any revised proposals should be forwarded to Dyfed Archaeology for comment.

Yes