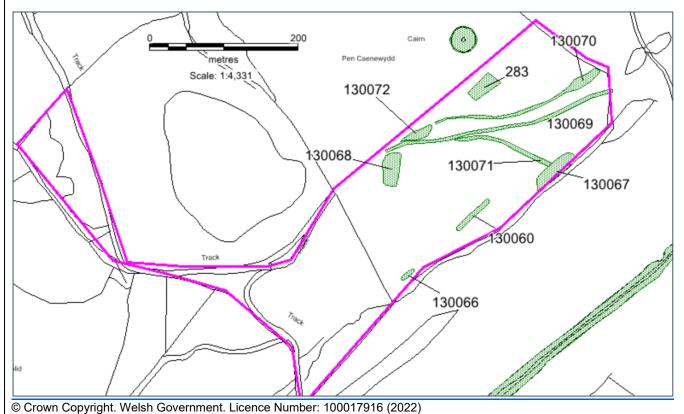

However, a low-density introduction of native broadleaf shrubby trees may be appropriate, avoiding those historic environment features which have been identified and marked on the map below.

| PRN | Summary                        | Description | Period   | Type       | NGR        |
|-----|--------------------------------|-------------|----------|------------|------------|
| 283 | Remains of a longhouse are     |             | Medieval | Settlement | SN78962879 |
|     | situated at this location on   |             |          |            |            |
|     | moorland at 348.om above       |             |          |            |            |
|     | OD, in a sheltered place with  |             |          |            |            |
|     | higher ground to the north and |             |          |            |            |
|     | east, overlooking a valley to  |             |          |            |            |
|     | the south west. The turf       |             |          |            |            |
|     | covered wall foundations of    |             |          |            |            |
|     | small stones and boulders      |             |          |            |            |
|     | indicate a building 8.5m in    |             |          |            |            |
|     | length orientated WSW-ENE-,    |             |          |            |            |
|     | and 6.5m in width. There is a  |             |          |            |            |
|     | subdividing wall 2.5m form the |             |          |            |            |
|     | east end and a possible        |             |          |            |            |
|     | extension 2.5m further west is |             |          |            |            |
|     | likely, though no walling is   |             |          |            |            |
|     | visible. The entrance was      |             |          |            |            |
|     | probably on the north side.    |             |          |            |            |
|     | Except at the SE corner where  |             |          |            |            |
|     | a mound of stone reaches       |             |          |            |            |
|     | 0.6m in height, elsewhere the  |             |          |            |            |
|     | walling does not exceed 0.1m   |             |          |            |            |
|     | in height.                     |             |          |            |            |

| 130060 A linear quarry. | A linear quarry approximately     | Unknown | STONE  | SN78952862 |
|-------------------------|-----------------------------------|---------|--------|------------|
|                         | 55 meters long dug into           |         | QUARRY |            |
|                         | bedrock, around 1m deep with      |         |        |            |
|                         | spoil banks to either side,       |         |        |            |
|                         | creating an earthwork             |         |        |            |
|                         | approximately 6m wide.            |         |        |            |
|                         | Follows a NE-SW course and is     |         |        |            |
|                         | parallel to the Tile stone quarry |         |        |            |
|                         | (PRN 7488) around 200meters       |         |        |            |
|                         | to the southeast, suggesting      |         |        |            |
|                         | the exploitation of similar       |         |        |            |
|                         | stone.                            |         |        |            |

| 100 miles (100 miles) | A CONTRACTOR OF THE PROPERTY O | (1) 10 10 10 10 10 10 10 10 10 10 10 10 10                                                                                                                                                                                                            | CAT AND DESCRIPTION OF THE PARTY OF THE PART | Control of the Contro | CHR 20 (1977) |
|-----------------------|--------------------------------------------------------------------------------------------------------------------------------------------------------------------------------------------------------------------------------------------------------------------------------------------------------------------------------------------------------------------------------------------------------------------------------------------------------------------------------------------------------------------------------------------------------------------------------------------------------------------------------------------------------------------------------------------------------------------------------------------------------------------------------------------------------------------------------------------------------------------------------------------------------------------------------------------------------------------------------------------------------------------------------------------------------------------------------------------------------------------------------------------------------------------------------------------------------------------------------------------------------------------------------------------------------------------------------------------------------------------------------------------------------------------------------------------------------------------------------------------------------------------------------------------------------------------------------------------------------------------------------------------------------------------------------------------------------------------------------------------------------------------------------------------------------------------------------------------------------------------------------------------------------------------------------------------------------------------------------------------------------------------------------------------------------------------------------------------------------------------------------|-------------------------------------------------------------------------------------------------------------------------------------------------------------------------------------------------------------------------------------------------------|--------------------------------------------------------------------------------------------------------------------------------------------------------------------------------------------------------------------------------------------------------------------------------------------------------------------------------------------------------------------------------------------------------------------------------------------------------------------------------------------------------------------------------------------------------------------------------------------------------------------------------------------------------------------------------------------------------------------------------------------------------------------------------------------------------------------------------------------------------------------------------------------------------------------------------------------------------------------------------------------------------------------------------------------------------------------------------------------------------------------------------------------------------------------------------------------------------------------------------------------------------------------------------------------------------------------------------------------------------------------------------------------------------------------------------------------------------------------------------------------------------------------------------------------------------------------------------------------------------------------------------------------------------------------------------------------------------------------------------------------------------------------------------------------------------------------------------------------------------------------------------------------------------------------------------------------------------------------------------------------------------------------------------------------------------------------------------------------------------------------------------|--------------------------------------------------------------------------------------------------------------------------------------------------------------------------------------------------------------------------------------------------------------------------------------------------------------------------------------------------------------------------------------------------------------------------------------------------------------------------------------------------------------------------------------------------------------------------------------------------------------------------------------------------------------------------------------------------------------------------------------------------------------------------------------------------------------------------------------------------------------------------------------------------------------------------------------------------------------------------------------------------------------------------------------------------------------------------------------------------------------------------------------------------------------------------------------------------------------------------------------------------------------------------------------------------------------------------------------------------------------------------------------------------------------------------------------------------------------------------------------------------------------------------------------------------------------------------------------------------------------------------------------------------------------------------------------------------------------------------------------------------------------------------------------------------------------------------------------------------------------------------------------------------------------------------------------------------------------------------------------------------------------------------------------------------------------------------------------------------------------------------------|---------------|
| 130066                | A linear quarry, a possible extension of the quarry PRN 130060.                                                                                                                                                                                                                                                                                                                                                                                                                                                                                                                                                                                                                                                                                                                                                                                                                                                                                                                                                                                                                                                                                                                                                                                                                                                                                                                                                                                                                                                                                                                                                                                                                                                                                                                                                                                                                                                                                                                                                                                                                                                                | Observed on LiDAR DSM 1m 2023.                                                                                                                                                                                                                        | UNKNOWN                                                                                                                                                                                                                                                                                                                                                                                                                                                                                                                                                                                                                                                                                                                                                                                                                                                                                                                                                                                                                                                                                                                                                                                                                                                                                                                                                                                                                                                                                                                                                                                                                                                                                                                                                                                                                                                                                                                                                                                                                                                                                                                        | STONE<br>QUARRY                                                                                                                                                                                                                                                                                                                                                                                                                                                                                                                                                                                                                                                                                                                                                                                                                                                                                                                                                                                                                                                                                                                                                                                                                                                                                                                                                                                                                                                                                                                                                                                                                                                                                                                                                                                                                                                                                                                                                                                                                                                                                                                | SN78852853    |
| 130067                | A couple of terraced platforms located in a slope above a stream.                                                                                                                                                                                                                                                                                                                                                                                                                                                                                                                                                                                                                                                                                                                                                                                                                                                                                                                                                                                                                                                                                                                                                                                                                                                                                                                                                                                                                                                                                                                                                                                                                                                                                                                                                                                                                                                                                                                                                                                                                                                              | The upper terraced area is c.4m wide (NW-SE) and c 12m long (NE-SW), below and to the southwest is a further terrace c5m wide (NW-SE) and c18m long (NE-SW) with a possible stone mound in the centre which may represent a dividing wall or chimney. | UNKNOWN                                                                                                                                                                                                                                                                                                                                                                                                                                                                                                                                                                                                                                                                                                                                                                                                                                                                                                                                                                                                                                                                                                                                                                                                                                                                                                                                                                                                                                                                                                                                                                                                                                                                                                                                                                                                                                                                                                                                                                                                                                                                                                                        | DESERTED<br>RURAL<br>SETTLEMENT                                                                                                                                                                                                                                                                                                                                                                                                                                                                                                                                                                                                                                                                                                                                                                                                                                                                                                                                                                                                                                                                                                                                                                                                                                                                                                                                                                                                                                                                                                                                                                                                                                                                                                                                                                                                                                                                                                                                                                                                                                                                                                | SN79052867    |

130068 A couple of building platforms located adjacent to trackway.

earthwork which leads towards a disused quarry or

mine (SN79182884)

The northern platform is oriented NE-SW 15m x 6m.
The southern platform is oriented N-S 20m x 8m.
Both are terraced into the slope below a trackway.