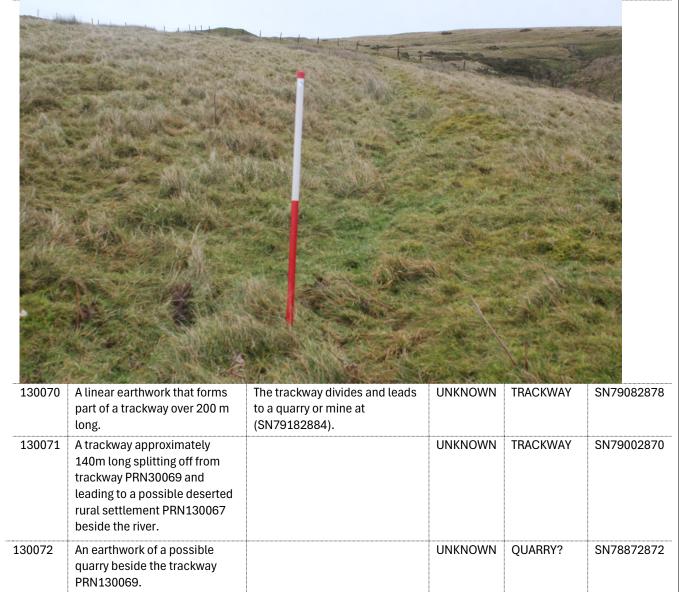

130068 A couple of building platforms located adjacent to trackway.

earthwork which leads towards a disused quarry or

mine (SN79182884)

The northern platform is oriented NE-SW 15m x 6m.
The southern platform is oriented N-S 20m x 8m.
Both are terraced into the slope below a trackway.