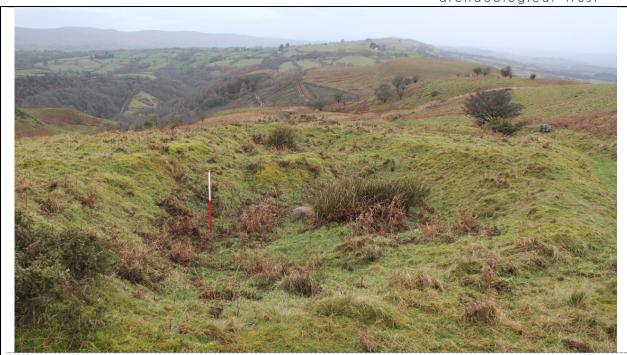

| 130060 A linear quarry. | A linear quarry approximately     | Unknown | STONE  | SN78952862 |
|-------------------------|-----------------------------------|---------|--------|------------|
|                         | 55 meters long dug into           |         | QUARRY |            |
|                         | bedrock, around 1m deep with      |         |        |            |
|                         | spoil banks to either side,       |         |        |            |
|                         | creating an earthwork             |         |        |            |
|                         | approximately 6m wide.            |         |        |            |
|                         | Follows a NE-SW course and is     |         |        |            |
|                         | parallel to the Tile stone quarry |         |        |            |
|                         | (PRN 7488) around 200meters       |         |        |            |
|                         | to the southeast, suggesting      |         |        |            |
|                         | the exploitation of similar       |         |        |            |
|                         | stone.                            |         |        |            |