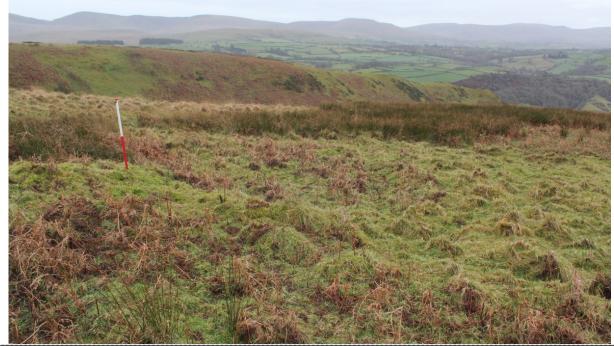

130068 A couple of building platforms located adjacent to trackway.

earthwork which leads towards a disused quarry or

mine (SN79182884)

The northern platform is oriented NE-SW 15m x 6m.
The southern platform is oriented N-S 20m x 8m.
Both are terraced into the slope below a trackway.