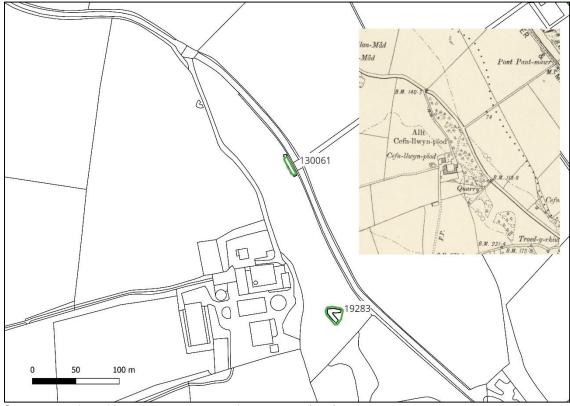

Below is a summary of my findings and a map illustrating their locations. In the inset of the map I have also included the 2<sup>nd</sup> edition OS map where you can observe the additional marked feature with a trackway leading to the adjacent farmstead.

## **Summary of Findings:**

- 1. PRN 19283 POST MEDIEVAL QUARRY SN 60480 75295 A minor quarry shown on the 1964 Ordnance Survey map.
- 2. PRN 130061 Cefn Coed SN 60427 75465

A marked feature on the 1st and 2nd edition OS maps likely indicates a quarry in the same land parcel as PRN 19283, labelled as a quarry on historic maps. A connecting trackway links both features to the nearby farmstead. Heritage Management Rheolaeth Treftadaeth

The current condition of the features is unknown; however, they may survive as ruins, earthworks or below ground archaeology. We advise that the historic environment features (labelled on the map above and marked with a green polygon) be protected from damage during forest operations, to comply with UKFS Forests and the historic environment guidance.