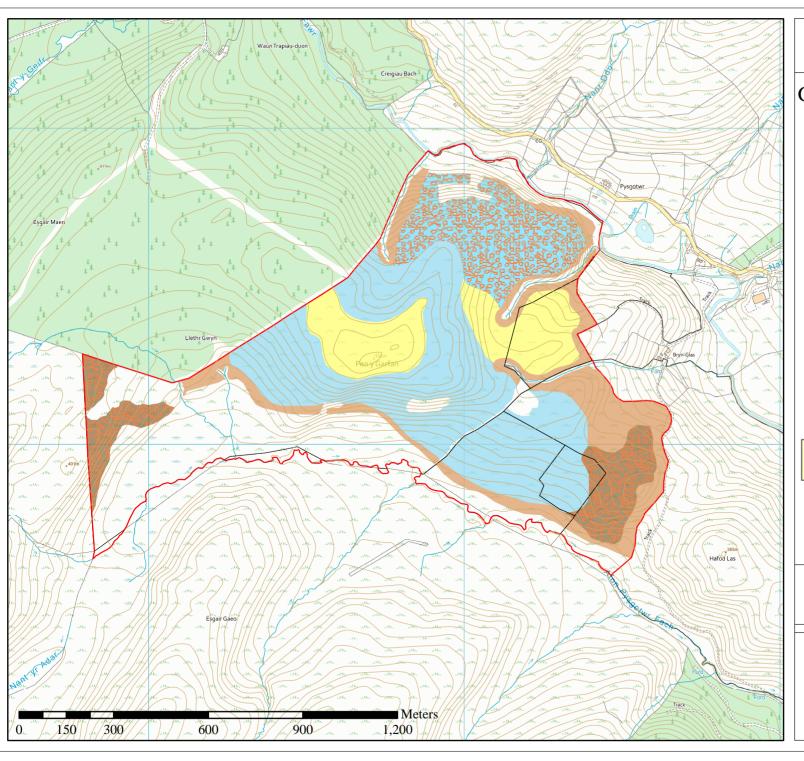

## Brynglas

## Glastir Woodland Creation Planting Design Map v7

## Legend

Woodland Boundary

Field Parcels

GWC Planting Design

Norway Spruce 15%

Sitka Spruce 9% Lodgepole Pine 7% (Intimate Mix)

Lodgepole Pine 3% Mixed Broadleaves 7% (Intimate Mix)

Mixed Broadleaves 18%

Open Ground

Gross Area within Woodland Boundary: 123.59 Ha

Nett Planting Area

(exc. Open Ground): 90.14 Ha

Central Grid Reference: SN 730 512 Nearest Postcode: SY25 6PQ

© Crown copyright and database rights 2021 Ordnance Survey AL100018344 OS sheets: SN74NW contours SN75SW contours SN74NW SN75SW

Scale 1:12,000

05/08/2022

Church Bank Llandovery Carmarthenshire SA20 0BA Tel: 01550 721442 Fax: 01550 721446