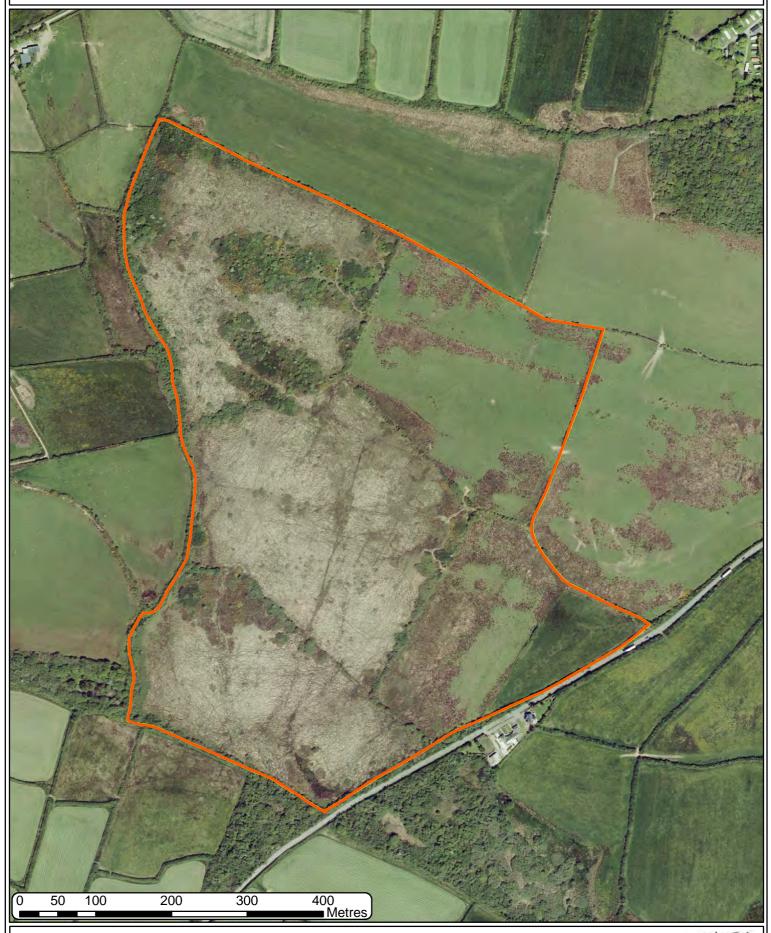

## BROAD HAVEN AERIAL PHOTOGRAPHY 2009-10





## BROAD HAVEN AERIAL PHOTOGRAPHY 2013-14





## **BROAD HAVEN AERIAL PHOTOGRAPHY 2016**





## BROAD HAVEN AERIAL PHOTOGRAPHY CIR 2014





#### BROAD HAVEN HABITAT INVENTORY OF WALES









#### **BROAD HAVEN LOCATION MAP 25K**



© Crown copyright and database 2022. All rights reserved. Welsh Government licence number 100021874.



Llywodraeth Cymru Welsh Government

# **BROAD HAVEN PHASE 1** B.4 Phase I Habitats Habitat Coastland Grassland and marsh Heathland Mire Miscellaneous Open water Rock exposure and waste B.5 Swamp, marginal and inundation Tall herb and fen Woodland and scrub NA B.4 Mosaic J.1.1 B.4 B.5 B.4 A.2.1 J.1.1 G.1 J.1.1 J.3.6 B.4 B.5 B.5 **B.4** A.2.1 B.5 B.5 400 Metres 300 50 100 200 © Crown copyright and database 2022. All rights reserved. Welsh Government licence number 100021874. Llywodraeth Cymru Welsh