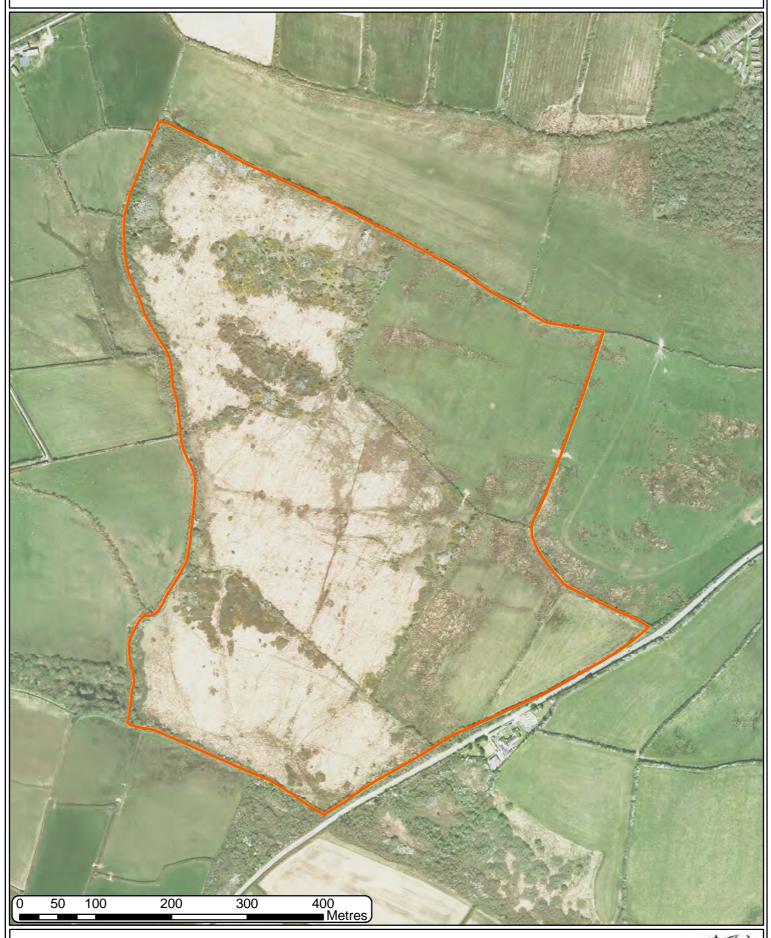

## BROAD HAVEN AERIAL PHOTOGRAPHY 2009-10





## BROAD HAVEN AERIAL PHOTOGRAPHY 2013-14





## **BROAD HAVEN AERIAL PHOTOGRAPHY 2016**





## BROAD HAVEN AERIAL PHOTOGRAPHY CIR 2014





#### BROAD HAVEN HABITAT INVENTORY OF WALES









#### **BROAD HAVEN LOCATION MAP 25K**



© Crown copyright and database 2022. All rights reserved. Welsh Government licence number 100021874.



Llywodraeth Cymru Welsh Government

# **BROAD HAVEN PHASE 1** B.4 Phase I Habitats Habitat Coastland Grassland and marsh Heathland Mire Miscellaneous Open water Rock exposure and waste B.5 Swamp, marginal and inundation Tall herb and fen Woodland and scrub NA B.4 Mosaic J.1.1 B.4 B.5 B.4 A.2.1 J.1.1 G.1 J.1.1 J.3.6 B.4 B.5 B.5 **B.4** A.2.1 B.5 B.5 400 Metres 300 50 100 200 © Crown copyright and database 2022. All rights reserved. Welsh Government lic