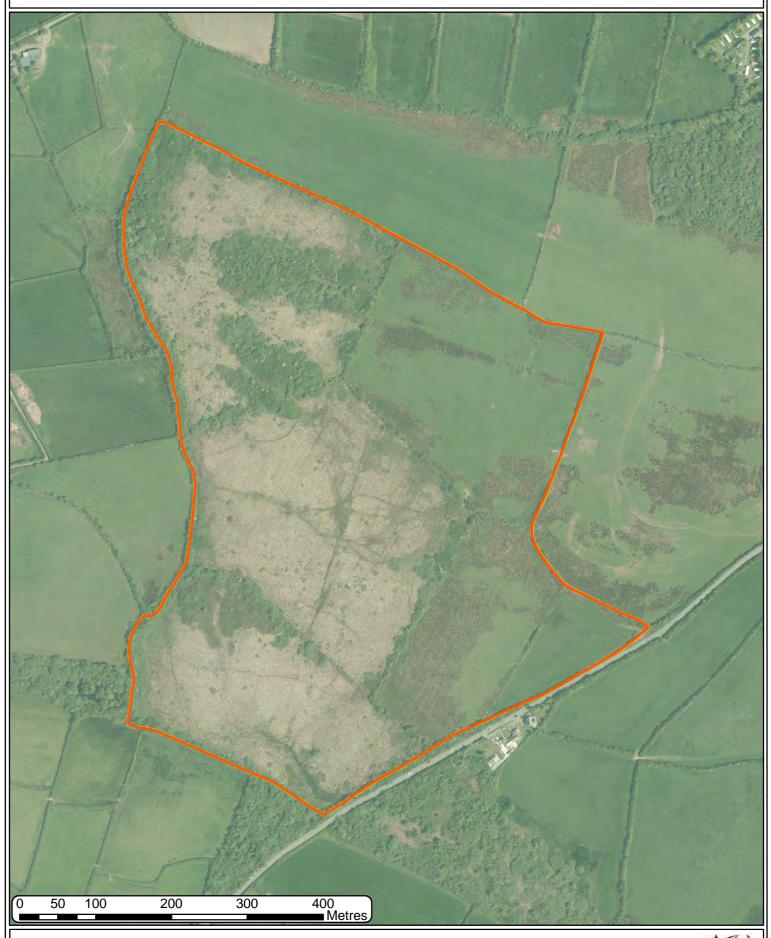

## BROAD HAVEN AERIAL PHOTOGRAPHY 2009-10





## BROAD HAVEN AERIAL PHOTOGRAPHY 2013-14





## **BROAD HAVEN AERIAL PHOTOGRAPHY 2016**





## BROAD HAVEN AERIAL PHOTOGRAPHY CIR 2014





#### BROAD HAVEN HABITAT INVENTORY OF WALES









#### **BROAD HAVEN LOCATION MAP 25K**



© Crown copyright and database 2022. All rights reserved. Welsh Government licence number 100021874.



Llywodraeth Cymru Welsh Government

# **BROAD HAVEN PHASE 1** B.4 Phase I Habitats Habitat Coastland Grassland and marsh Heathland Mire Miscellaneous Open water Rock exposure and waste B.5 Swamp, marginal and inundation Tall herb and fen Woodland and scrub NA B.4 Mosaic J.1.1 B.4 B.5 B.4 A.2.1 J.1.1 G.1 J.1.1 J.3.6 B.4 B.5 B.5 **B.4** A.2.1 B.5 B.5 400 Metres 300 50 100 200 © Crown copyright and database 2022. All rights reserved. Welsh Government licence number 100021874. Llywodraeth Cymru Welsh Government