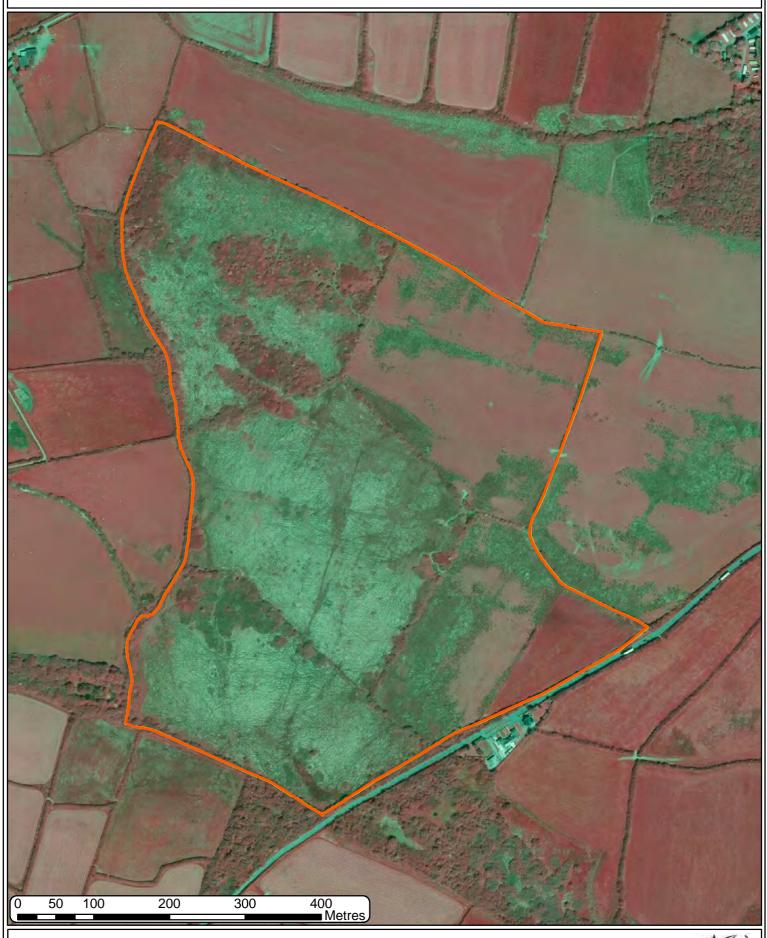

## BROAD HAVEN AERIAL PHOTOGRAPHY 2009-10





## BROAD HAVEN AERIAL PHOTOGRAPHY 2013-14





## **BROAD HAVEN AERIAL PHOTOGRAPHY 2016**





## BROAD HAVEN AERIAL PHOTOGRAPHY CIR 2014





#### BROAD HAVEN HABITAT INVENTORY OF WALES









#### **BROAD HAVEN LOCATION MAP 25K**



© Crown copyright and database 2022. All rights reserved. Welsh Government licence number 100021874.



Llywodraeth Cymru Welsh Government

# **BROAD HAVEN PHASE 1** B.4 Phase I Habitats Habitat Coastland Grassland and marsh Heathland Mire Miscellaneous Open water Rock exposure and waste B.5 Swamp, marginal and inundation Tall herb and fen Woodland and scrub NA B.4 Mosaic J.1.1 B.4 B.5 B.4 A.2.1 J.1.1 G.1 J.1.1 J.3.6 B.4 B.5 B.5 **B.4** A.2.1 B.5 B.5 400 Metres 300 50 100 200 © Crown copyright and database 2022. All rights reserved. Welsh Government licence number 100021874. Llywodraeth Cymru Welsh Government