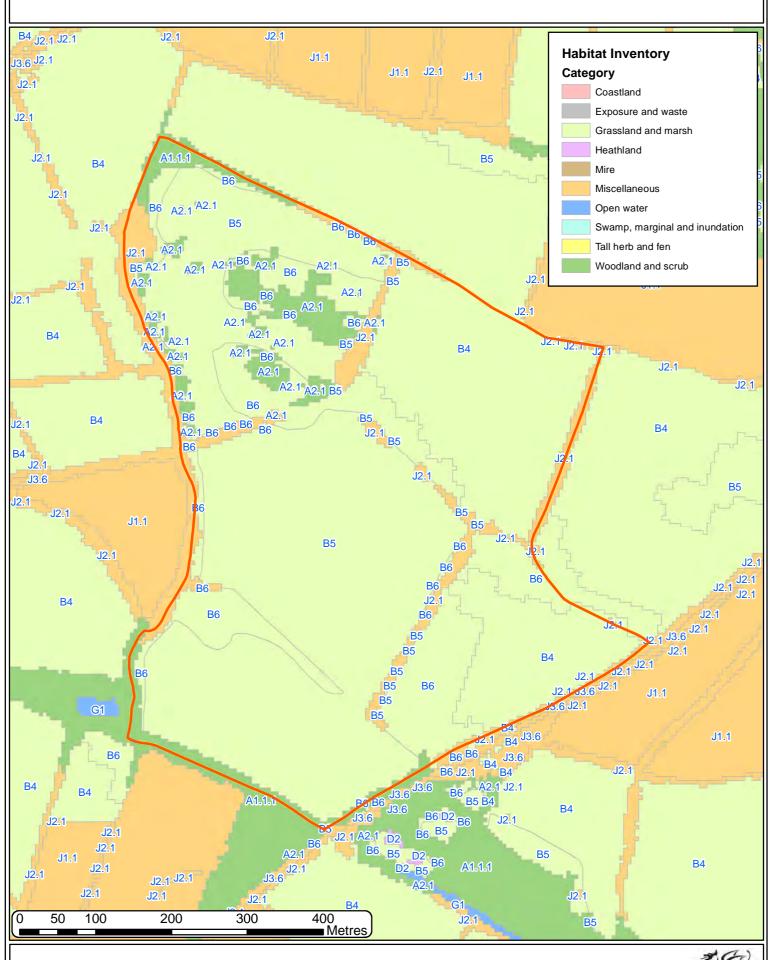

## BROAD HAVEN AERIAL PHOTOGRAPHY 2009-10





## BROAD HAVEN AERIAL PHOTOGRAPHY 2013-14





## **BROAD HAVEN AERIAL PHOTOGRAPHY 2016**





## BROAD HAVEN AERIAL PHOTOGRAPHY CIR 2014





#### BROAD HAVEN HABITAT INVENTORY OF WALES









#### **BROAD HAVEN LOCATION MAP 25K**



© Crown copyright and database 2022. All rights reserved. Welsh Government licence number 100021874.



Llywodraeth Cymru Welsh Government

# **BROAD HAVEN PHASE 1** B.4 Phase I Habitats Habitat Coastland Grassland and marsh Heathland Mire Miscellaneous Open water Rock exposure and waste B.5 Swamp, marginal and inundation Tall herb and fen Woodland and scrub NA B.4 Mosaic J.1.1 B.4 B.5 B.4 A.2.1 J.1.1 G.1 J.1.1 J.3.6 B.4 B.5 B.5 **B.4** A.2.1 B.5 B.5 400 Metres 300 50 100 200 © Crown copyright and database 2022. All rights reserved. Welsh Government licence number 100021874. Llywodraeth Cymru Welsh Government