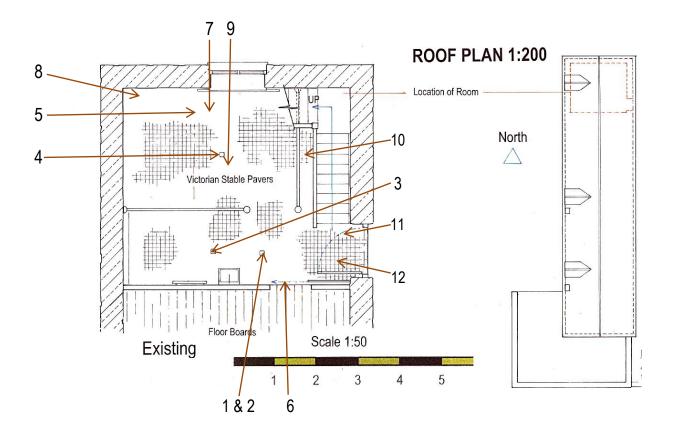

Numbers annotated with arrows relate to the photographs compiled below.

Photograph 1

Photograph 2

Photograph 3

Photograph 4

Photograph 5

Photograph 6

Photograph 7

Photograph 8

Photograph 9

Photograph 10

Photograph 11

Photograph 12