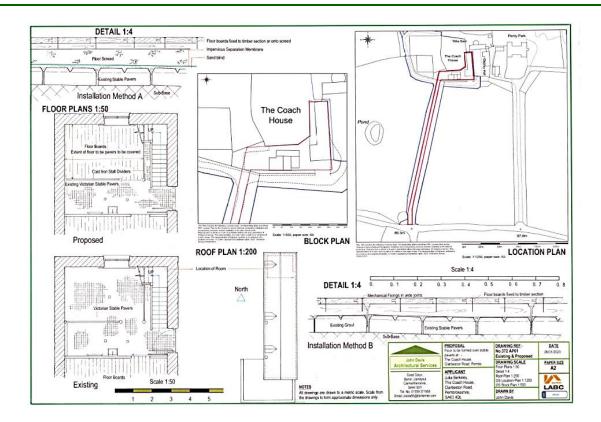

## Annotated plan excerpt relating to photographs taken at:-

The Coach House, Clarbeston Road, Pembrokeshire, SA63 4QL.

Applicant: Julia Berkeley

Above: Survey and proposed plan copy subject of listed building consent referenced as: 22/0999/LB. The location of the former stable is highlighted with the red dotted line within the plan and annotated as Location of Room. Below is an excerpt of the survey drawing.