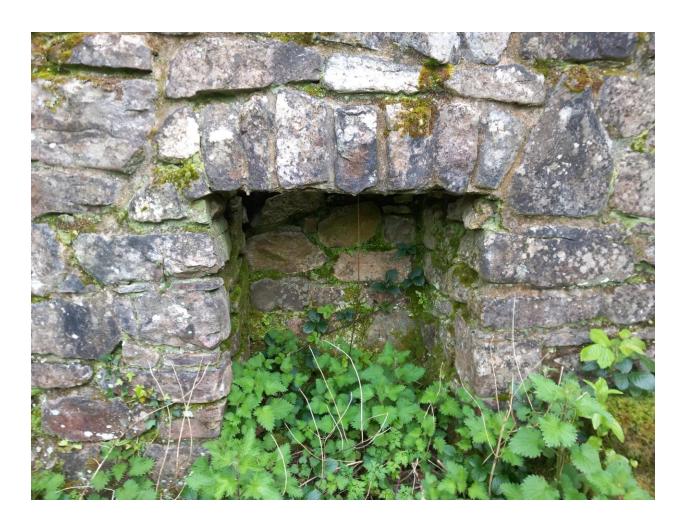

East facing gable end

Inside view of window in gable end facing east

South facing main entrance

Inside south facing main entrance

Inside, south facing windows

South-East facing corner showing external chimney

Internal view of north facing wall

External view of south facing main entrance and windows

Internal view of window on east facing gable end

External view of window on east facing gable end