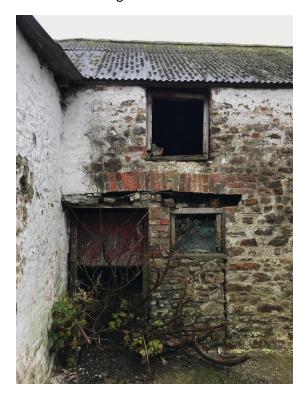

## Photographic Survey as part of Planning Condition for Application 21/0998/PA

## Site Address

West Hill Fold Farm, Sutton, Haverfordwest, Pembs, Sa62 3LP

## **Plan of Picture Locations**



Pic 1 South Facing External Elevation



Pic 2 South Facing External Elevation



Pic 3 South Facing External Elevation



Pic 4 South Facing External Elevation



Pic 5 South Facing External Elevation



Pic 6 South Facing External Elevation



Pic 7 West Facing External Elevation



Pic 8 North Facing External Elevation



Pic 9 West Facing Internal Elevation



Pic 10 East Facing Internal Elevation



Pic 11 East Facing Internal Elevation



Pic 12 North Facing Internal Elevation



Pic 13 South Facing Internal Elevation



Pic 14 South Facing Internal Elevation



Pic 15 North Facing Internal Elevation



Pic 16 East Facing External Elevation



Pic 17 First Floor West Facing Internal Elevation



Pic 18 First Floor East Facing Internal Elevation

Pic 19 First Floor North Facing Internal Elevation

Pic 20 First Floor Internal South Facing Elevation