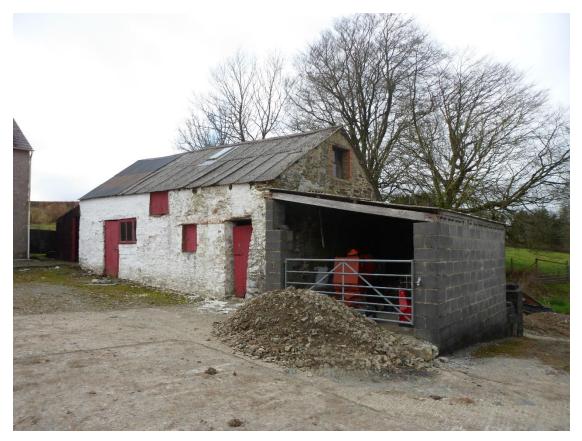

South East facing / Front Elevation to outbuilding – part traditional part blockwork

North-East side facing elevation to outbuilding

Image showing rear (North-West facing) and side (South-West facing) to outbuilding. Large, more recent blockwork addition to the rear.

South-West view of outbuilding

Front view South-East facing to outbuilding