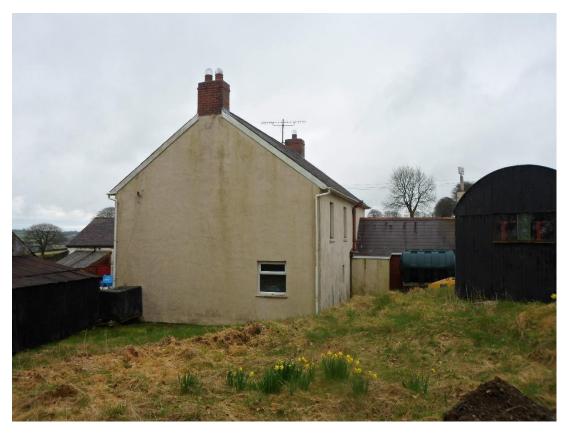

## Dwelling / Farm House

View of front & South side of farmhouse.

Front elevation – farm house – North-East facing

North-West facing side elevation of farm house

North-West facing side elevation of farm house