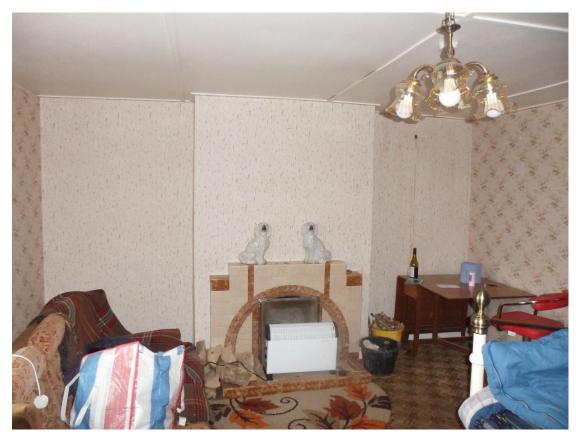

Rear / Side view of farm house

Internal image of rear red brick rear addition to main farm house

Living Room Fireplace – Farm house

Sitting Room fireplace – Farm house

Looking up staircase from Hall – Farm house