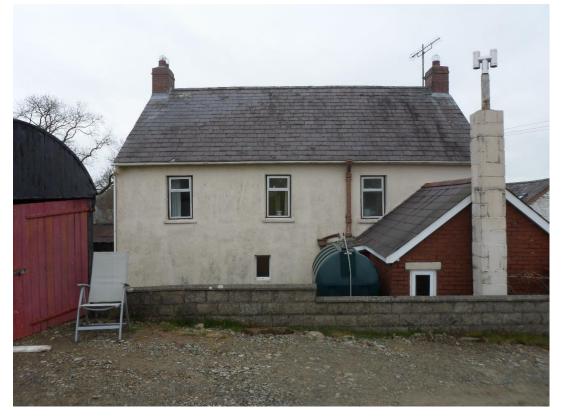

Part view of Rear of Farm house showing red brick addition – South-West facing

Rear view of Farm house – South-West facing

Showing rear addition in red facing brick off the rear of Farm house

South-West facing side elevation to farm house showing red brick rear addition