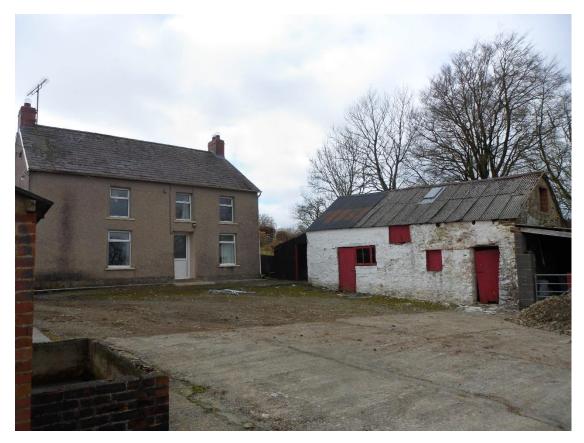

Looking towards rear window on landing – Farm house

Within bedroom 2 – Farm house

Within bedroom 1 – farm house

Within bedroom 1 – farm house

Overall photo of Farm house & Redundant Outbuilding - both to be demolished - East facing