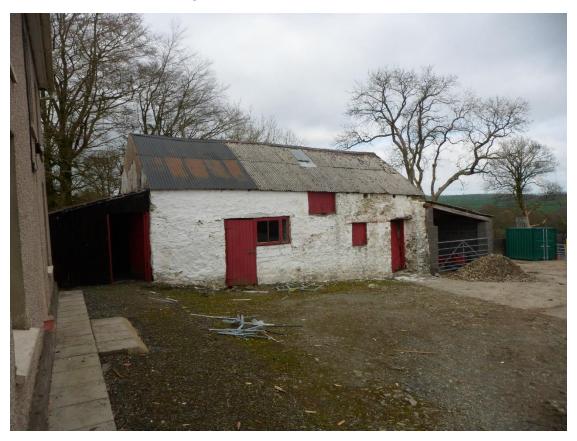

Looking towards rear window on landing – Farm house

Within bedroom 2 – Farm house

Within bedroom 1 – farm house

Within bedroom 1 – farm house

Overall photo of Farm house & Redundant Outbuilding - both to be demolished - East facing

South East facing / Front Elevation to outbuilding – part traditional part blockwork

North-East side facing elevation to outbuilding

Image showing rear (North-West facing) and side (South-West facing) to outbuilding. Large, more recent blockwork addition to the rear.