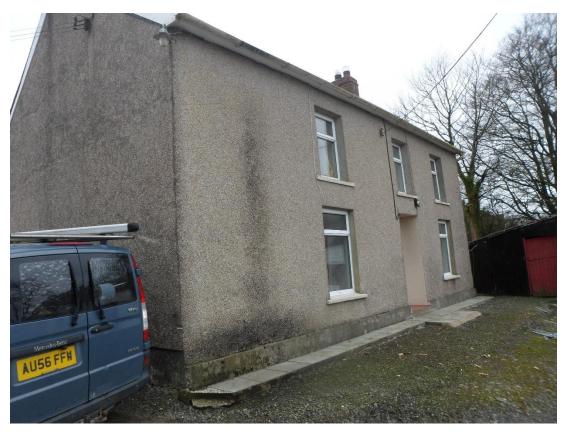

## Dwelling / Farm House

View of front & South side of farmhouse.

Front elevation – farm house – North-East facing

North-West facing side elevation of farm house

North-West facing side elevation of farm house