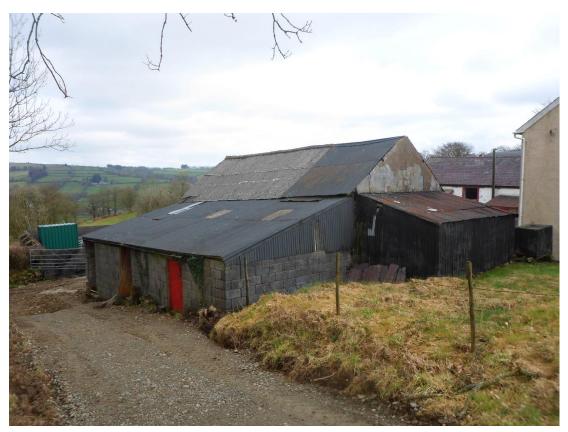

South East facing / Front Elevation to outbuilding – part traditional part blockwork

North-East side facing elevation to outbuilding

Image showing rear (North-West facing) and side (South-West facing) to outbuilding. Large, more recent blockwork addition to the rear.

South-West view of outbuilding

Front view South-East facing to outbuilding