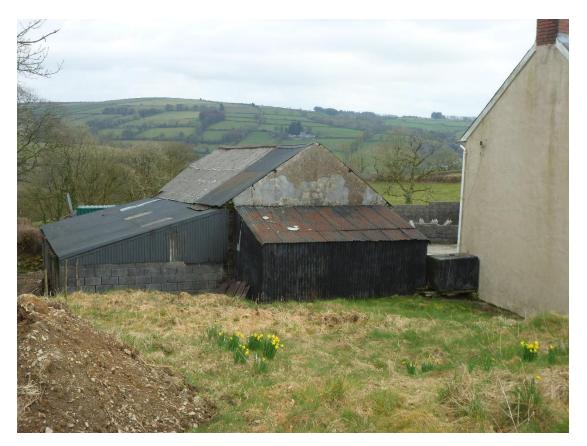

n to farm house showing red brick rear addition



Rear / Side view of farm house



Internal image of rear red brick rear addition to main farm house



Living Room Fireplace – Farm house



Sitting Room fireplace – Farm house



Looking up staircase from Hall – Farm house



Looking towards rear window on landing – Farm house



Within bedroom 2 – Farm house



Within bedroom 1 – farm house



Within bedroom 1 – farm house



Overall photo of Farm house & Redundant Outbuilding - both to be demolished - East facing



South East facing / Front Elevation to outbuilding – part traditional part blockwork



North-East side facing elevation to outbuilding



Image showing rear (North-West facing) and side (South-West facing) to outbuilding. Large, more recent blockwork addition to the rear.



South-West view of outbuilding



Front view South-East facing to outbuilding