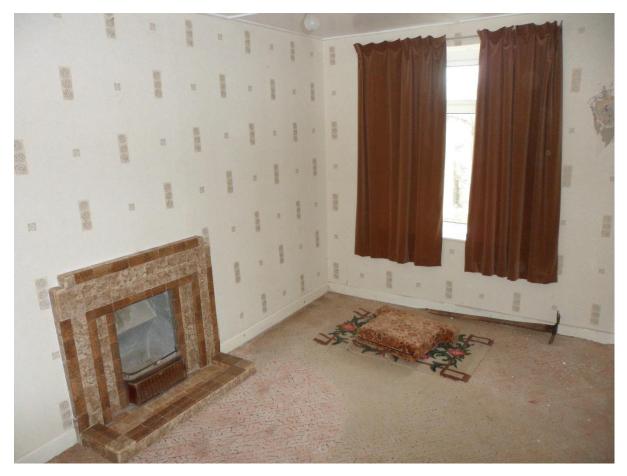

Rear / Side view of farm house

Internal image of rear red brick rear addition to main farm house

Living Room Fireplace – Farm house

Sitting Room fireplace – Farm house

Looking up staircase from Hall – Farm house