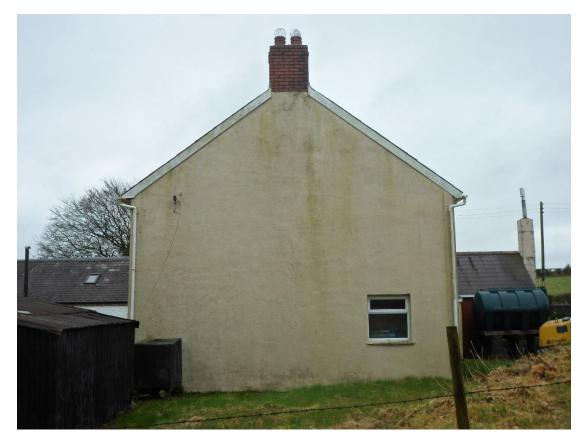

Part view of Rear of Farm house showing red brick addition – South-West facing

Rear view of Farm house – South-West facing

Showing rear addition in red facing brick off the rear of Farm house

South-West facing side elevation to farm house showing red brick rear addition