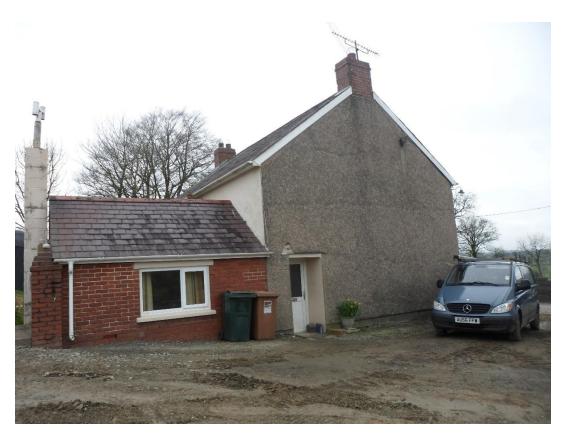

## Dwelling / Farm House

View of front & South side of farmhouse.

Front elevation – farm house – North-East facing

North-West facing side elevation of farm house

North-West facing side elevation of farm house