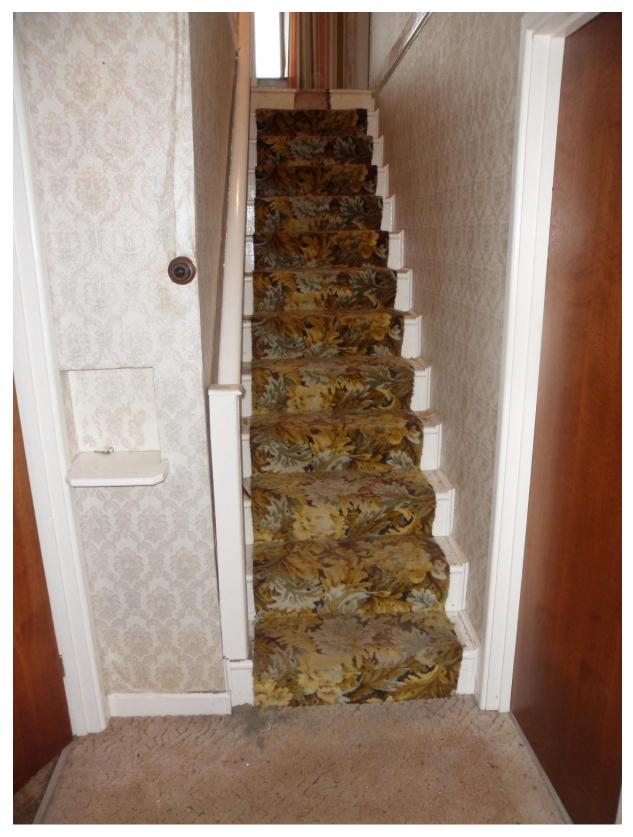

Rear / Side view of farm house

Internal image of rear red brick rear addition to main farm house

Living Room Fireplace – Farm house

Sitting Room fireplace – Farm house

Looking up staircase from Hall – Farm house