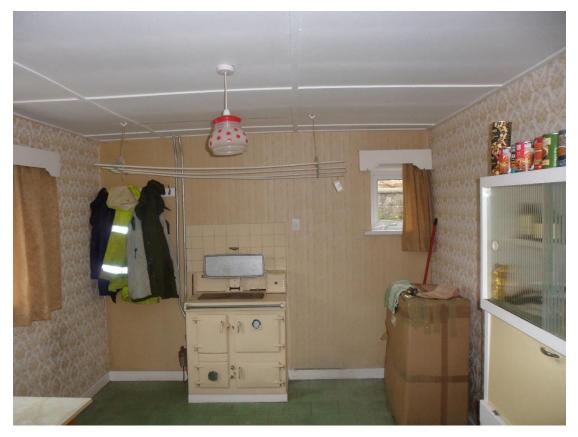

Rear / Side view of farm house

Internal image of rear red brick rear addition to main farm house

Living Room Fireplace – Farm house

Sitting Room fireplace – Farm house

Looking up staircase from Hall – Farm house