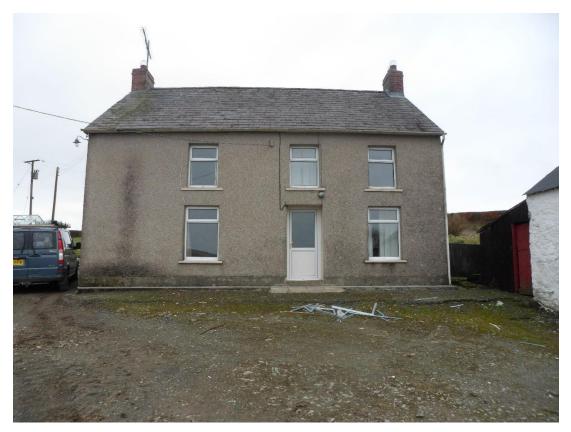

## Dwelling / Farm House

View of front & South side of farmhouse.

Front elevation – farm house – North-East facing

North-West facing side elevation of farm house

North-West facing side elevation of farm house