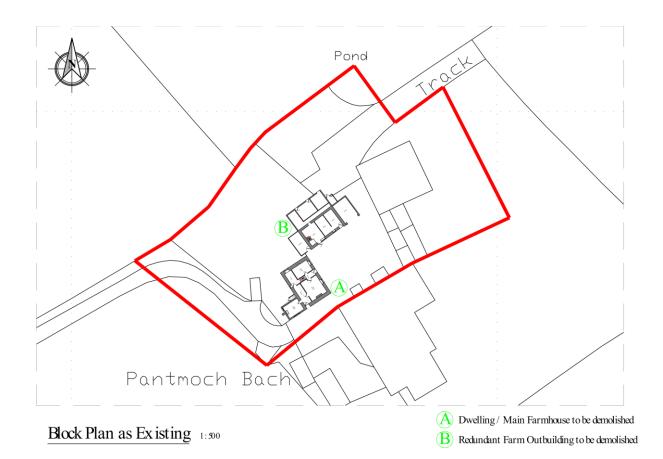

Photographic Survey of Existing Farm house / Dwelling and Adjacent Redundant Agricultural Outbuilding Earmarked for Demolition as Part of an Approved Scheme to Erect a Replacement Dwelling on This Site at -

Pantmoch Bach, Maesymeillion, Llandysul, Ceredigion. SA44 4NH.