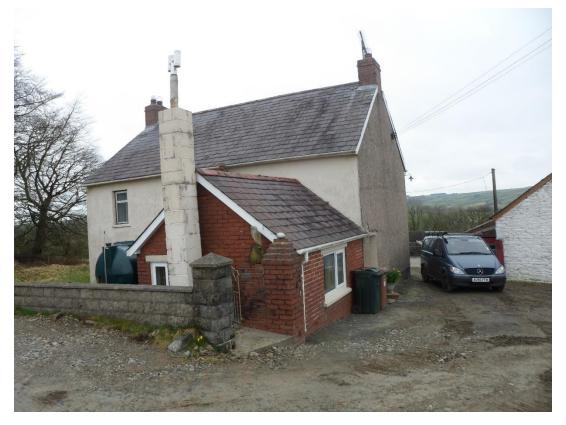

Part view of Rear of Farm house showing red brick addition – South-West facing

Rear view of Farm house – South-West facing

Showing rear addition in red facing brick off the rear of Farm house

South-West facing side elevation to farm house showing red brick rear addition