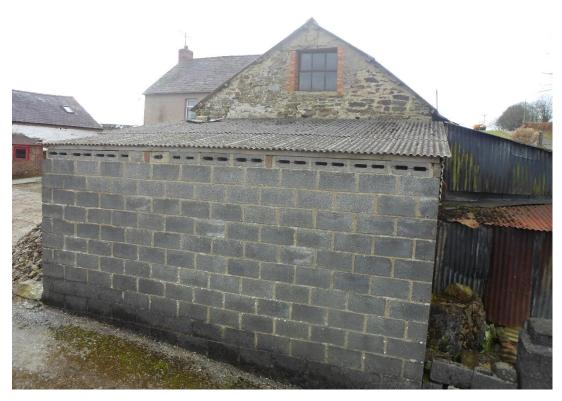

South East facing / Front Elevation to outbuilding – part traditional part blockwork

North-East side facing elevation to outbuilding

Image showing rear (North-West facing) and side (South-West facing) to outbuilding. Large, more recent blockwork addition to the rear.