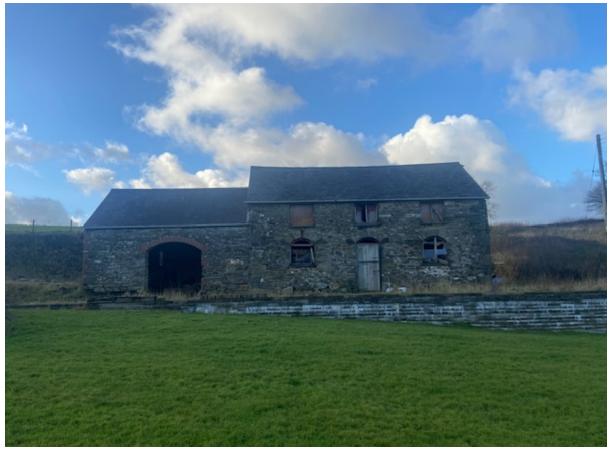

#### Photographic survey of the outbuilding at Frowen, Cefn Y Pant, Whitland to discharge condition 3 from planning reference PL/08298 Dated 5<sup>th</sup> January 2025