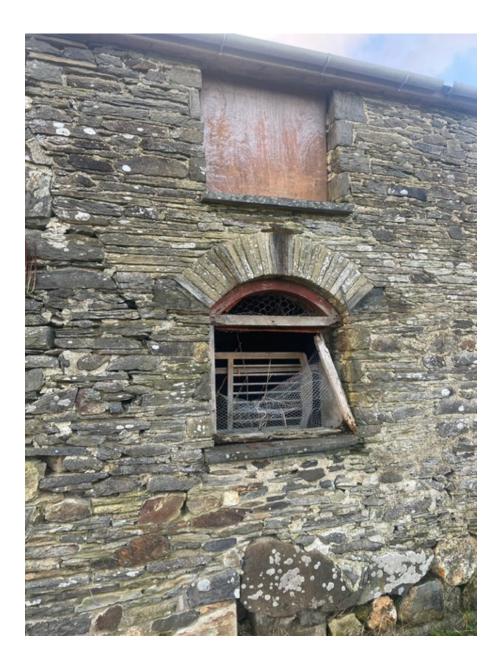

#### Photographic survey of the outbuilding at Frowen, Cefn Y Pant, Whitland to discharge condition 3 from planning reference PL/08298 Dated 5<sup>th</sup> January 2025



#### Front east elevation



Front Elevation as Existing

1:100

#### Rear west elevation



Rear Elevation as Existing

1:100

#### North (gable)elevation



Right-Side Elevation as Existing 1:100

#### South (gable) elevation



Left-Side Elevation as Existing 1:100

Internal ground floor



### Image 1





<u>Image 3</u>



<u>Image 4</u>



## <u>Image 5</u>



<u>lmage 6</u>



## <u>Image 7</u>



<u>Image 8</u>



Image 9



<u>Image 10</u>



<u>Image 11</u>



<u>Image 12</u>



<u>Image 13</u>



<u>Image 14</u>



<u>Image 15</u>



<u>Image 16</u>



<u>Image 17</u>



<u>Image 18</u>



<u>Image 19</u>



<u>Image 20</u>



# <u>Image 21</u>



<u>Image 22</u>



<u>Image 23</u>