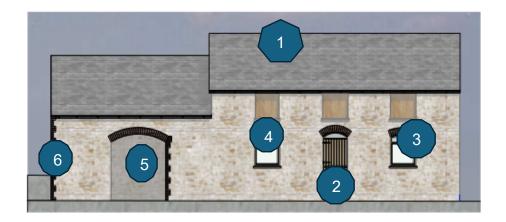

#### Photographic survey of the outbuilding at Frowen, Cefn Y Pant, Whitland to discharge condition 3 from planning reference PL/08298 Dated 5<sup>th</sup> January 2025



#### Front east elevation



Front Elevation as Existing

1:100

#### Rear west elevation



Rear Elevation as Existing

1:100

#### North (gable)elevation



Right-Side Elevation as Existing 1:100

#### South (gable) elevation



Left-Side Elevation as Existing 1:100

Internal ground floor



### Image 1





<u>Image 3</u>



<u>Image 4</u>



## <u>Image 5</u>



<u>lmage 6</u>



## <u>Image 7</u>



<u>Image 8</u>



Image 9



<u>Image 10</u>



<u>Image 11</u>



<u>Image 12</u>



<u>Image 13</u>



<u>Image 14</u>



<u>Image 15</u>



<u>Image 16</u>



<u>Image 17</u>



<u>Image 18</u>



<u>Image 19</u>



<u>Image 20</u>



# <u>Image 21</u>



<u>Image 22</u>



<u>Image 23</u>