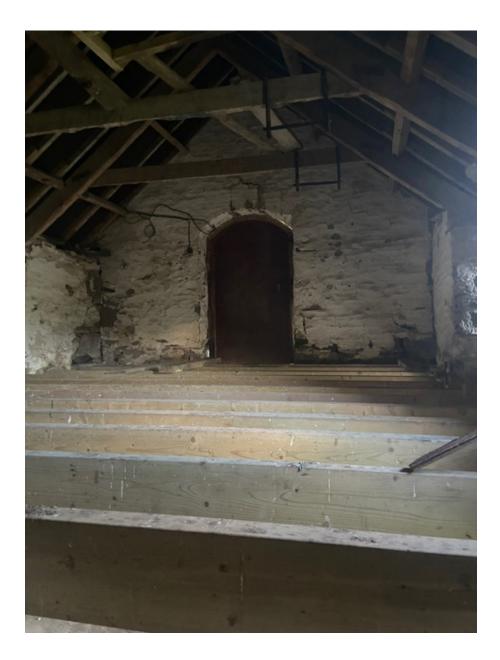

#### Photographic survey of the outbuilding at Frowen, Cefn Y Pant, Whitland to discharge condition 3 from planning reference PL/08298 Dated 5<sup>th</sup> January 2025



#### Front east elevation



Front Elevation as Existing

1:100

#### Rear west elevation



Rear Elevation as Existing

1:100

#### North (gable)elevation



Right-Side Elevation as Existing 1:100

#### South (gable) elevation



Left-Side Elevation as Existing 1:100

Internal ground floor



### Image 1





<u>Image 3</u>



<u>Image 4</u>



## <u>Image 5</u>



<u>lmage 6</u>



## <u>Image 7</u>



<u>Image 8</u>



Image 9



<u>Image 10</u>



<u>Image 11</u>



<u>Image 12</u>



<u>Image 13</u>



<u>Image 14</u>



<u>Image 15</u>



<u>Image 16</u>



<u>Image 17</u>



<u>Image 18</u>



<u>Image 19</u>



<u>Image 20</u>



# <u>Image 21</u>



<u>Image 22</u>



<u>Image 23</u>