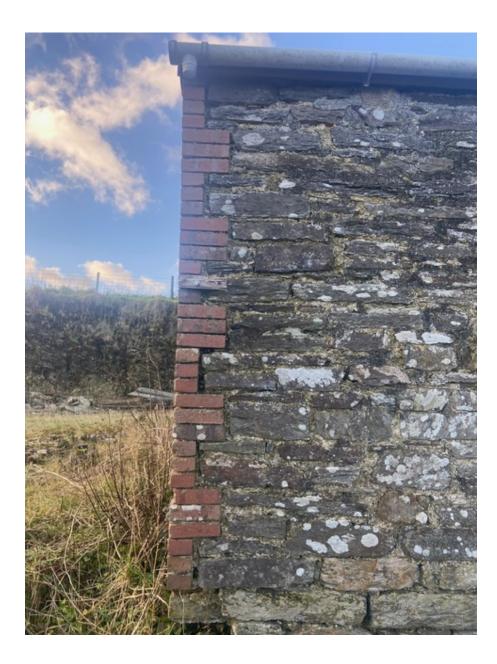

#### Photographic survey of the outbuilding at Frowen, Cefn Y Pant, Whitland to discharge condition 3 from planning reference PL/08298 Dated 5<sup>th</sup> January 2025



#### Front east elevation



Front Elevation as Existing

1:100

#### Rear west elevation



Rear Elevation as Existing

1:100

#### North (gable)elevation



Right-Side Elevation as Existing 1:100

#### South (gable) elevation



Left-Side Elevation as Existing 1:100

Internal ground floor



### Image 1





<u>Image 3</u>



<u>Image 4</u>



## <u>Image 5</u>



<u>lmage 6</u>



## <u>Image 7</u>



<u>Image 8</u>



Image 9



<u>Image 10</u>



<u>Image 11</u>



<u>Image 12</u>



<u>Image 13</u>



<u>Image 14</u>



<u>Image 15</u>



<u>Image 16</u>



<u>Image 17</u>



<u>Image 18</u>



<u>Image 19</u>



<u>Image 20</u>



# <u>Image 21</u>



<u>Image 22</u>



<u>Image 23</u>