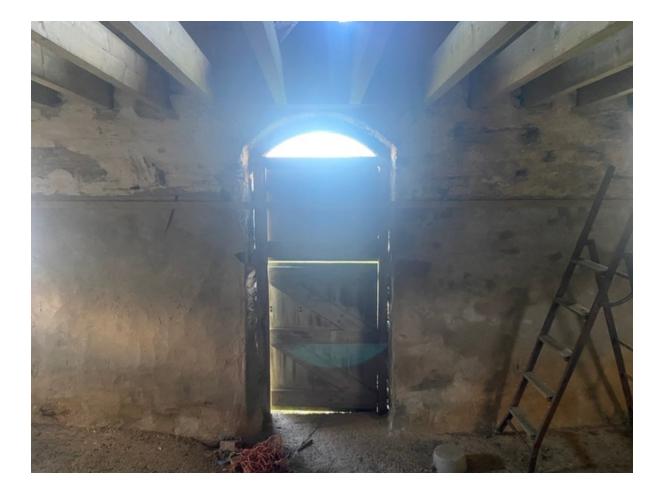

#### Photographic survey of the outbuilding at Frowen, Cefn Y Pant, Whitland to discharge condition 3 from planning reference PL/08298 Dated 5<sup>th</sup> January 2025



#### Front east elevation



Front Elevation as Existing

1:100

#### Rear west elevation



Rear Elevation as Existing

1:100

#### North (gable)elevation



Right-Side Elevation as Existing 1:100

#### South (gable) elevation



Left-Side Elevation as Existing 1:100

Internal ground floor



### Image 1





<u>Image 3</u>



<u>Image 4</u>



## <u>Image 5</u>



<u>lmage 6</u>



## <u>Image 7</u>



<u>Image 8</u>



Image 9



<u>Image 10</u>



<u>Image 11</u>



<u>Image 12</u>



<u>Image 13</u>



<u>Image 14</u>



<u>Image 15</u>



<u>Image 16</u>



<u>Image 17</u>



<u>Image 18</u>



<u>Image 19</u>



<u>Image 20</u>



# <u>Image 21</u>



<u>Image 22</u>



<u>Image 23</u>