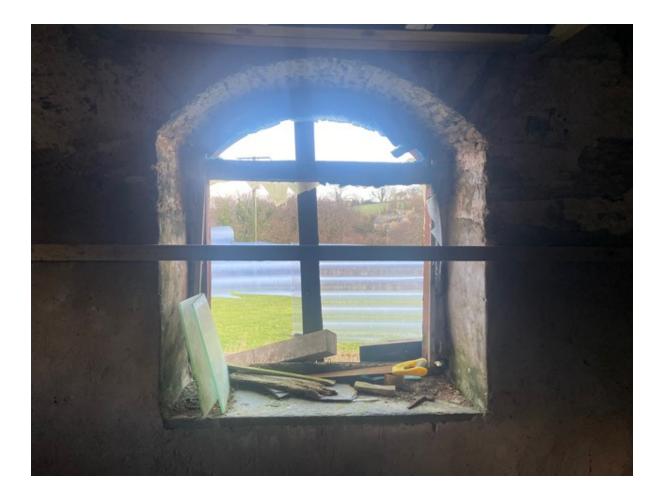

## <u>Image 7</u>

<u>Image 8</u>

Image 9

<u>Image 10</u>

<u>Image 11</u>

<u>Image 12</u>

<u>Image 13</u>

<u>Image 14</u>