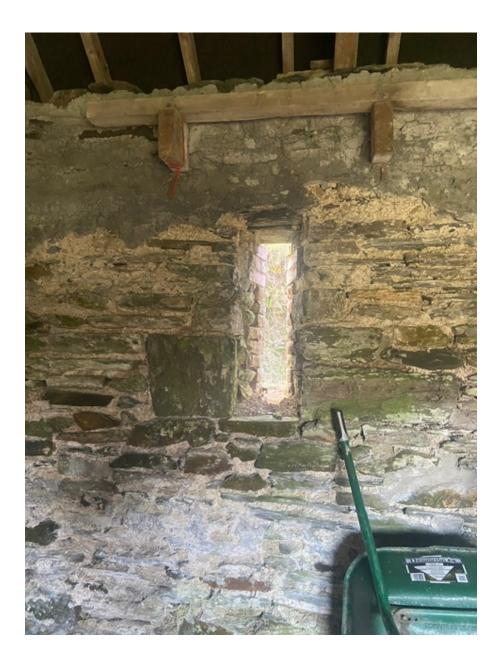

#### Photographic survey of the outbuilding at Frowen, Cefn Y Pant, Whitland to discharge condition 3 from planning reference PL/08298 Dated 5<sup>th</sup> January 2025



#### Front east elevation



Front Elevation as Existing

1:100

#### Rear west elevation



Rear Elevation as Existing

1:100

#### North (gable)elevation



Right-Side Elevation as Existing 1:100

#### South (gable) elevation



Left-Side Elevation as Existing 1:100

Internal ground floor



### Image 1





<u>Image 3</u>



<u>Image 4</u>



## <u>Image 5</u>



<u>lmage 6</u>



## <u>Image 7</u>



<u>Image 8</u>



Image 9



<u>Image 10</u>



<u>Image 11</u>



<u>Image 12</u>



<u>Image 13</u>



<u>Image 14</u>



<u>Image 15</u>



<u>Image 16</u>



<u>Image 17</u>



<u>Image 18</u>



<u>Image 19</u>



<u>Image 20</u>



# <u>Image 21</u>



<u>Image 22</u>



<u>Image 23</u>