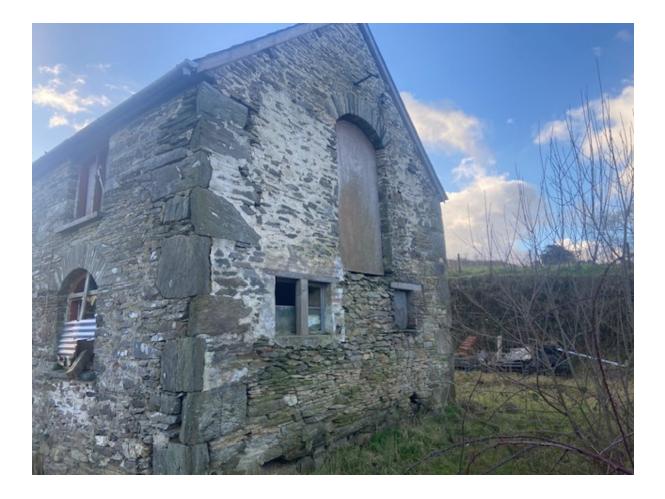

#### Photographic survey of the outbuilding at Frowen, Cefn Y Pant, Whitland to discharge condition 3 from planning reference PL/08298 Dated 5<sup>th</sup> January 2025



#### Front east elevation



Front Elevation as Existing

1:100

#### Rear west elevation



Rear Elevation as Existing

1:100

#### North (gable)elevation



Right-Side Elevation as Existing 1:100

#### South (gable) elevation



Left-Side Elevation as Existing 1:100

Internal ground floor



### Image 1





<u>Image 3</u>



<u>Image 4</u>



## <u>Image 5</u>



<u>lmage 6</u>



## <u>Image 7</u>



<u>Image 8</u>



Image 9



<u>Image 10</u>



<u>Image 11</u>



<u>Image 12</u>



<u>Image 13</u>



<u>Image 14</u>



<u>Image 15</u>



<u>Image 16</u>



<u>Image 17</u>



<u>Image 18</u>



<u>Image 19</u>



<u>Image 20</u>



# <u>Image 21</u>



<u>Image 22</u>



<u>Image 23</u>