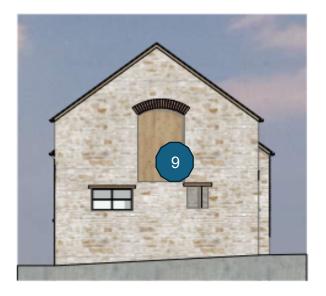

#### North (gable)elevation

Right-Side Elevation as Existing 1:100

#### South (gable) elevation

Left-Side Elevation as Existing 1:100

Internal ground floor