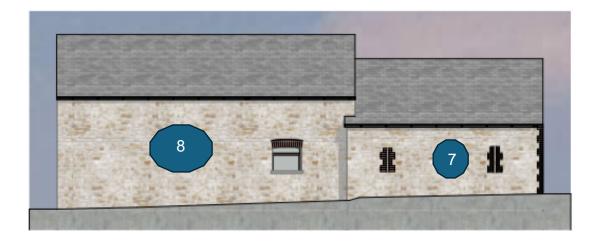

#### Photographic survey of the outbuilding at Frowen, Cefn Y Pant, Whitland to discharge condition 3 from planning reference PL/08298 Dated 5<sup>th</sup> January 2025



#### Front east elevation



Front Elevation as Existing

1:100

#### Rear west elevation



Rear Elevation as Existing

1:100

#### North (gable)elevation



Right-Side Elevation as Existing 1:100

#### South (gable) elevation



Left-Side Elevation as Existing 1:100

Internal ground floor



### Image 1





<u>Image 3</u>



<u>Image 4</u>



## <u>Image 5</u>



<u>lmage 6</u>



## <u>Image 7</u>



<u>Image 8</u>



Image 9



<u>Image 10</u>



<u>Image 11</u>



<u>Image 12</u>



<u>Image 13</u>



<u>Image 14</u>



<u>Image 15</u>



<u>Image 16</u>



<u>Image 17</u>



<u>Image 18</u>



<u>Image 19</u>



<u>Image 20</u>



# <u>Image 21</u>



<u>Image 22</u>



<u>Image 23</u>