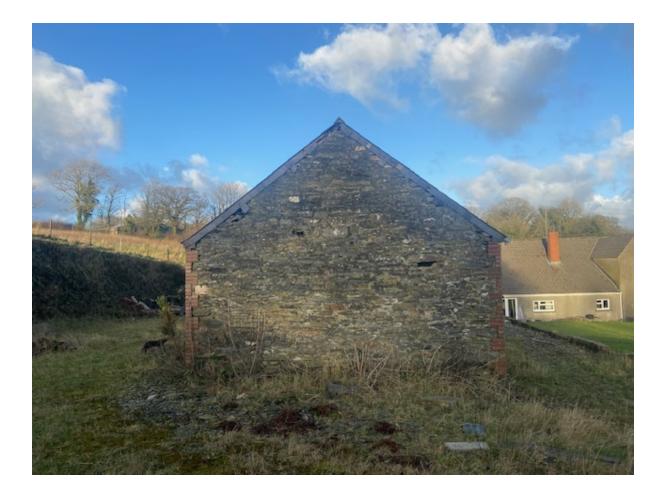

#### South (gable) elevation

Left-Side Elevation as Existing 1:100

Internal ground floor