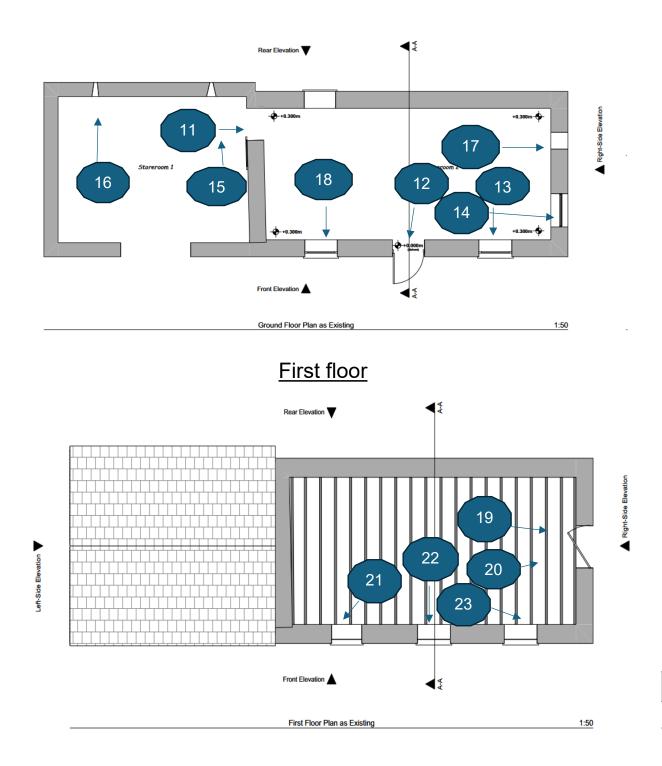

### Image 1

<u>Image 3</u>

<u>Image 4</u>

## <u>Image 5</u>

<u>lmage 6</u>

## <u>Image 7</u>

<u>Image 8</u>

Image 9

<u>Image 10</u>

<u>Image 11</u>

<u>Image 12</u>

<u>Image 13</u>

<u>Image 14</u>

<u>Image 15</u>

<u>Image 16</u>

<u>Image 17</u>

<u>Image 18</u>

<u>Image 19</u>

<u>Image 20</u>

# <u>Image 21</u>

<u>Image 22</u>

<u>Image 23</u>