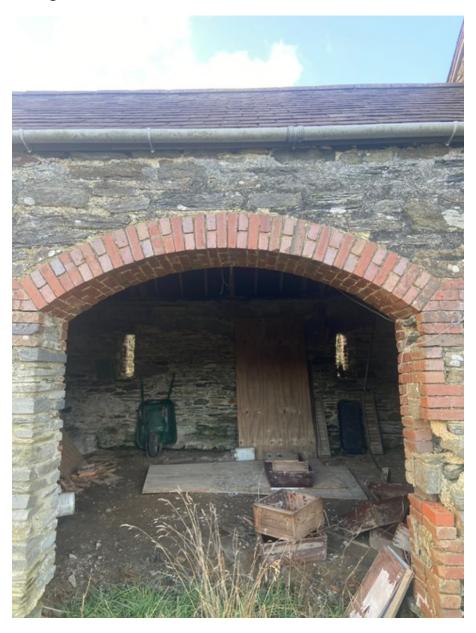

#### Photographic survey of the outbuilding at Frowen, Cefn Y Pant, Whitland to discharge condition 3 from planning reference PL/08298 Dated 5<sup>th</sup> January 2025



#### Front east elevation



Front Elevation as Existing

1:100

#### Rear west elevation



Rear Elevation as Existing

1:100

#### North (gable)elevation



Right-Side Elevation as Existing 1:100

#### South (gable) elevation



Left-Side Elevation as Existing 1:100

Internal ground floor



### Image 1





<u>Image 3</u>



<u>Image 4</u>



## <u>Image 5</u>



<u>lmage 6</u>



## <u>Image 7</u>



<u>Image 8</u>



Image 9



<u>Image 10</u>



<u>Image 11</u>



<u>Image 12</u>



<u>Image 13</u>



<u>Image 14</u>



<u>Image 15</u>



<u>Image 16</u>



<u>Image 17</u>



<u>Image 18</u>



<u>Image 19</u>



<u>Image 20</u>



# <u>Image 21</u>



<u>Image 22</u>



<u>Image 23</u>