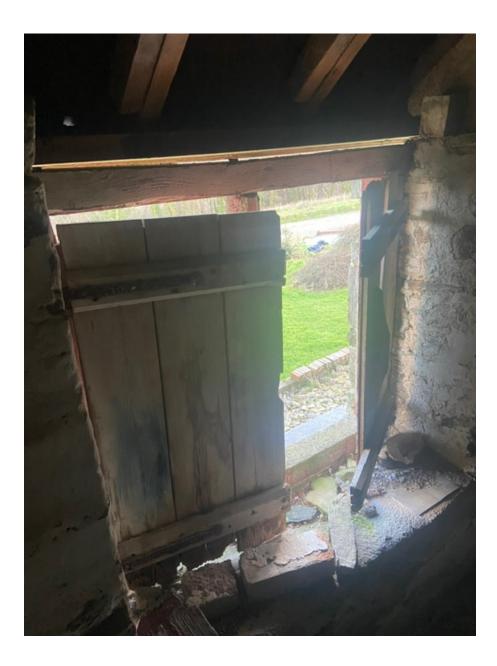

efn Y Pant, Whitland to discharge condition 3 from planning reference PL/08298 Dated 5<sup>th</sup> January 2025



#### Front east elevation



Front Elevation as Existing

1:100

#### Rear west elevation



Rear Elevation as Existing

1:100

#### North (gable)elevation



Right-Side Elevation as Existing 1:100

#### South (gable) elevation



Left-Side Elevation as Existing 1:100

Internal ground floor



### Image 1





<u>Image 3</u>



<u>Image 4</u>



## <u>Image 5</u>



<u>lmage 6</u>



## <u>Image 7</u>



<u>Image 8</u>



Image 9



<u>Image 10</u>



<u>Image 11</u>



<u>Image 12</u>



<u>Image 13</u>



<u>Image 14</u>



<u>Image 15</u>



<u>Image 16</u>



<u>Image 17</u>



<u>Image 18</u>



<u>Image 19</u>



<u>Image 20</u>



# <u>Image 21</u>



<u>Image 22</u>



<u>Image 23</u>