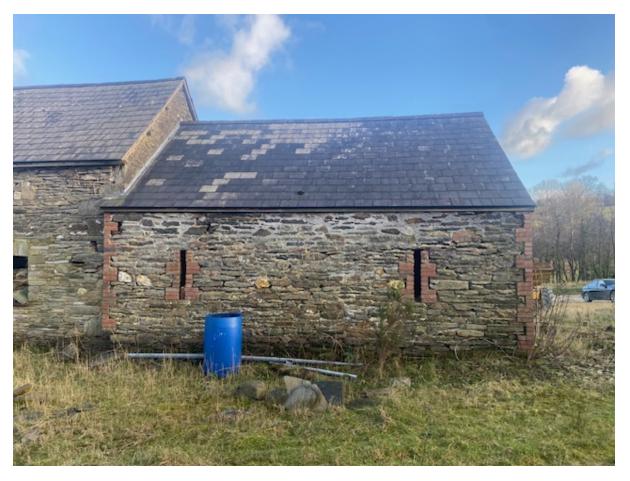

#### Photographic survey of the outbuilding at Frowen, Cefn Y Pant, Whitland to discharge condition 3 from planning reference PL/08298 Dated 5<sup>th</sup> January 2025



#### Front east elevation



Front Elevation as Existing

1:100

#### Rear west elevation



Rear Elevation as Existing

1:100

#### North (gable)elevation



Right-Side Elevation as Existing 1:100

#### South (gable) elevation



Left-Side Elevation as Existing 1:100

Internal ground floor



### Image 1





<u>Image 3</u>



<u>Image 4</u>



## <u>Image 5</u>



<u>lmage 6</u>



## <u>Image 7</u>



<u>Image 8</u>



Image 9



<u>Image 10</u>



<u>Image 11</u>



<u>Image 12</u>



<u>Image 13</u>



<u>Image 14</u>



<u>Image 15</u>



<u>Image 16</u>



<u>Image 17</u>



<u>Image 18</u>



<u>Image 19</u>



<u>Image 20</u>



# <u>Image 21</u>



<u>Image 22</u>



<u>Image 23</u>