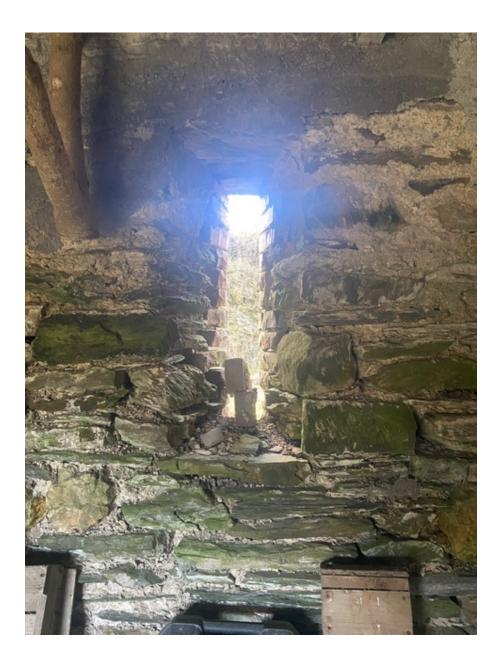

#### Photographic survey of the outbuilding at Frowen, Cefn Y Pant, Whitland to discharge condition 3 from planning reference PL/08298 Dated 5<sup>th</sup> January 2025



#### Front east elevation



Front Elevation as Existing

1:100

#### Rear west elevation



Rear Elevation as Existing

1:100

#### North (gable)elevation



Right-Side Elevation as Existing 1:100

#### South (gable) elevation



Left-Side Elevation as Existing 1:100

Internal ground floor



### Image 1





<u>Image 3</u>



<u>Image 4</u>



## <u>Image 5</u>



<u>lmage 6</u>



## <u>Image 7</u>



<u>Image 8</u>



Image 9



<u>Image 10</u>



<u>Image 11</u>



<u>Image 12</u>



<u>Image 13</u>



<u>Image 14</u>



<u>Image 15</u>



<u>Image 16</u>



<u>Image 17</u>



<u>Image 18</u>



<u>Image 19</u>



<u>Image 20</u>



# <u>Image 21</u>



<u>Image 22</u>



<u>Image 23</u>