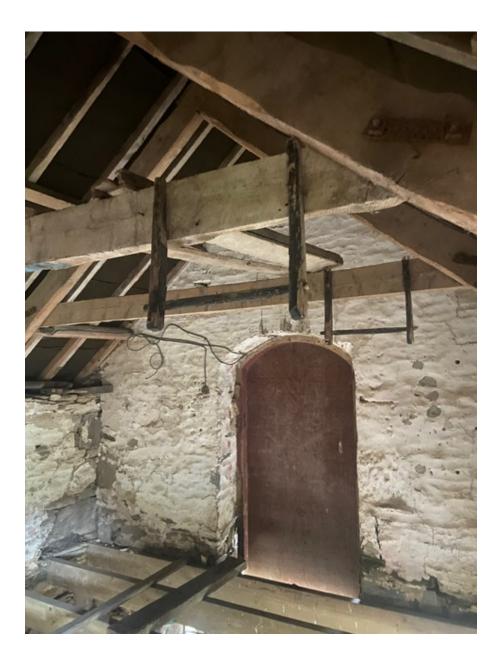

c survey of the outbuilding at Frowen, Cefn Y Pant, Whitland to discharge condition 3 from planning reference PL/08298 Dated 5<sup>th</sup> January 2025



#### Front east elevation



Front Elevation as Existing

1:100

#### Rear west elevation



Rear Elevation as Existing

1:100

#### North (gable)elevation



Right-Side Elevation as Existing 1:100

#### South (gable) elevation



Left-Side Elevation as Existing 1:100

Internal ground floor



### Image 1





<u>Image 3</u>



<u>Image 4</u>



## <u>Image 5</u>



<u>lmage 6</u>



## <u>Image 7</u>



<u>Image 8</u>



Image 9



<u>Image 10</u>



<u>Image 11</u>



<u>Image 12</u>



<u>Image 13</u>



<u>Image 14</u>



<u>Image 15</u>



<u>Image 16</u>



<u>Image 17</u>



<u>Image 18</u>



<u>Image 19</u>



<u>Image 20</u>



# <u>Image 21</u>



<u>Image 22</u>



<u>Image 23</u>