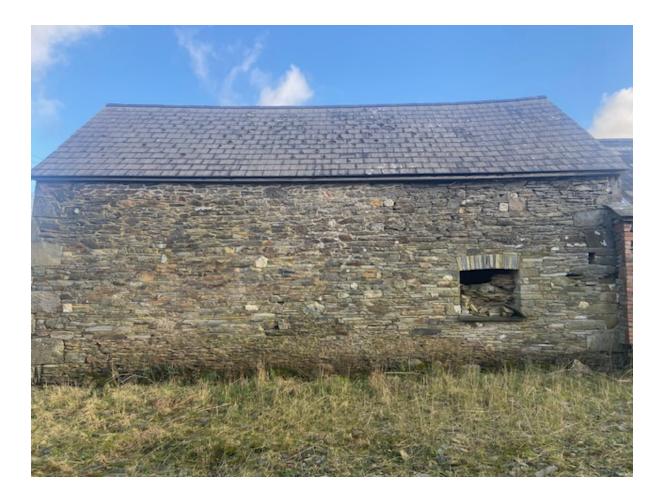

#### Photographic survey of the outbuilding at Frowen, Cefn Y Pant, Whitland to discharge condition 3 from planning reference PL/08298 Dated 5<sup>th</sup> January 2025



#### Front east elevation



Front Elevation as Existing

1:100

#### Rear west elevation



Rear Elevation as Existing

1:100

#### North (gable)elevation



Right-Side Elevation as Existing 1:100

#### South (gable) elevation



Left-Side Elevation as Existing 1:100

Internal ground floor



### Image 1





<u>Image 3</u>



<u>Image 4</u>



## <u>Image 5</u>



<u>lmage 6</u>



## <u>Image 7</u>



<u>Image 8</u>



Image 9



<u>Image 10</u>



<u>Image 11</u>



<u>Image 12</u>



<u>Image 13</u>



<u>Image 14</u>



<u>Image 15</u>



<u>Image 16</u>



<u>Image 17</u>



<u>Image 18</u>



<u>Image 19</u>



<u>Image 20</u>



# <u>Image 21</u>



<u>Image 22</u>



<u>Image 23</u>