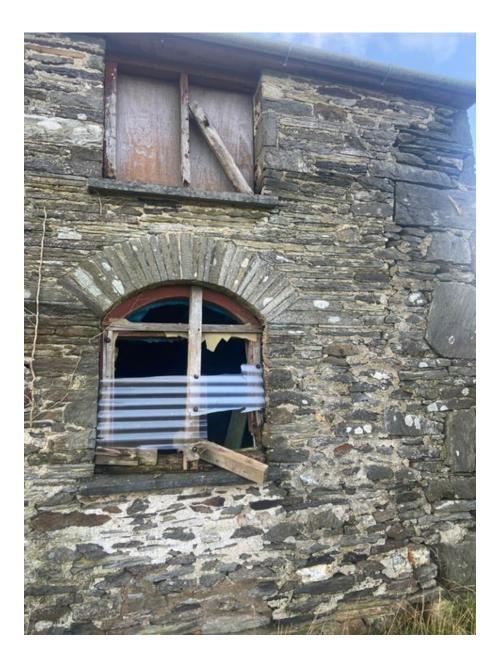

#### Photographic survey of the outbuilding at Frowen, Cefn Y Pant, Whitland to discharge condition 3 from planning reference PL/08298 Dated 5<sup>th</sup> January 2025



#### Front east elevation



Front Elevation as Existing

1:100

#### Rear west elevation



Rear Elevation as Existing

1:100

#### North (gable)elevation



Right-Side Elevation as Existing 1:100

#### South (gable) elevation



Left-Side Elevation as Existing 1:100

Internal ground floor



### Image 1





<u>Image 3</u>



<u>Image 4</u>



## <u>Image 5</u>



<u>lmage 6</u>



## <u>Image 7</u>



<u>Image 8</u>



Image 9



<u>Image 10</u>



<u>Image 11</u>



<u>Image 12</u>



<u>Image 13</u>



<u>Image 14</u>



<u>Image 15</u>



<u>Image 16</u>



<u>Image 17</u>



<u>Image 18</u>



<u>Image 19</u>



<u>Image 20</u>



# <u>Image 21</u>



<u>Image 22</u>



<u>Image 23</u>