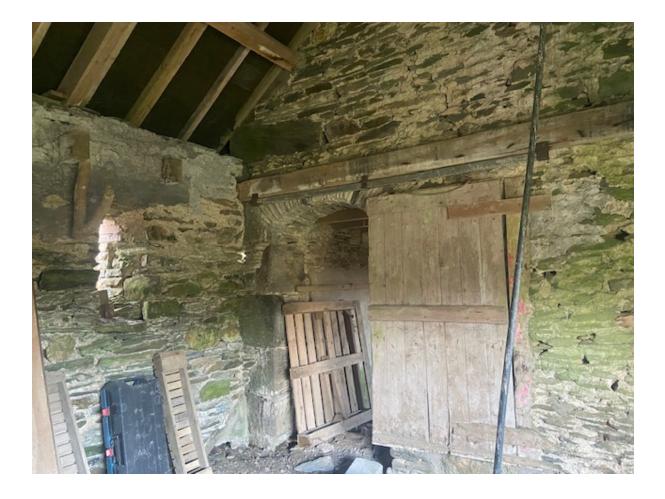

#### Photographic survey of the outbuilding at Frowen, Cefn Y Pant, Whitland to discharge condition 3 from planning reference PL/08298 Dated 5<sup>th</sup> January 2025



#### Front east elevation



Front Elevation as Existing

1:100

#### Rear west elevation



Rear Elevation as Existing

1:100

#### North (gable)elevation



Right-Side Elevation as Existing 1:100

#### South (gable) elevation



Left-Side Elevation as Existing 1:100

Internal ground floor



### Image 1





<u>Image 3</u>



<u>Image 4</u>



## <u>Image 5</u>



<u>lmage 6</u>



## <u>Image 7</u>



<u>Image 8</u>



Image 9



<u>Image 10</u>



<u>Image 11</u>



<u>Image 12</u>



<u>Image 13</u>



<u>Image 14</u>



<u>Image 15</u>



<u>Image 16</u>



<u>Image 17</u>



<u>Image 18</u>



<u>Image 19</u>



<u>Image 20</u>



# <u>Image 21</u>



<u>Image 22</u>



<u>Image 23</u>