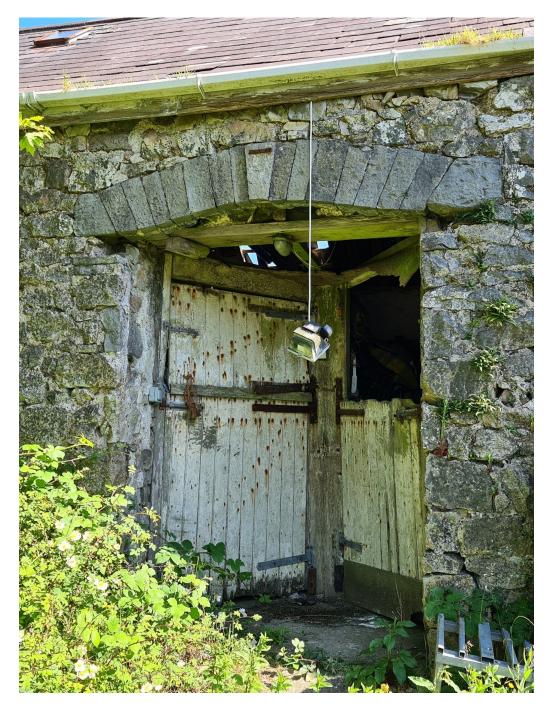

#### Doors & Window Photos

South Elevation Stables Door – 1780m Wide x 2100m

South Elevation - Window 0.9m x 0.9m and blocked up doorway 1.0m x 2.0m and Arrow Slit 0.1m x 0.6m

South Elevation - Stable Door and Arrow Slit