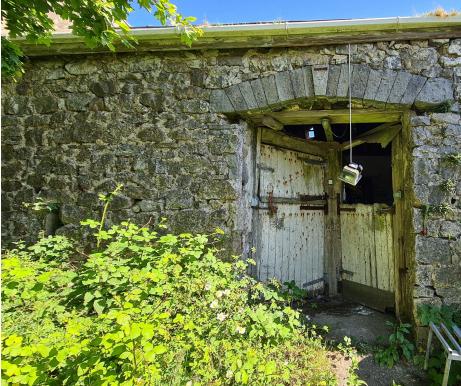

#### Doors & Window Photos

South Elevation Stables Door – 1780m Wide x 2100m

South Elevation - Window 0.9m x 0.9m and blocked up doorway 1.0m x 2.0m and Arrow Slit 0.1m x 0.6m

South Elevation - Stable Door and Arrow Slit