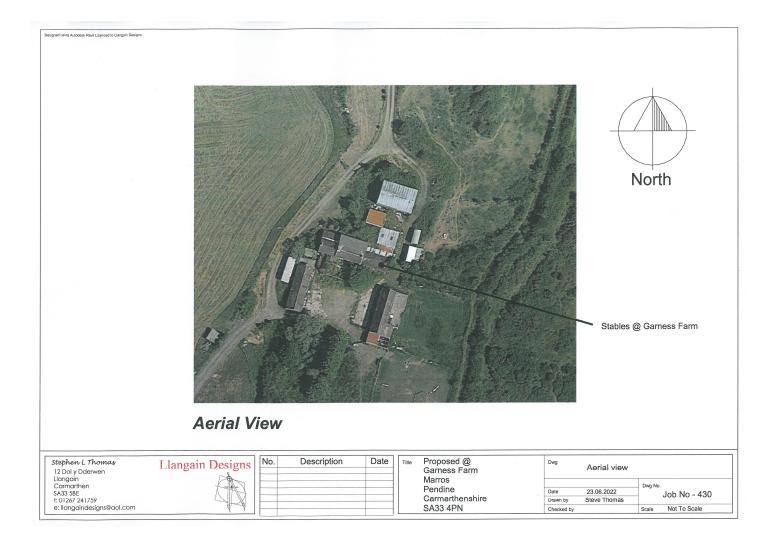

#### Existing Photographic Survey of Existing Stables @

Garness Farm, Marros Pendine Carmarthenshire SA33 4PN