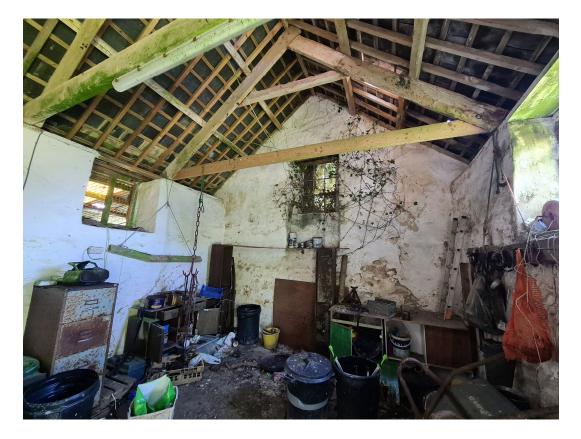

## Internal Photos

#### Internal View of Window 0.9m x 0.9m on North Elevation

Internal Blocked up doorway Looking North

Roof Structure – Looking West

Photographic Record Undertaken on 22.06.2022