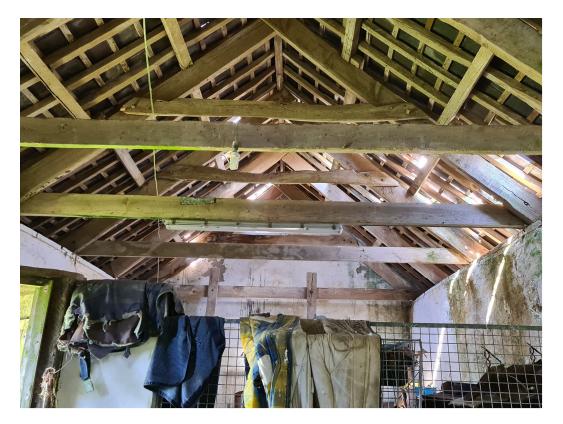

#### Internal View of Window 0.9m x 0.9m on North Elevation

Internal Blocked up doorway Looking North

Roof Structure – Looking West

Photographic Record Undertaken on 22.06.2022