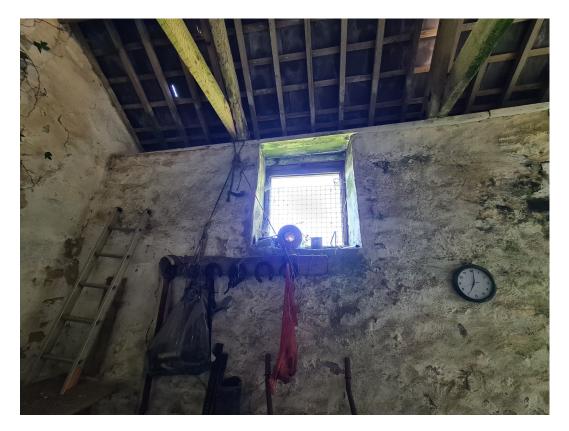

#### Looking Towards East Gable

Internal View of Window 0.9m x 0.9m on South Elevation