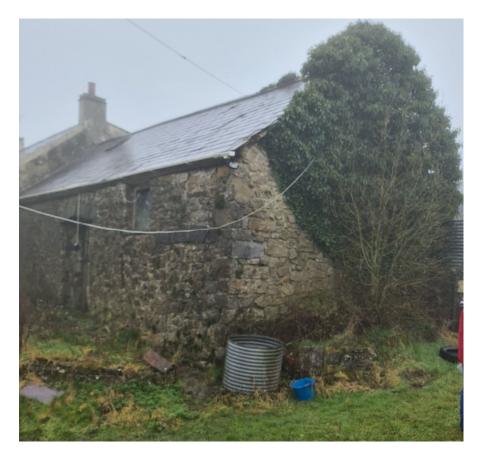

# Stephen L Thomas Llangain Designs

12 Dol Y Dderwen, Llangain, Carmarthen. SA33 5BE Tel: 01267 241759 Email: llangaindesigns@aol.com

#### Existing Photographic Survey of Existing Stables @

Garness Farm, Marros Pendine Carmarthenshire SA33 4PN



#### **Architectural Survey & Planning Plans**



## **Elevation Photos**

South Elevation – Summer and Winter Views





#### East Elevation – Summer & Winter Views





#### North Elevation



#### Doors & Window Photos

South Elevation Stables Door – 1780m Wide x 2100m



South Elevation - Window 0.9m x 0.9m and blocked up doorway 1.0m x 2.0m and Arrow Slit 0.1m x 0.6m



South Elevation - Stable Door and Arrow Slit



## South Elevation Roof light



## Internal Photos

## Looking Towards East Gable window 1.12m x 1.3m



#### Looking Towards East Gable



Internal View of Window 0.9m x 0.9m on South Elevation



#### Internal View of Window 0.9m x 0.9m on North Elevation



Internal Blocked up doorway Looking North



Roof Structure – Looking West



Photographic Record Undertaken on 22.06.2022