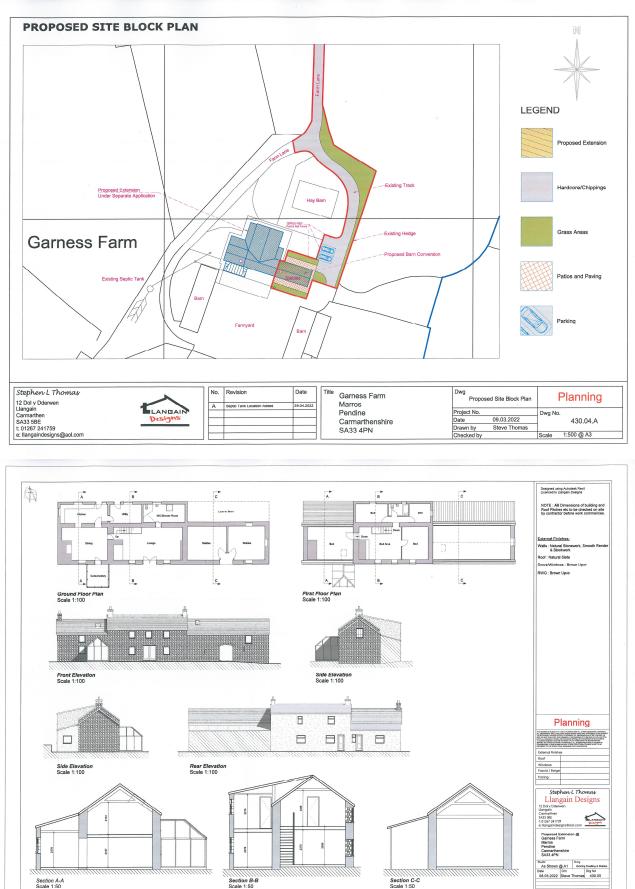

# Stephen L Thomas Llangain Designs

12 Dol Y Dderwen, Llangain, Carmarthen. SA33 5BE Tel: 01267 241759 Email: llangaindesigns@aol.com

#### Existing Photographic Survey of Existing Stables @

Garness Farm, Marros Pendine Carmarthenshire SA33 4PN



#### **Architectural Survey & Planning Plans**



## **Elevation Photos**

South Elevation – Summer and Winter Views





#### East Elevation – Summer & Winter Views





#### North Elevation



#### Doors & Window Photos

South Elevation Stables Door – 1780m Wide x 2100m



South Elevation - Window 0.9m x 0.9m and blocked up doorway 1.0m x 2.0m and Arrow Slit 0.1m x 0.6m



South Elevation - Stable Door and Arrow Slit



## South Elevation Roof light



## Internal Photos

## Looking Towards East Gable window 1.12m x 1.3m



#### Looking Towards East Gable



Internal View of Window 0.9m x 0.9m on South Elevation



#### Internal View of Window 0.9m x 0.9m on North Elevation



Internal Blocked up doorway Looking North



Roof Structure – Looking West



Photographic Record Undertaken on 22.06.2022