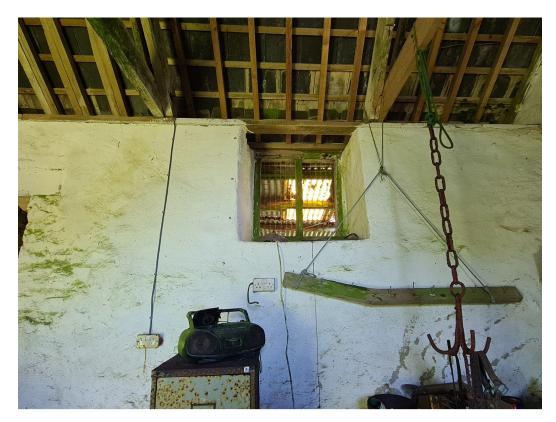

#### Internal View of Window 0.9m x 0.9m on North Elevation

Internal Blocked up doorway Looking North

Roof Structure – Looking West

Photographic Record Undertaken on 22.06.2022