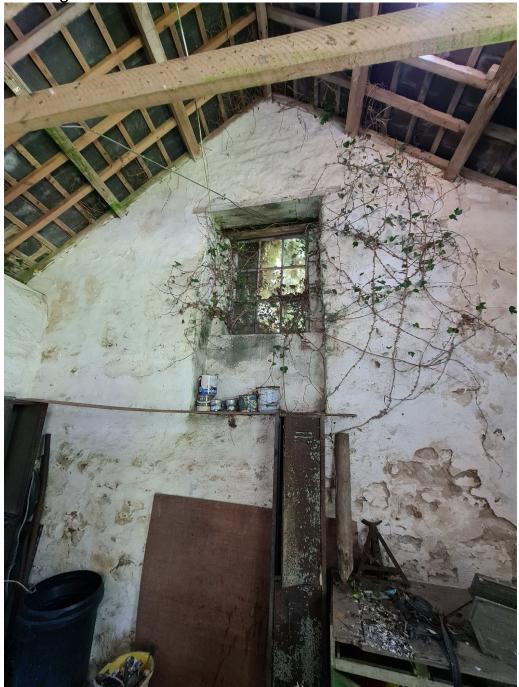

# Stephen L Thomas Llangain Designs

12 Dol Y Dderwen, Llangain, Carmarthen. SA33 5BE Tel: 01267 241759 Email: llangaindesigns@aol.com

#### Existing Photographic Survey of Existing Stables @

Garness Farm, Marros Pendine Carmarthenshire SA33 4PN



#### **Architectural Survey & Planning Plans**



## **Elevation Photos**

South Elevation – Summer and Winter Views





#### East Elevation – Summer & Winter Views





#### North Elevation



#### Doors & Window Photos

South Elevation Stables Door – 1780m Wide x 2100m



South Elevation - Window 0.9m x 0.9m and blocked up doorway 1.0m x 2.0m and Arrow Slit 0.1m x 0.6m



South Elevation - Stable Door and Arrow Slit



## South Elevation Roof light



## Internal Photos

## Looking Towards East Gable window 1.12m x 1.3m



#### Looking Towards East Gable



Internal View of Window 0.9m x 0.9m on South Elevation



#### Internal View of Window 0.9m x 0.9m on North Elevation



Internal Blocked up doorway Looking North



Roof Structure – Looking West



Photographic Record Undertaken on 22.06.2022