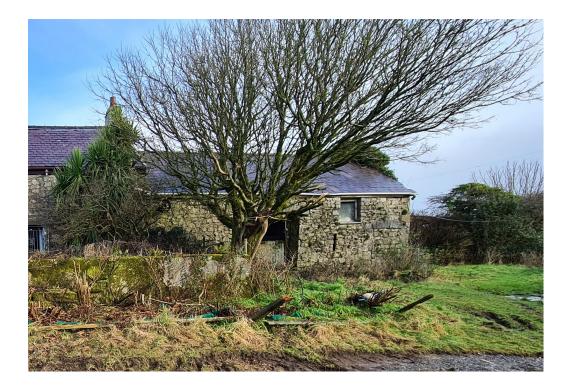

# Stephen L Thomas Llangain Designs

12 Dol Y Dderwen, Llangain, Carmarthen. SA33 5BE Tel: 01267 241759 Email: llangaindesigns@aol.com

#### Existing Photographic Survey of Existing Stables @

Garness Farm, Marros Pendine Carmarthenshire SA33 4PN



#### **Architectural Survey & Planning Plans**



## **Elevation Photos**

South Elevation – Summer and Winter Views





#### East Elevation – Summer & Winter Views





#### North Elevation



#### Doors & Window Photos

South Elevation Stables Door – 1780m Wide x 2100m



South Elevation - Window 0.9m x 0.9m and blocked up doorway 1.0m x 2.0m and Arrow Slit 0.1m x 0.6m



South Elevation - Stable Door and Arrow Slit



## South Elevation Roof light



## Internal Photos

## Looking Towards East Gable window 1.12m x 1.3m



#### Looking Towards East Gable



Internal View of Window 0.9m x 0.9m on South Elevation



#### Internal View of Window 0.9m x 0.9m on North Elevation



Internal Blocked up doorway Looking North



Roof Structure – Looking West



Photographic Record Undertaken on 22.06.2022