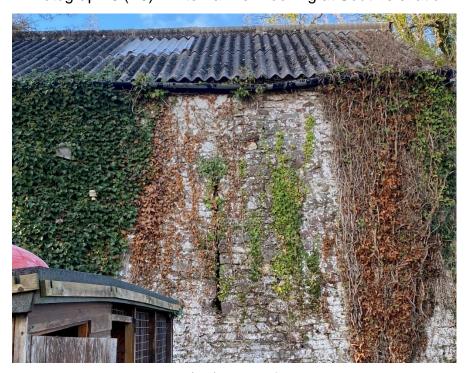

## **PHOTOGRAPHIC SURVEY**

Photograph 1 (P1) – East facing elevation

Photograph 2 (P2) – West facing elevation

Photograph 3 (P3) – West facing elevation

Photograph 4 (P4) – South facing elevation

Photograph 5 (P5) – East facing elevation