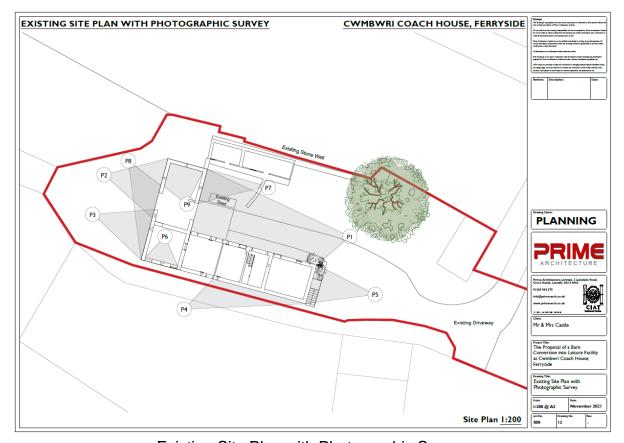

## **PHOTOGRAPHIC SURVEY**

Photograph 1 (P1) – East facing elevation

Photograph 2 (P2) – West facing elevation

Photograph 3 (P3) – West facing elevation

Photograph 4 (P4) – South facing elevation

Photograph 5 (P5) – East facing elevation

Photograph 6 (P6) – Internal view looking at South elevation

Photograph 7 (P7) – East facing elevation

Photograph 8 (P8) – West facing elevation

Photograph 9 (P9) – Internal view looking at North elevation

01269 842 575 info@prime-arch.co.uk www.prime-arch.co.uk

Existing Site Plan with Photographic Survey

Many thanks

Yours sincerely

Rebecca Evans BSc (Hons) Arch Prime Architecture Limited