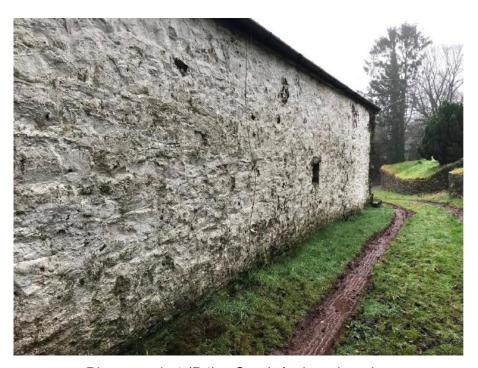

## **PHOTOGRAPHIC SURVEY**

Photograph 1 (P1) – East facing elevation

Photograph 2 (P2) – West facing elevation

Photograph 3 (P3) – West facing elevation

Photograph 4 (P4) – South facing elevation

Photograph 5 (P5) – East facing elevation

Photograph 6 (P6) – Internal view looking at South elevation

Photograph 7 (P7) – East facing elevation

Photograph 8 (P8) – West facing elevation

Photograph 9 (P9) – Internal view looking at North elevation