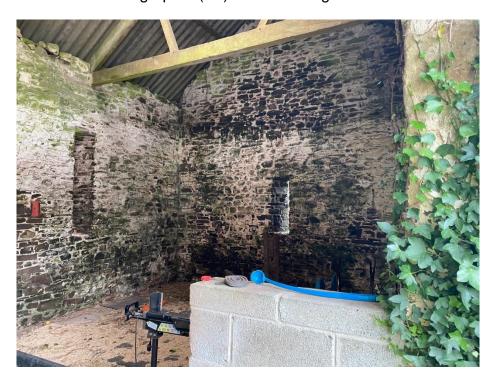

Photograph 6 (P6) – Internal view looking at South elevation

Photograph 7 (P7) – East facing elevation

Photograph 8 (P8) – West facing elevation

Photograph 9 (P9) – Internal view looking at North elevation