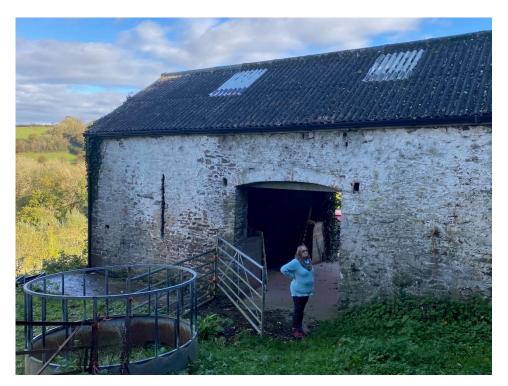

## **PHOTOGRAPHIC SURVEY**

Photograph 1 (P1) – East facing elevation

Photograph 2 (P2) – West facing elevation

Photograph 3 (P3) – West facing elevation

Photograph 4 (P4) – South facing elevation

Photograph 5 (P5) – East facing elevation

Photograph 6 (P6) – Internal view looking at South elevation

Photograph 7 (P7) – East facing elevation

Photograph 8 (P8) – West facing elevation

Photograph 9 (P9) – Internal view looking at North elevation