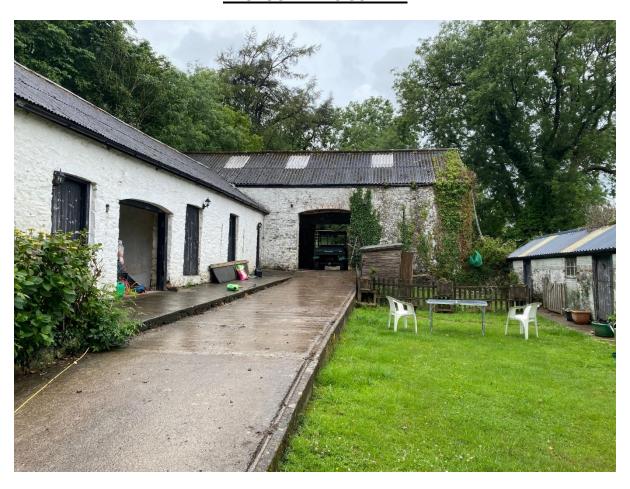

## **PHOTOGRAPHIC SURVEY**

Photograph 1 (P1) – East facing elevation

Photograph 2 (P2) – West facing elevation

Photograph 3 (P3) – West facing elevation

Photograph 4 (P4) – South facing elevation

Photograph 5 (P5) – East facing elevation

Photograph 6 (P6) – Internal view looking at South elevation

Photograph 7 (P7) – East facing elevation

Photograph 8 (P8) – West facing elevation

Photograph 9 (P9) – Internal view looking at North elevation

01269 842 575 info@prime-arch.co.uk www.prime-arch.co.uk

Existing Site Plan with Photographic Survey

Many thanks

Yours sincerely

Rebecca Evans BSc (Hons) Arch Prime Architecture Limited