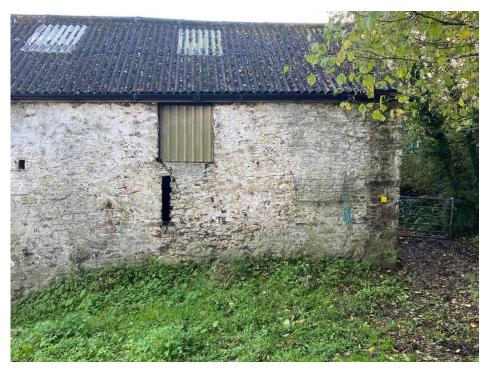

## **PHOTOGRAPHIC SURVEY**

Photograph 1 (P1) – East facing elevation

Photograph 2 (P2) – West facing elevation

Photograph 3 (P3) – West facing elevation

Photograph 4 (P4) – South facing elevation

Photograph 5 (P5) – East facing elevation

Photograph 6 (P6) – Internal view looking at South elevation

Photograph 7 (P7) – East facing elevation

Photograph 8 (P8) – West facing elevation

Photograph 9 (P9) – Internal view looking at North elevation