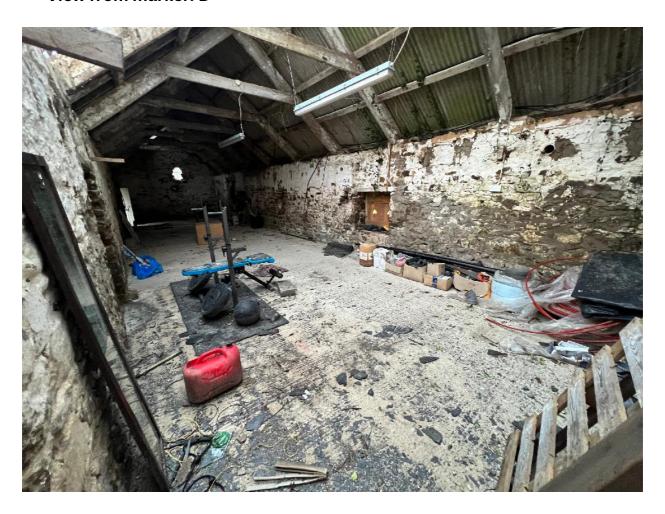

#### View from marker: D

View from marker: E

View from marker: F

View from marker: G