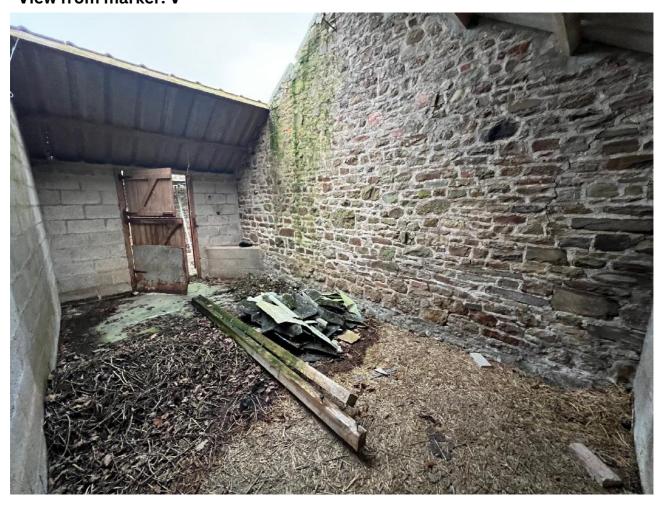

#### View from marker: S

View from marker: T

View from marker: U

View from marker: V