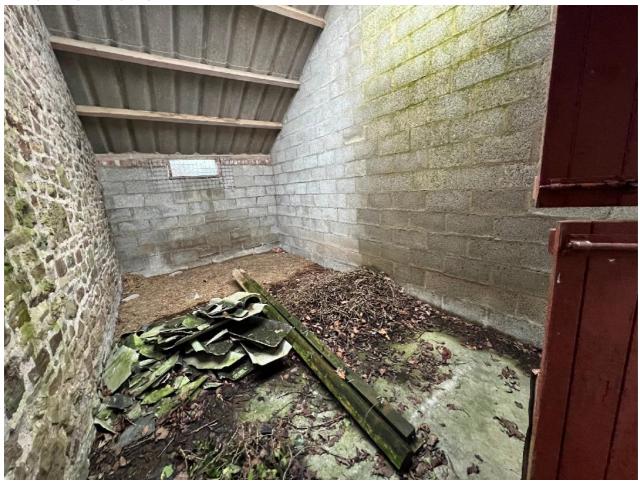

#### View from marker: S

View from marker: T

View from marker: U

View from marker: V