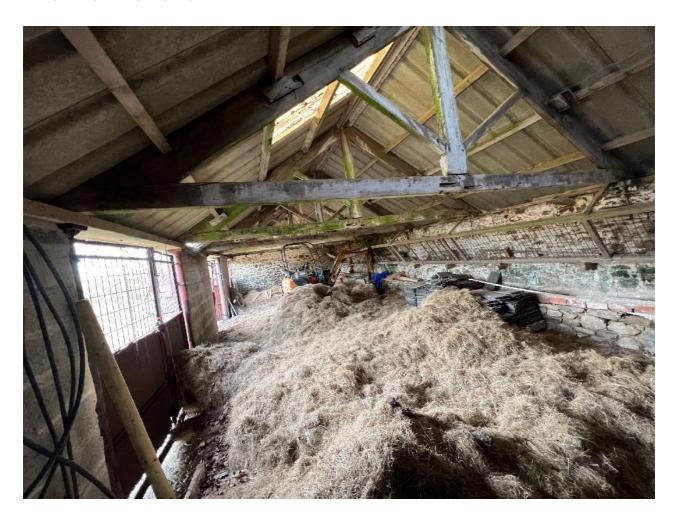

#### View from marker: S

View from marker: T

View from marker: U

View from marker: V