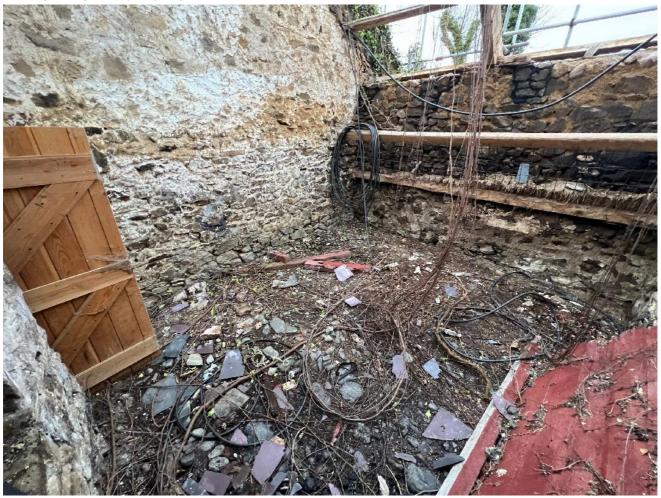

#### View from marker: D

View from marker: E

View from marker: F

View from marker: G