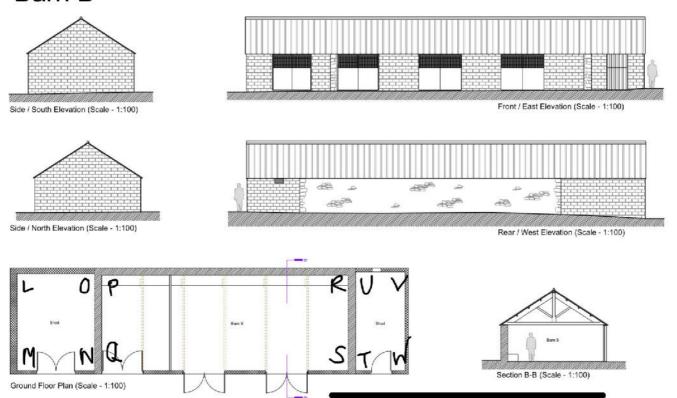

# Barn B

## **Side North Elevation**

Ground Floor Plan (Scale - 1:100)

## **Side South Elevation**

Front East Elevation 1/2

# Front East Elevation 2/2