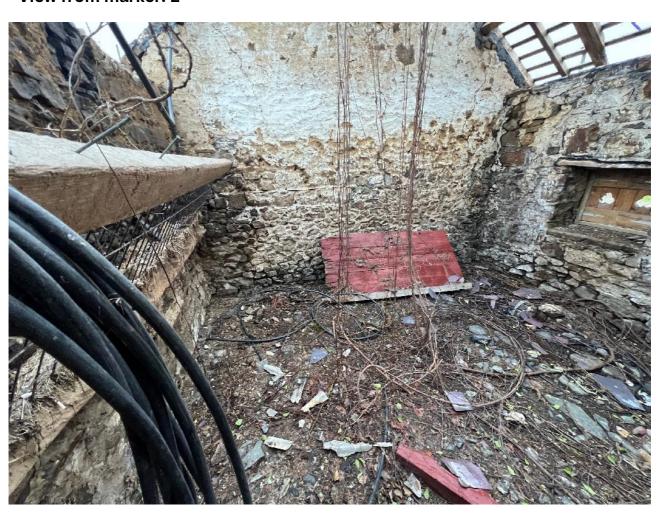

#### View from marker: D

View from marker: E

View from marker: F

View from marker: G