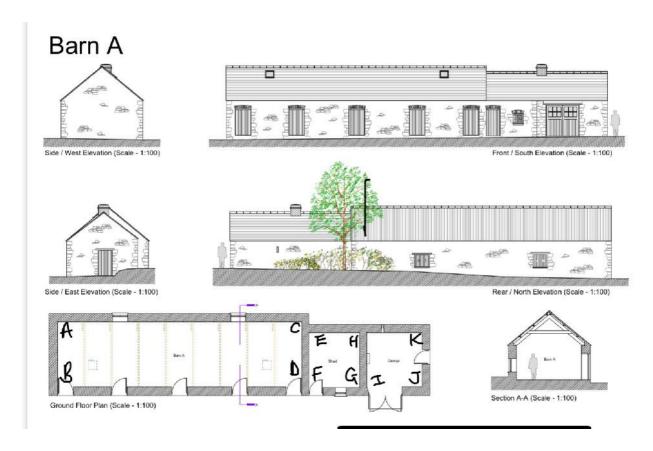

# Side / West Elevation (Scale - 1:100) Front / South Elevation (Scale - 1:100) Rear / North Elevation (Scale - 1:100)

Ground Floor Plan (Scale - 1:100)

Section A-A (Scale - 1:100)