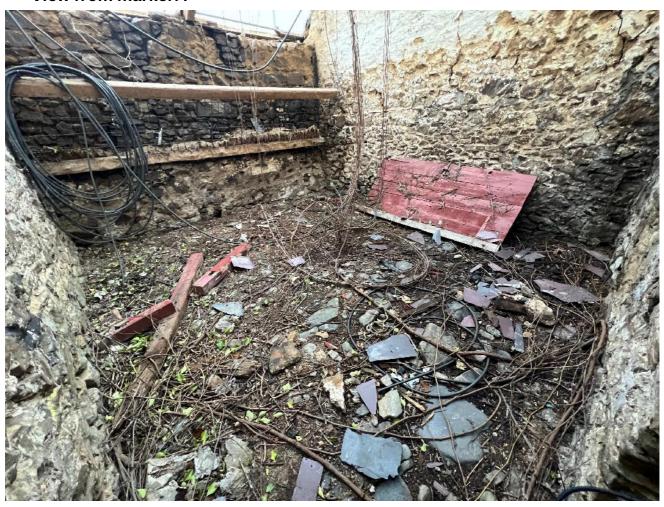

#### View from marker: D

View from marker: E

View from marker: F

View from marker: G