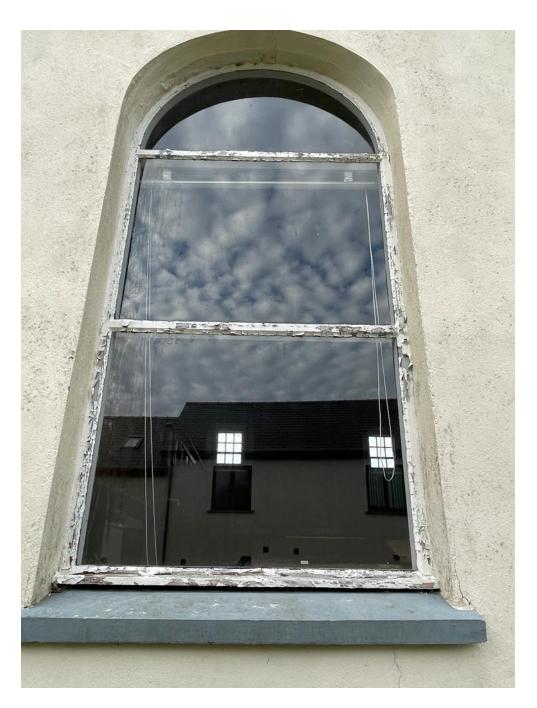

# Photos

Click on **blue arrow** to return

North west elevation

North east elevation

Gate and stable

North east elevation

South west (side front) window

Front doors - interior

# View of north east aisle

Rear window

Stable window