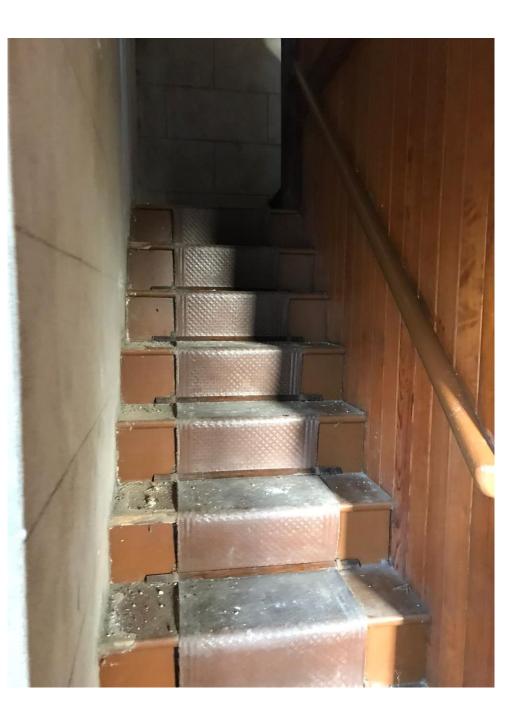

**Capel Sion Chapel Road** Dwrbach Fishguard **SA65 9RA** 



#### View from balcony towards pulpit



# Measurements



Front doors

North west elevation

South east elevation

### North east elevation

# North east elevation from gate



North east elevation

South west elevation

# Photos

Click on **blue arrow** to return





North west elevation





North east elevation





Gate and stable





North east elevation

South west (side front) window













Front doors - interior



Window between chapel and vestibule











Stairway from vestibule up to First floor





## Vestibule door handle







View from pulpit



















# Rear central pew



 $\bigcirc$ 

View from pulpit





View from vestibule door

View from south west towards north







View from south towards west









View from south towards west









South west arched window





View from balcony towards pulpit



View from south west towards north east



# View of north east aisle

























Rear window







Stable window

# Measurements

| METRES 1:100 |   |   |   |   |   |
|--------------|---|---|---|---|---|
| 0            | 1 | 2 | 3 | 4 | 5 |





METRES 1:100