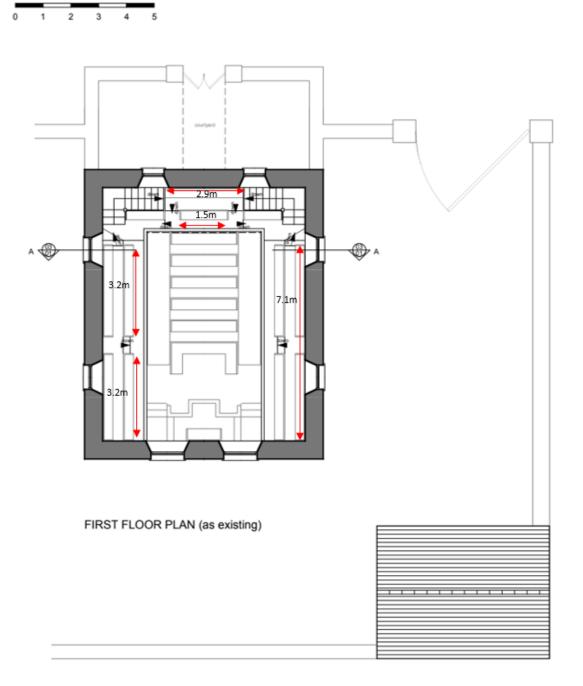

# Measurements

Front doors

North west elevation

South east elevation

# Measurements

| METRES 1:100 |   |   |   |   |   |
|--------------|---|---|---|---|---|
| 0            | 1 | 2 | 3 | 4 | 5 |

METRES 1:100