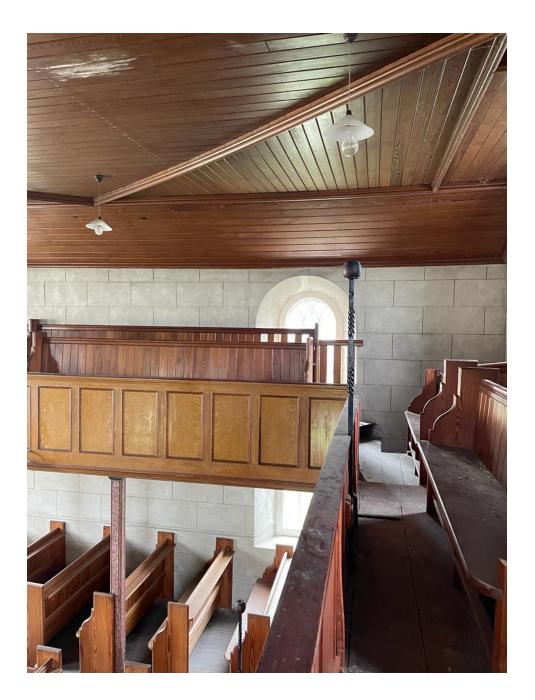

#### View from balcony towards pulpit

View from balcony towards pulpit

View from south west towards north east