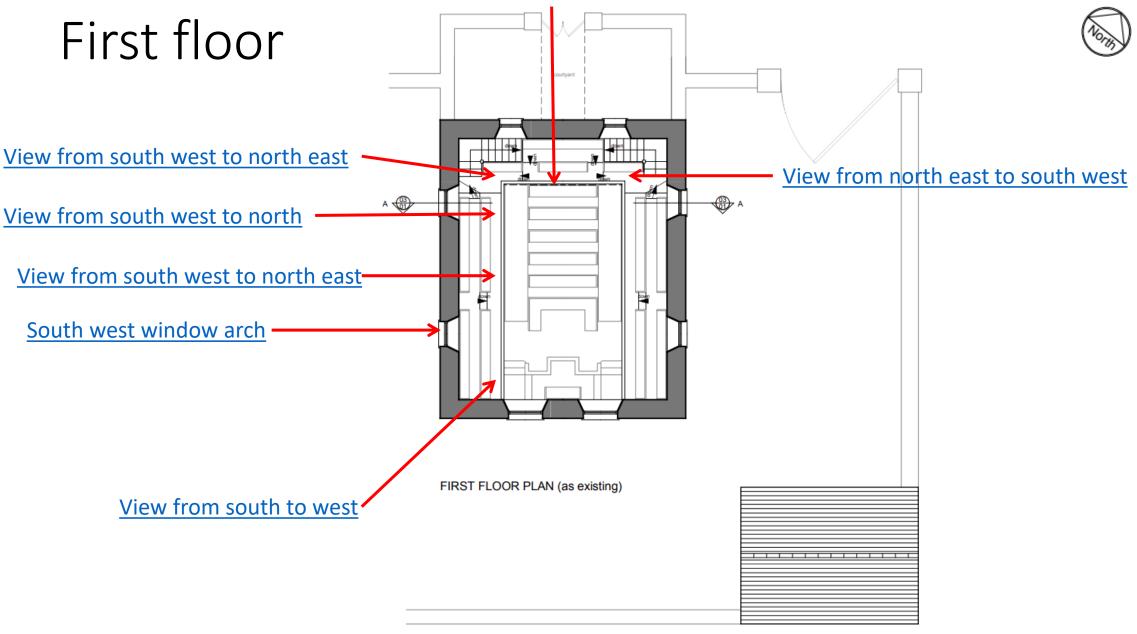

#### View from balcony towards pulpit

View from balcony towards pulpit

View from south west towards north east