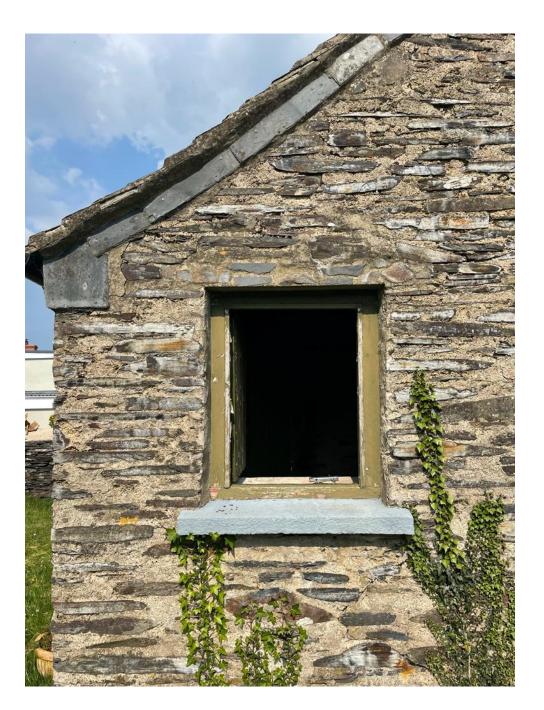

North east elevation

South west elevation

# Photos

Click on **blue arrow** to return





North west elevation





North east elevation





Gate and stable





North east elevation

South west (side front) window













Front doors - interior



Window between chapel and vestibule











Stairway from vestibule up to First floor





## Vestibule door handle







View from pulpit



















# Rear central pew



 $\bigcirc$ 

View from pulpit





View from vestibule door

View from south west towards north







View from south towards west









View from south towards west









South west arched window





View from balcony towards pulpit



View from south west towards north east



# View of north east aisle

























Rear window







Stable window

# Measurements

| METRES 1:100 |   |   |   |   |   |
|--------------|---|---|---|---|---|
| 0            | 1 | 2 | 3 | 4 | 5 |





METRES 1:100