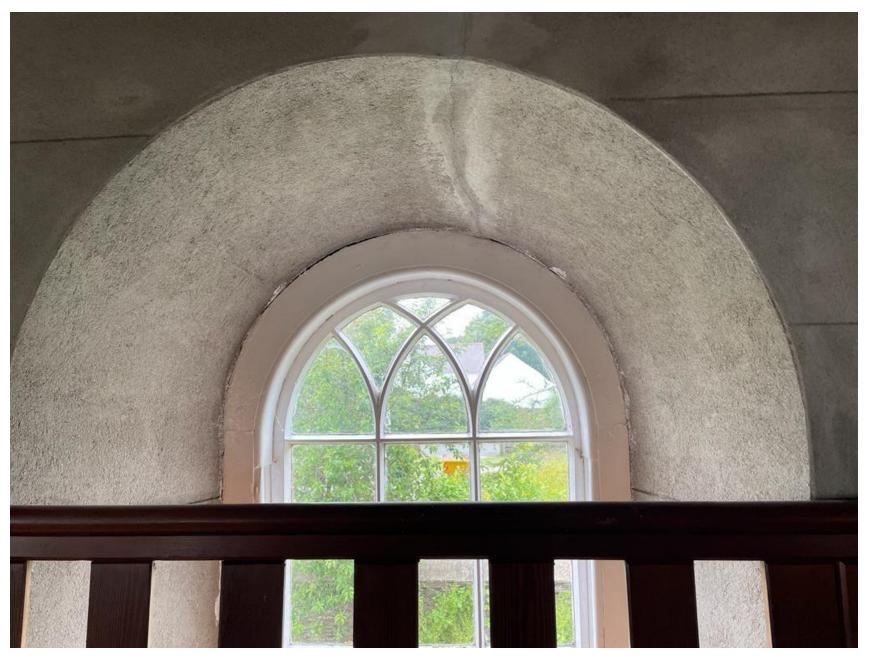

# Rear central pew

 $\bigcirc$ 

View from pulpit

View from vestibule door

View from south west towards north

View from south towards west

View from south towards west

South west arched window