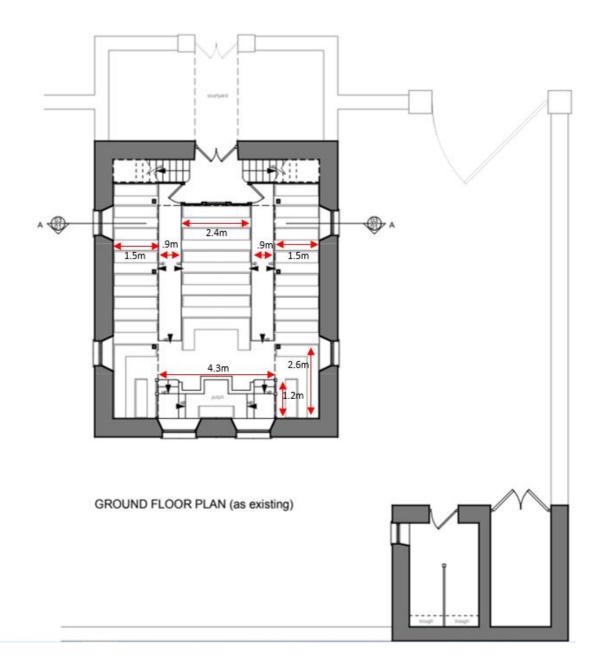

# Measurements

Front doors

North west elevation

South east elevation

# Measurements

| METRES 1:100 |   |   |   |   |   |
|--------------|---|---|---|---|---|
| 0            | 1 | 2 | 3 | 4 | 5 |

METRES 1:100