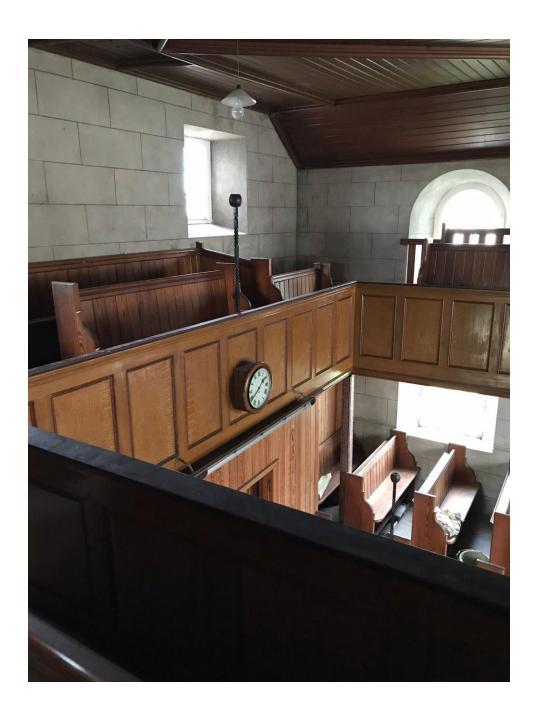

#### View from balcony towards pulpit

View from balcony towards pulpit

View from south west towards north east