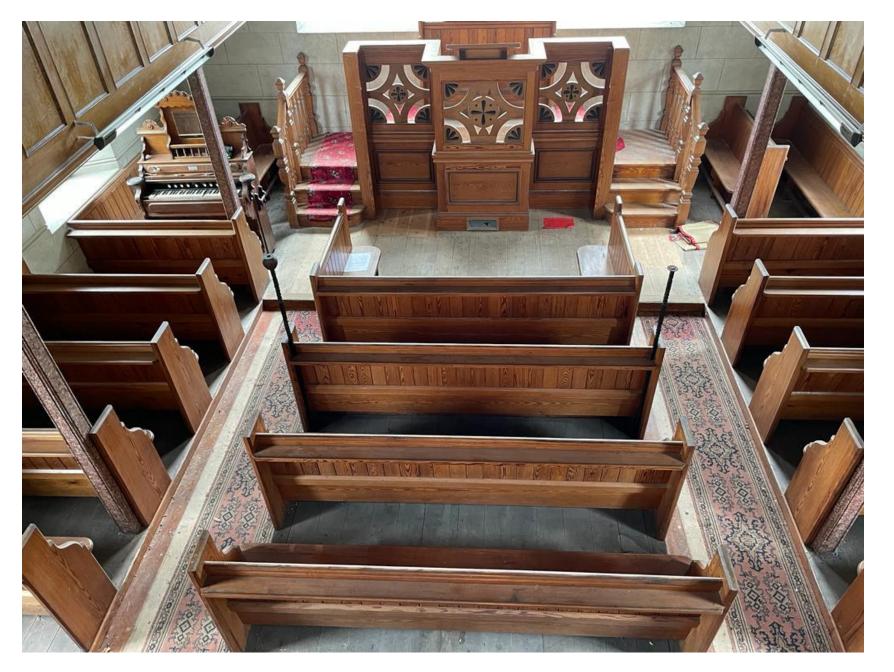

#### View from balcony towards pulpit

View from balcony towards pulpit

View from south west towards north east