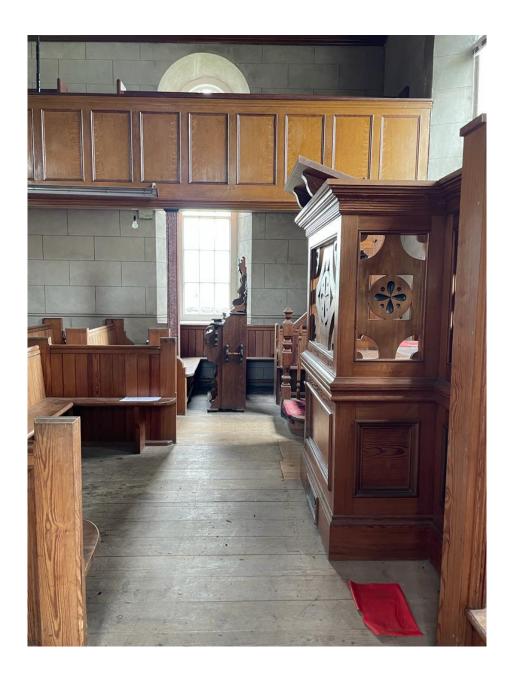

# Rear central pew

 $\bigcirc$ 

View from pulpit

View from vestibule door

View from south west towards north

View from south towards west

View from south towards west

South west arched window