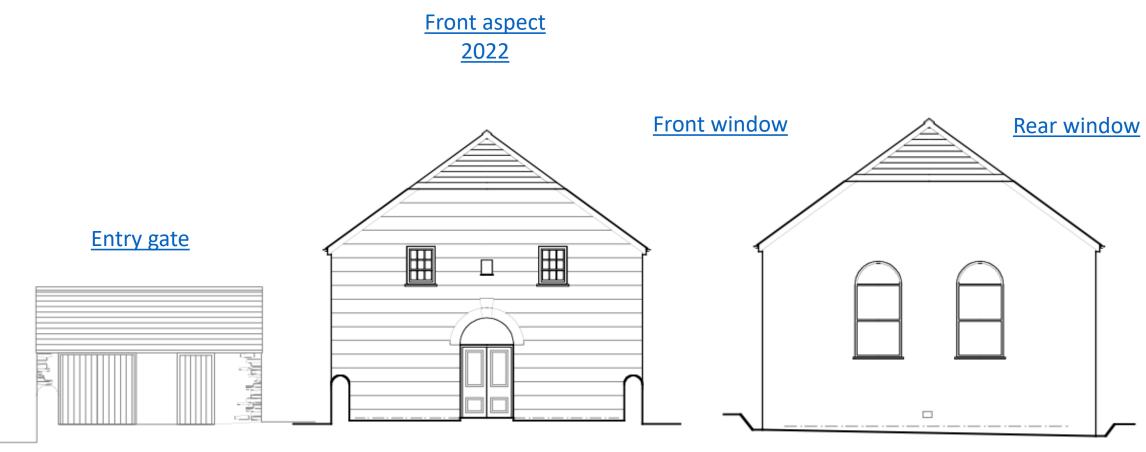

# Photos

Click on **blue arrow** to return

North west elevation

North east elevation

Gate and stable

North east elevation

South west (side front) window

Front doors - interior