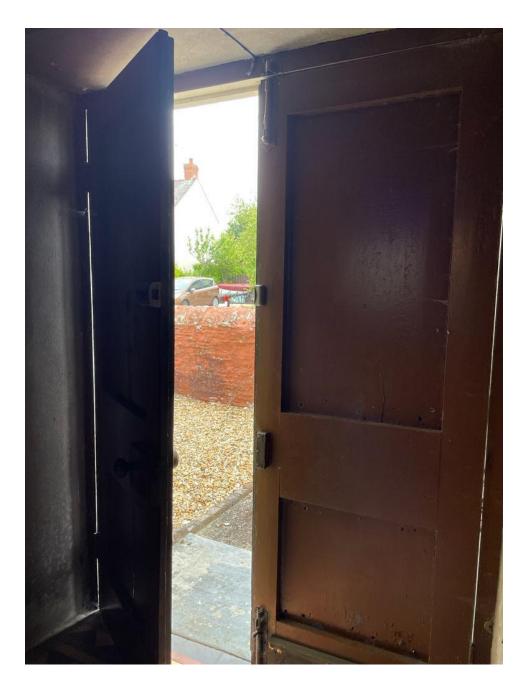

# Photos

Click on **blue arrow** to return

North west elevation

North east elevation

Gate and stable

North east elevation

South west (side front) window

Front doors - interior