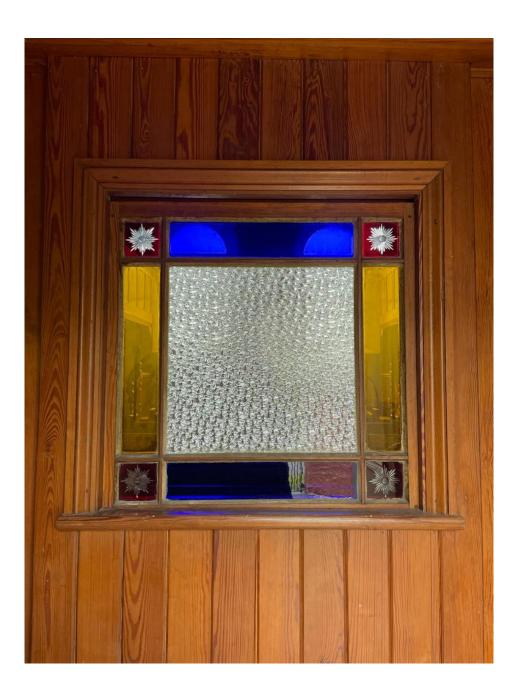

**Capel Sion Chapel Road** Dwrbach Fishguard **SA65 9RA** 



#### View from balcony towards pulpit



# Measurements



Front doors

North west elevation

South east elevation

### North east elevation

# North east elevation from gate



North east elevation

South west elevation

# Photos

Click on **blue arrow** to return





North west elevation





North east elevation





Gate and stable





North east elevation

South west (side front) window













Front doors - interior



Window between chapel and vestibule











Stairway from vestibule up to First floor





## Vestibule door handle







View from pulpit



















# Rear central pew



 $\bigcirc$ 

View from pulpit





View from vestibule door

View from south west towards north







View from south towards west









View from south towards west









South west arched window





View from balcony towards pulpit



View from south west towards north east



# View of north east aisle

























Rear window







Stable window

# Measurements

| METRES 1:100 |   |   |   |   |   |
|--------------|---|---|---|---|---|
| 0            | 1 | 2 | 3 | 4 | 5 |





METRES 1:100