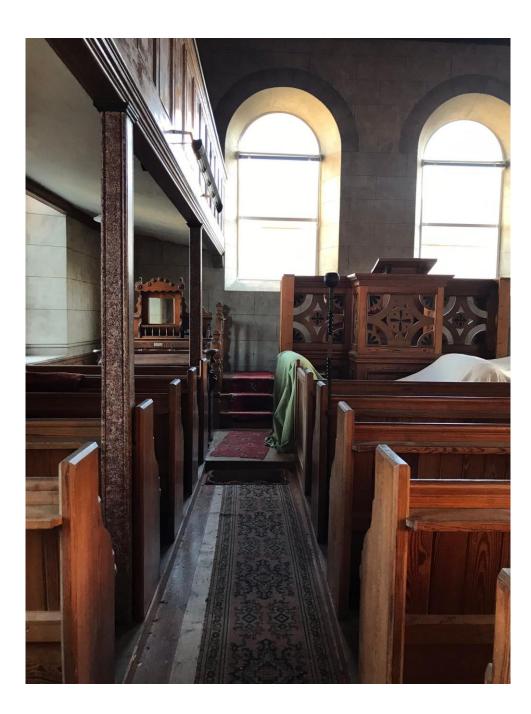

**Capel Sion Chapel Road** Dwrbach Fishguard **SA65 9RA** 



#### View from balcony towards pulpit



# Measurements



Front doors

North west elevation

South east elevation

### North east elevation

# North east elevation from gate



North east elevation

South west elevation

# Photos

Click on **blue arrow** to return





North west elevation





North east elevation





Gate and stable





North east elevation

South west (side front) window













Front doors - interior



Window between chapel and vestibule











Stairway from vestibule up to First floor





## Vestibule door handle







View from pulpit



















# Rear central pew



 $\bigcirc$ 

View from pulpit





View from vestibule door

View from south west towards north







View from south towards west









View from south towards west









South west arched window





View from balcony towards pulpit



View from south west towards north east



# View of north east aisle

























Rear window







Stable window

# Measurements

| METRES 1:100 |   |   |   |   |   |
|--------------|---|---|---|---|---|
| 0            | 1 | 2 | 3 | 4 | 5 |





METRES 1:100