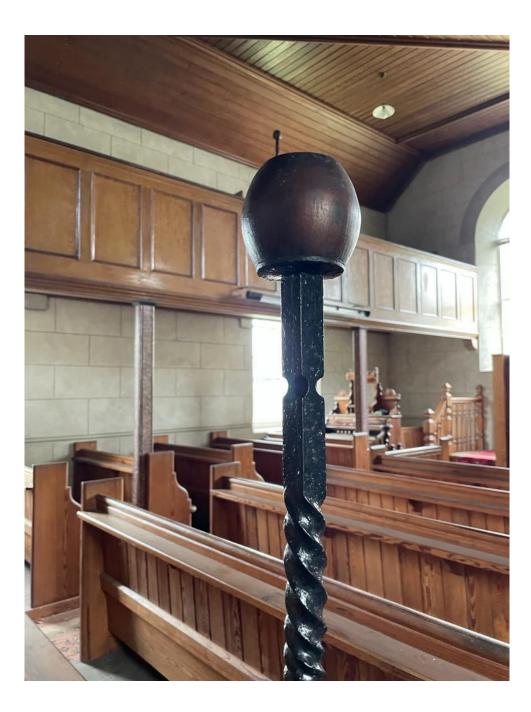

**Capel Sion Chapel Road** Dwrbach Fishguard **SA65 9RA** 



#### View from balcony towards pulpit



# Measurements



Front doors

North west elevation

South east elevation

### North east elevation

# North east elevation from gate



North east elevation

South west elevation

# Photos

Click on **blue arrow** to return





North west elevation





North east elevation





Gate and stable





North east elevation

South west (side front) window













Front doors - interior



Window between chapel and vestibule











Stairway from vestibule up to First floor





## Vestibule door handle







View from pulpit



















# Rear central pew



 $\bigcirc$ 

View from pulpit





View from vestibule door

View from south west towards north







View from south towards west









View from south towards west









South west arched window





View from balcony towards pulpit



View from south west towards north east



# View of north east aisle

























Rear window







Stable window

# Measurements

| METRES 1:100 |   |   |   |   |   |
|--------------|---|---|---|---|---|
| 0            | 1 | 2 | 3 | 4 | 5 |





METRES 1:100