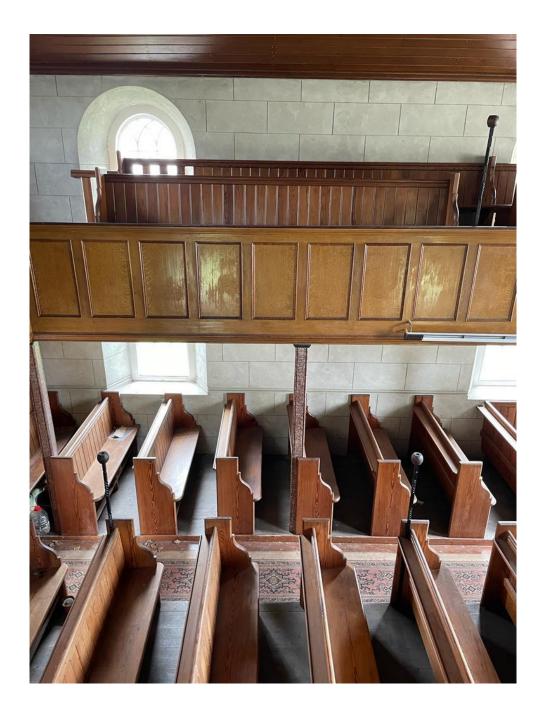

doors

North west elevation

South east elevation

### North east elevation

# North east elevation from gate



North east elevation

South west elevation

# Photos

Click on **blue arrow** to return





North west elevation





North east elevation





Gate and stable





North east elevation

South west (side front) window













Front doors - interior



Window between chapel and vestibule











Stairway from vestibule up to First floor





## Vestibule door handle







View from pulpit



















# Rear central pew



 $\bigcirc$ 

View from pulpit





View from vestibule door

View from south west towards north







View from south towards west









View from south towards west









South west arched window





View from balcony towards pulpit



View from south west towards north east



# View of north east aisle

























Rear window







Stable window

# Measurements

| METRES 1:100 |   |   |   |   |   |
|--------------|---|---|---|---|---|
| 0            | 1 | 2 | 3 | 4 | 5 |





METRES 1:100