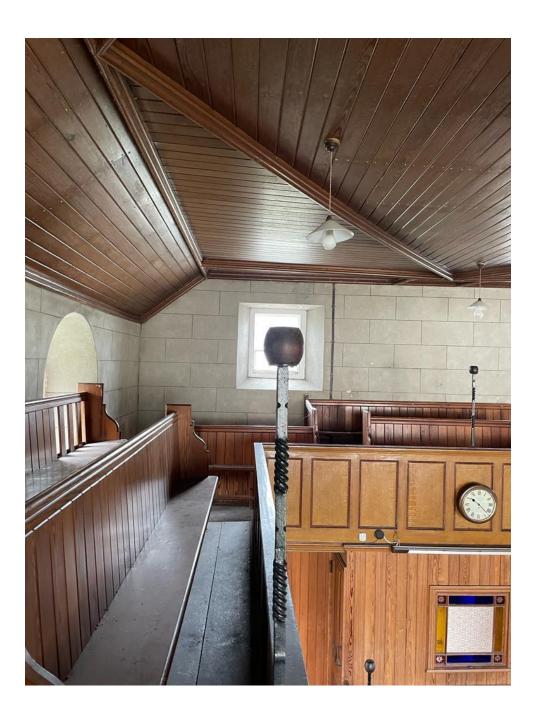

#### View from balcony towards pulpit

View from balcony towards pulpit

View from south west towards north east