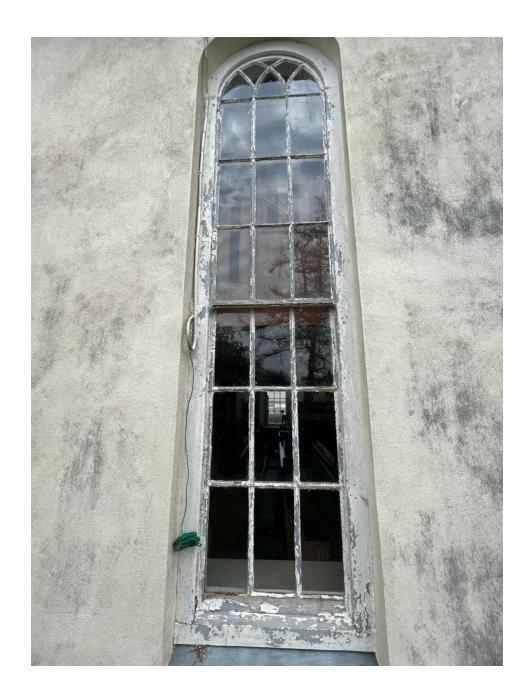

# Rear central pew

 $\bigcirc$ 

View from pulpit

View from vestibule door

View from south west towards north

View from south towards west

View from south towards west

South west arched window