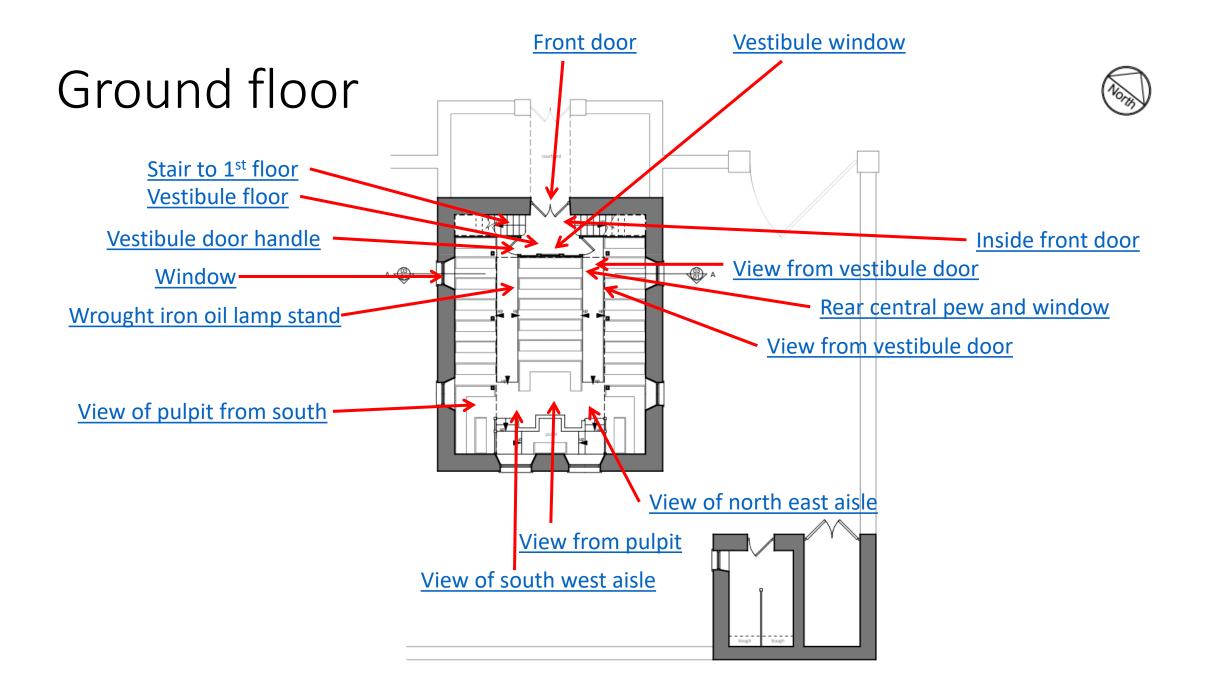

Window between chapel and vestibule

Stairway from vestibule up to First floor

## Vestibule door handle

View from pulpit

# Rear central pew

 $\bigcirc$ 

View from pulpit

View from vestibule door

View from south west towards north

View from south towards west

View from south towards west

South west arched window

# View of north east aisle

Rear window

Stable window