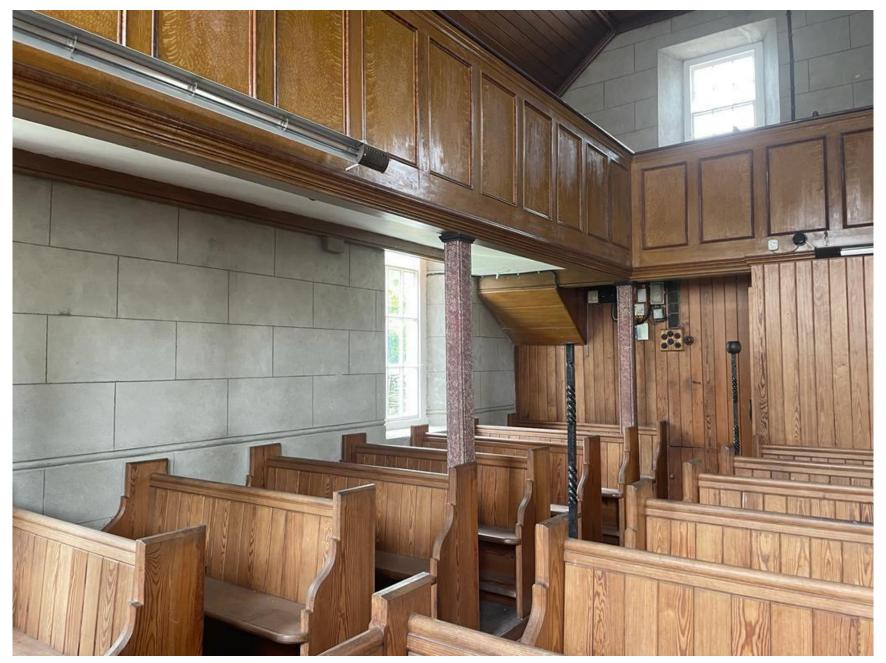

**Capel Sion Chapel Road** Dwrbach Fishguard **SA65 9RA** 



#### View from balcony towards pulpit



# Measurements



Front doors

North west elevation

South east elevation

### North east elevation

# North east elevation from gate



North east elevation

South west elevation

# Photos

Click on **blue arrow** to return





North west elevation





North east elevation





Gate and stable





North east elevation

South west (side front) window













Front doors - interior



Window between chapel and vestibule











Stairway from vestibule up to First floor





## Vestibule door handle







View from pulpit



















# Rear central pew



 $\bigcirc$ 

View from pulpit





View from vestibule door

View from south west towards north







View from south towards west









View from south towards west









South west arched window





View from balcony towards pulpit



View from south west towards north east



# View of north east aisle

























Rear window







Stable window

# Measurements

| METRES 1:100 |   |   |   |   |   |
|--------------|---|---|---|---|---|
| 0            | 1 | 2 | 3 | 4 | 5 |





METRES 1:100