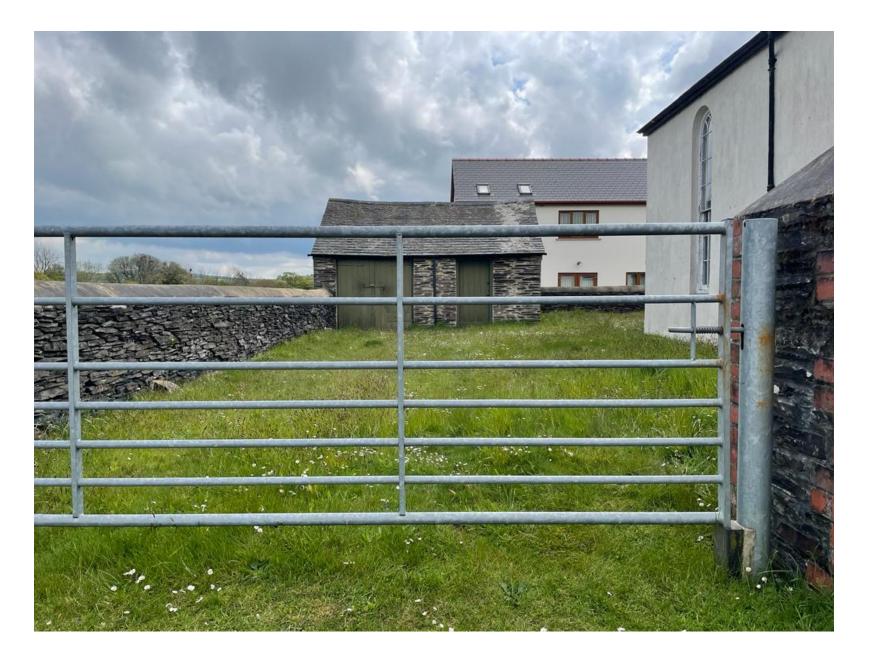

# North east elevation from gate

North east elevation

South west elevation

# Photos

Click on **blue arrow** to return

North west elevation

North east elevation

Gate and stable

North east elevation

South west (side front) window

Front doors - interior