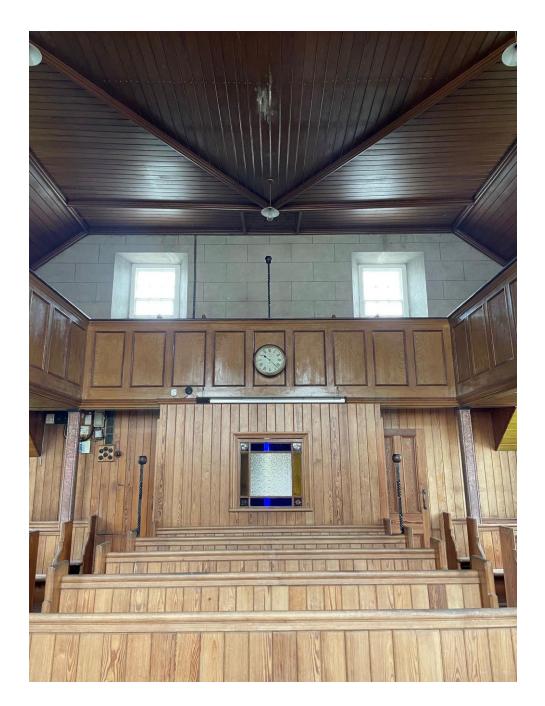

#### View from balcony towards pulpit

View from balcony towards pulpit

View from south west towards north east