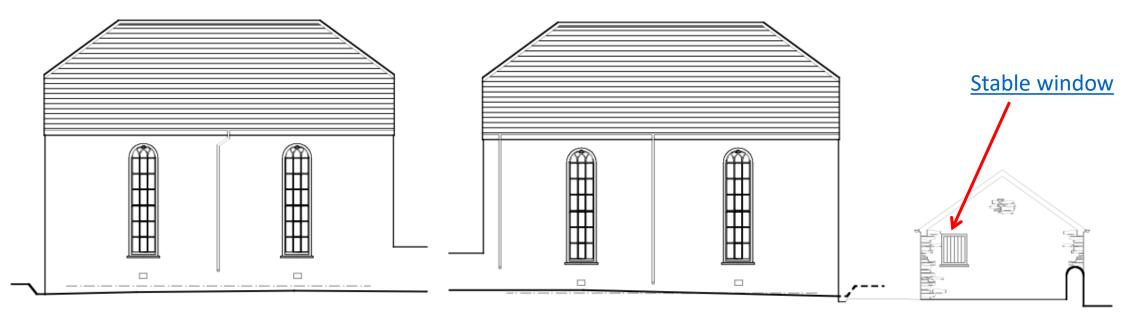

# Photos

Click on **blue arrow** to return

North west elevation

North east elevation

Gate and stable

North east elevation

South west (side front) window

Front doors - interior

# View of north east aisle

Rear window

Stable window