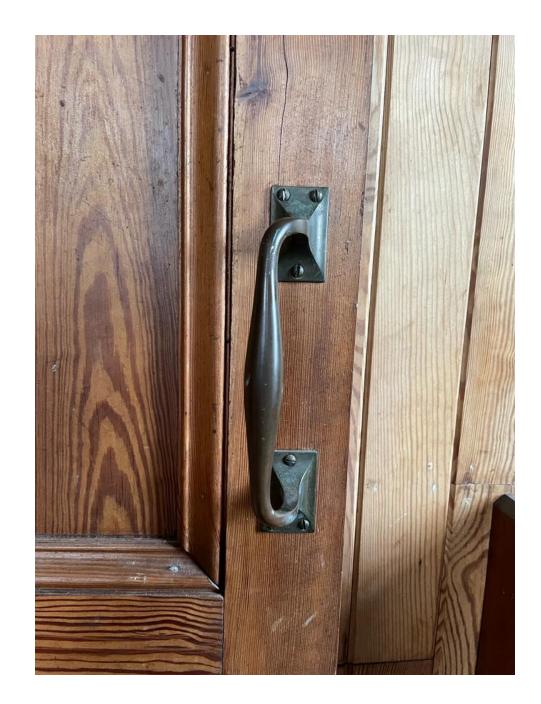

**Capel Sion Chapel Road** Dwrbach Fishguard **SA65 9RA** 



#### View from balcony towards pulpit



# Measurements



Front doors

North west elevation

South east elevation

### North east elevation

# North east elevation from gate



North east elevation

South west elevation

# Photos

Click on **blue arrow** to return





North west elevation





North east elevation





Gate and stable





North east elevation

South west (side front) window













Front doors - interior



Window between chapel and vestibule











Stairway from vestibule up to First floor





## Vestibule door handle







View from pulpit



















# Rear central pew



 $\bigcirc$ 

View from pulpit





View from vestibule door

View from south west towards north







View from south towards west









View from south towards west









South west arched window





View from balcony towards pulpit



View from south west towards north east



# View of north east aisle

























Rear window







Stable window

# Measurements

| METRES 1:100 |   |   |   |   |   |
|--------------|---|---|---|---|---|
| 0            | 1 | 2 | 3 | 4 | 5 |





METRES 1:100