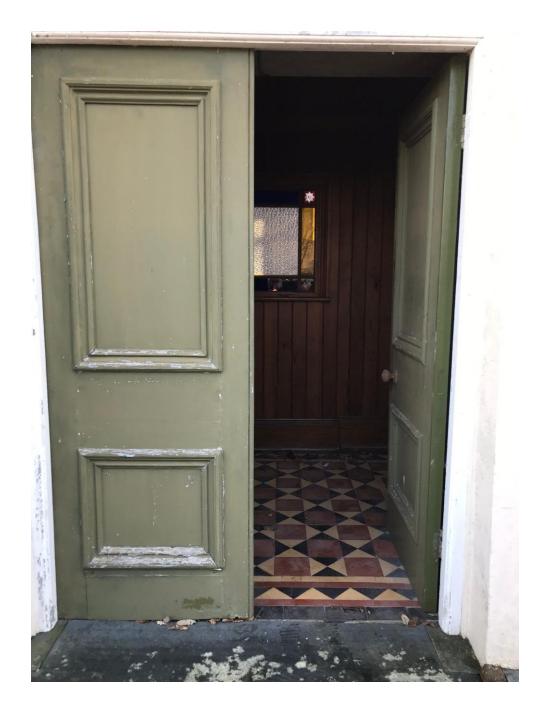

# Photos

Click on **blue arrow** to return

North west elevation

North east elevation

Gate and stable

North east elevation

South west (side front) window

Front doors - interior