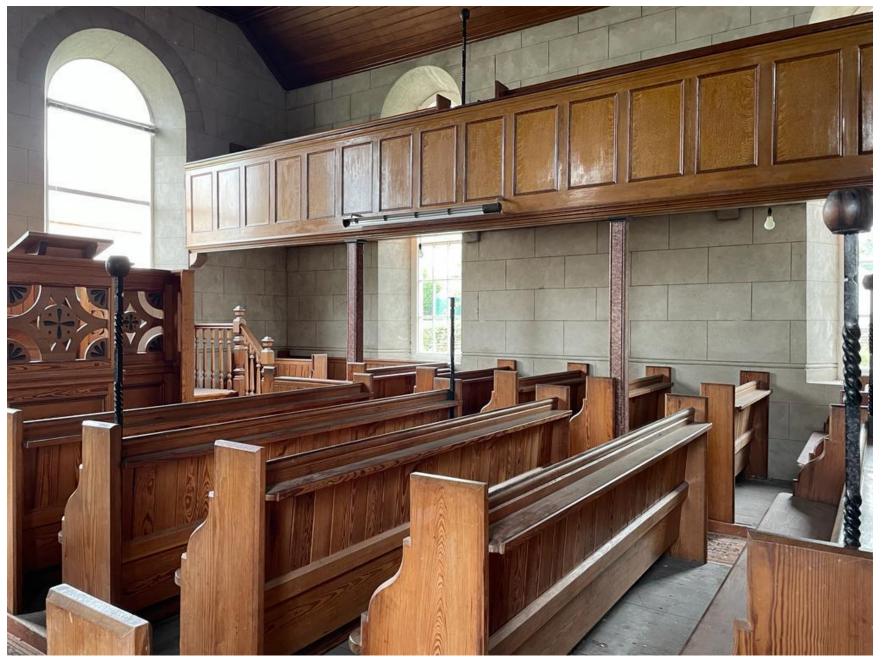

**Capel Sion Chapel Road** Dwrbach Fishguard **SA65 9RA** 



#### View from balcony towards pulpit



# Measurements



Front doors

North west elevation

South east elevation

### North east elevation

# North east elevation from gate



North east elevation

South west elevation

# Photos

Click on **blue arrow** to return





North west elevation





North east elevation





Gate and stable





North east elevation

South west (side front) window













Front doors - interior



Window between chapel and vestibule











Stairway from vestibule up to First floor





## Vestibule door handle







View from pulpit



















# Rear central pew



 $\bigcirc$ 

View from pulpit





View from vestibule door

View from south west towards north







View from south towards west









View from south towards west









South west arched window





View from balcony towards pulpit



View from south west towards north east



# View of north east aisle

























Rear window







Stable window

# Measurements

| METRES 1:100 |   |   |   |   |   |
|--------------|---|---|---|---|---|
| 0            | 1 | 2 | 3 | 4 | 5 |





METRES 1:100