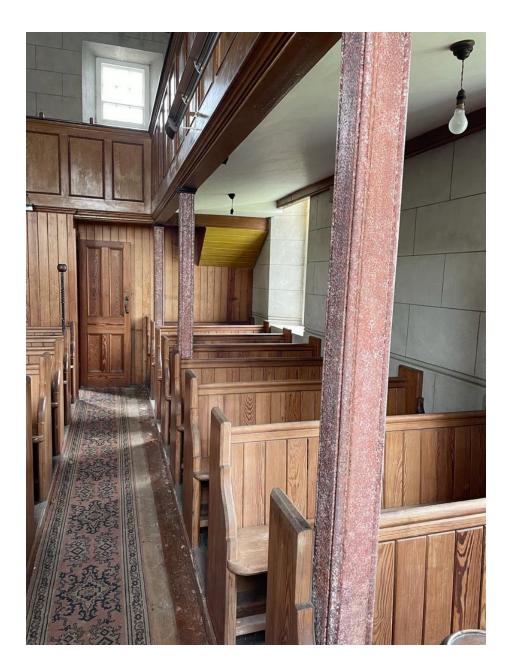

ion

# North east elevation from gate



North east elevation

South west elevation

# Photos

Click on **blue arrow** to return





North west elevation





North east elevation





Gate and stable





North east elevation

South west (side front) window













Front doors - interior



Window between chapel and vestibule











Stairway from vestibule up to First floor





## Vestibule door handle







View from pulpit



















# Rear central pew



 $\bigcirc$ 

View from pulpit





View from vestibule door

View from south west towards north







View from south towards west









View from south towards west









South west arched window





View from balcony towards pulpit



View from south west towards north east



# View of north east aisle

























Rear window







Stable window

# Measurements

| METRES 1:100 |   |   |   |   |   |
|--------------|---|---|---|---|---|
| 0            | 1 | 2 | 3 | 4 | 5 |





METRES 1:100