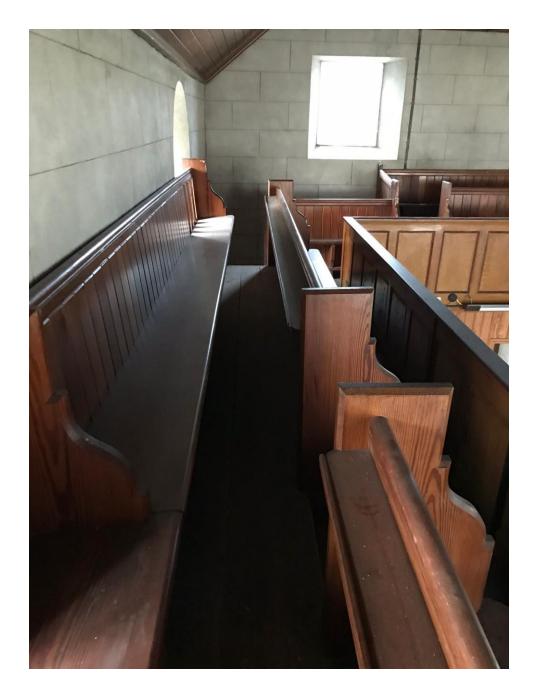

# Rear central pew

 $\bigcirc$ 

View from pulpit

View from vestibule door

View from south west towards north

View from south towards west

View from south towards west

South west arched window