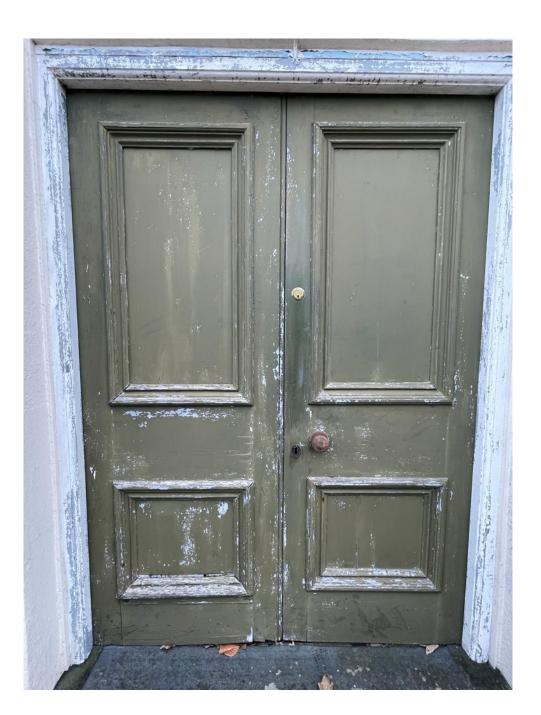

# Measurements

Front doors

North west elevation

South east elevation

# Photos

Click on **blue arrow** to return

North west elevation

North east elevation

Gate and stable

North east elevation

South west (side front) window

Front doors - interior