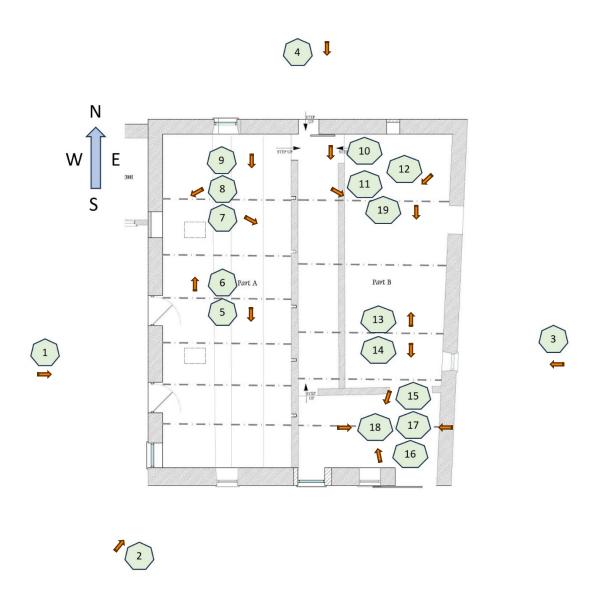

## BARN CONVERSION, CRIBOR FAWR, PONTSIAN, SA44 4UT

Conducted and compiled by Nathan Gray using 12MP camera on 29<sup>th</sup> March 2023

Figure 1. East Facing

Figure 2. North-North East Facing (due to obstruction)

Figure 3. West Facing

Figure 4. South Facing

Figure 5. South Facing

Figure 6. North Facing

Figure 7. East-South-East Facing

Figure 8. West-South-West Facing

Figure 9. South Facing

Figure 10. South Facing

Figure 11. East-South-East Facing

Figure 12. South-West Facing

Figure 13. North Facing

Figure 14. South Facing

Figure 15. South-South-West Facing

Figure 16. North-North-West Facing

Figure 17. West Facing

Figure 18. East Facing

Figure 19. South Facing