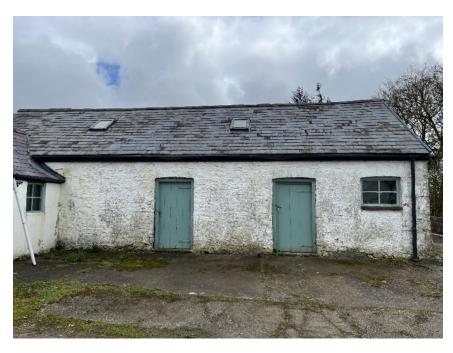

## BARN CONVERSION, CRIBOR FAWR, PONTSIAN, SA44 4UT

Conducted and compiled by Nathan Gray using 12MP camera on 29<sup>th</sup> March 2023

Figure 1. East Facing

Figure 2. North-North East Facing (due to obstruction)