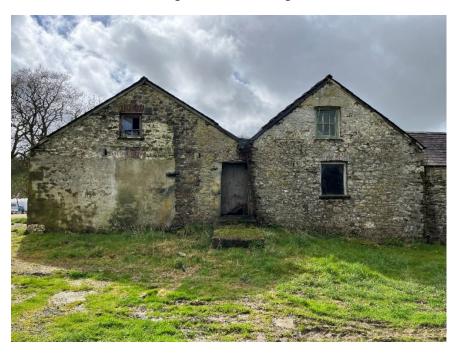

## BARN CONVERSION, CRIBOR FAWR, PONTSIAN, SA44 4UT

Conducted and compiled by Nathan Gray using 12MP camera on 29<sup>th</sup> March 2023

Figure 1. East Facing

Figure 2. North-North East Facing (due to obstruction)