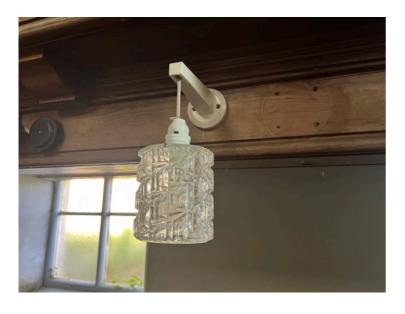

Pulpit lamp detail

Pulpit detail

Pulpit steps detail

Pew detail looking South

Pew detail looking South

Vestibule looking East internal window detail

Vestibule looking East internal window detail

**Vestibule looking East internal window detail** 