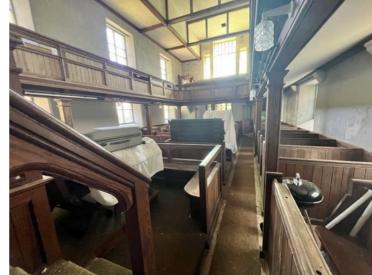

Window detail looking South

Pew detail looking South

Pillar detail looking South

Detail looking up under gallery

Ceiling looking up

Floor and lower pillar detail

**Detail of box pews South West corner** 

South West corner gallery support detail

**Pulpit on West wall** 

Pew detail to base of pulpit

**Looking East** 

**Looking East** 

**Looking central East** 

**Looking South from pulpit** 

Central roof

**Looking North from pulpit** 