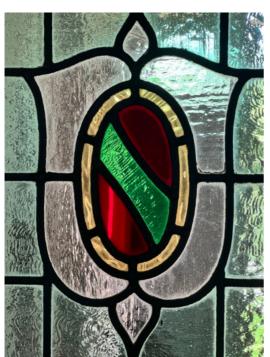

window detail South facing elevation

Porch detail above door East facing elevation

Porch detail left hand at the base East facing elevation

Door detail East facing elevation

**Vestibule looking West** 

Vestibule looking West window detail