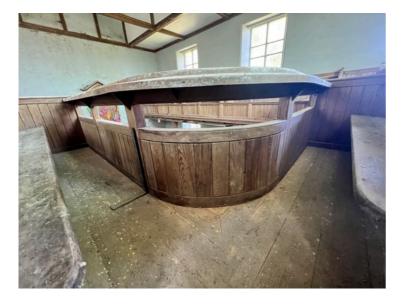

**Pulpit on West wall** 

Pew detail to base of pulpit

**Looking East** 

**Looking East** 

**Looking central East** 

**Looking South from pulpit** 

Central roof

**Looking North from pulpit** 