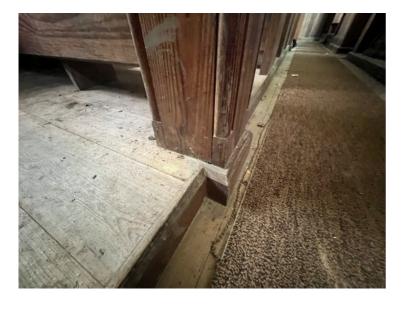

Window detail looking South

Pew detail looking South

Pillar detail looking South

Detail looking up under gallery

Ceiling looking up

Floor and lower pillar detail

**Detail of box pews South West corner** 

South West corner gallery support detail