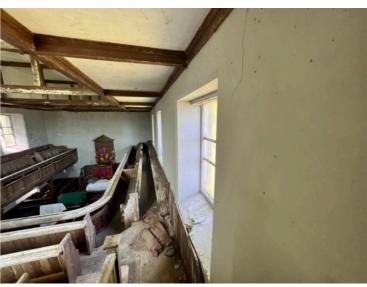

Window detail looking South

Pew detail looking South

Pillar detail looking South

Detail looking up under gallery

Ceiling looking up

Floor and lower pillar detail

**Detail of box pews South West corner** 

South West corner gallery support detail

**Pulpit on West wall** 

Pew detail to base of pulpit

**Looking East** 

**Looking East** 

**Looking central East** 

**Looking South from pulpit** 

Central roof

**Looking North from pulpit** 