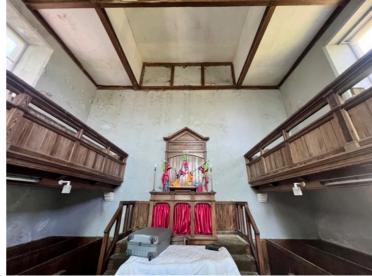

**Pulpit on West wall** 

Pew detail to base of pulpit

**Looking East** 

**Looking East** 

**Looking central East** 

**Looking South from pulpit** 

Central roof

**Looking North from pulpit** 