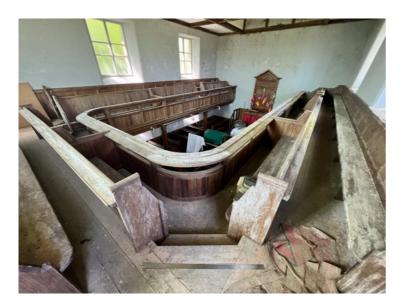

Window detail looking South

Pew detail looking South

Pillar detail looking South

Detail looking up under gallery

Ceiling looking up

Floor and lower pillar detail

**Detail of box pews South West corner** 

South West corner gallery support detail

**Pulpit on West wall** 

Pew detail to base of pulpit

**Looking East** 

**Looking East** 

**Looking central East** 

**Looking South from pulpit** 

Central roof

**Looking North from pulpit** 