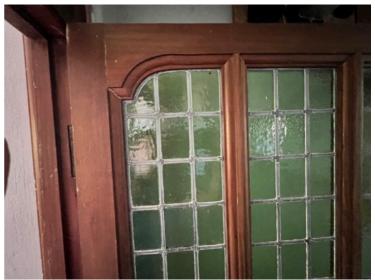

window detail South facing elevation

Porch detail above door East facing elevation

Porch detail left hand at the base East facing elevation

Door detail East facing elevation

**Vestibule looking West** 

Vestibule looking West window detail

**Vestibule looking South** 

**Vestibule looking East** 

**Vestibule looking North** 

Vestibule internal door detail

Vestibule internal door detail

Vestibule internal ceiling detail above front door

**Looking West from vestibule** 