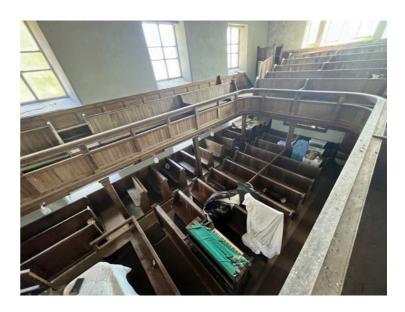

Stairs detail

Stepped gallery floor detail

**Upper gallery looking South West** 

**Upper gallery looking West** 

**Upper gallery looking South West** 

**Upper gallery looking South West** 

**Upper gallery looking South** 

**Upper gallery looking South** 

**Upper gallery looking East** 

**Upper gallery looking West** 

**Upper gallery looking West** 

Upper gallery East window detail

**Upper gallery East window detail** 

**Upper gallery East window detail** 