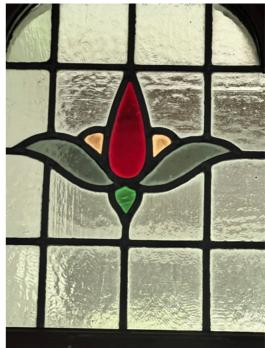

Pulpit lamp detail

Pulpit detail

Pulpit steps detail

Pew detail looking South

Pew detail looking South

Vestibule looking East internal window detail

Vestibule looking East internal window detail

**Vestibule looking East internal window detail** 