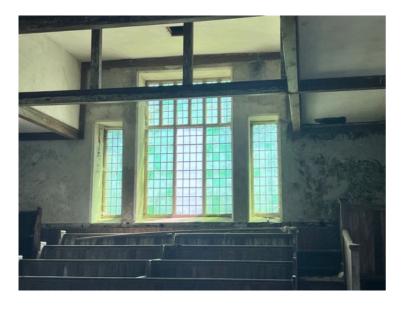

Window detail looking South

Pew detail looking South

Pillar detail looking South

Detail looking up under gallery

Ceiling looking up

Floor and lower pillar detail

**Detail of box pews South West corner** 

South West corner gallery support detail

Gallery light detail

**Looking West** 

Middle pew details

Pew detail looking South East

Window detail looking South

Stairs to upper gallery

Vestibule blocked up door to upper gallery

Door at top of stairs detail