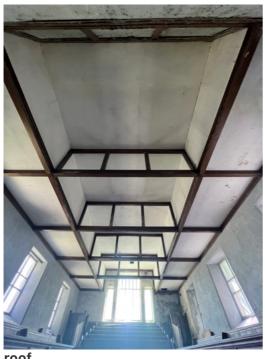

**Pulpit on West wall** 

Pew detail to base of pulpit

**Looking East** 

**Looking East** 

**Looking central East** 

**Looking South from pulpit** 

Central roof

**Looking North from pulpit** 