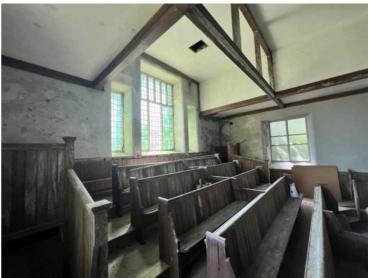

Window detail looking South

Pew detail looking South

Pillar detail looking South

Detail looking up under gallery

Ceiling looking up

Floor and lower pillar detail

**Detail of box pews South West corner** 

South West corner gallery support detail