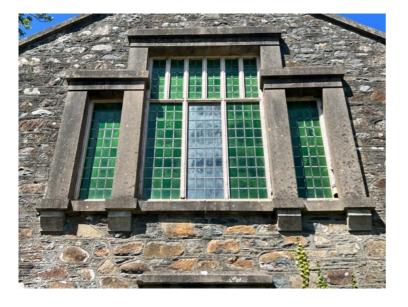

East facing elevation from Beulah Hill

Door detail above front door on East facing elevation

Window above front door on East facing elevation

Coping detail top left of East facing elevation

Window detail bottom left above front door on East facing elevation