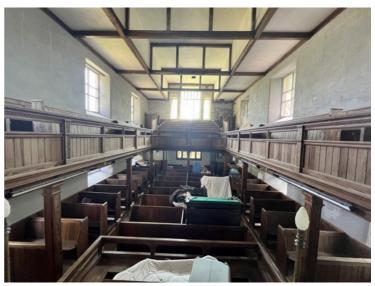

**Pulpit on West wall** 

Pew detail to base of pulpit

**Looking East** 

**Looking East** 

**Looking central East** 

**Looking South from pulpit** 

Central roof

**Looking North from pulpit** 