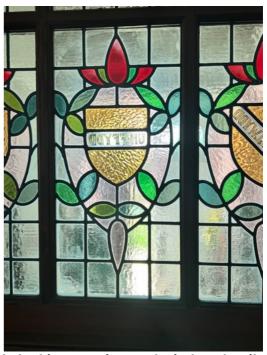

Pulpit lamp detail

Pulpit detail

Pulpit steps detail

Pew detail looking South

Pew detail looking South

Vestibule looking East internal window detail

Vestibule looking East internal window detail

**Vestibule looking East internal window detail** 