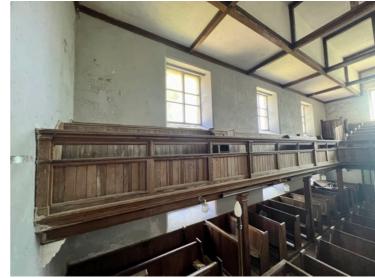

Window detail looking South

Pew detail looking South

Pillar detail looking South

Detail looking up under gallery

Ceiling looking up

Floor and lower pillar detail

**Detail of box pews South West corner** 

South West corner gallery support detail