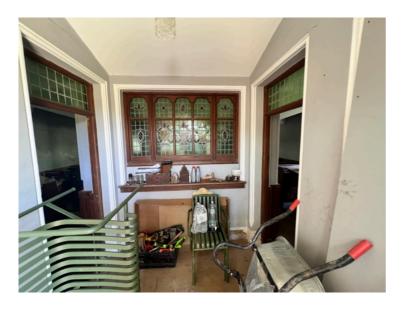

window detail South facing elevation

Porch detail above door East facing elevation

Porch detail left hand at the base East facing elevation

Door detail East facing elevation

**Vestibule looking West** 

Vestibule looking West window detail

**Vestibule looking South** 

**Vestibule looking East** 

**Vestibule looking North** 

Vestibule internal door detail

Vestibule internal door detail

Vestibule internal ceiling detail above front door

**Looking West from vestibule** 