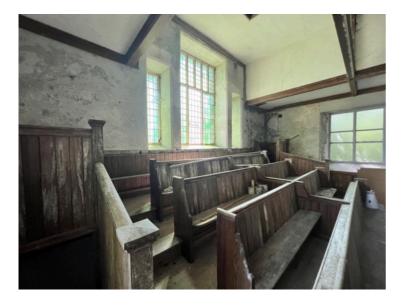

Window detail looking South

Pew detail looking South

Pillar detail looking South

Detail looking up under gallery

Ceiling looking up

Floor and lower pillar detail

**Detail of box pews South West corner** 

South West corner gallery support detail