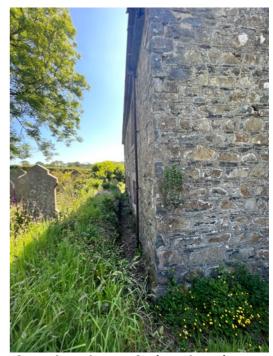

Corner of North and West facing elevations

**West facing elevation** 

**Corner of West and South facing elevations** 

South facing elevation

**Corner of South and East facing elevations** 

TOOSES TO A HI SIGN