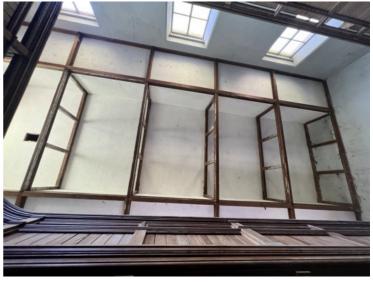

Gallery light detail

**Looking West** 

Middle pew details

Pew detail looking South East

Window detail looking South

Stairs to upper gallery

Vestibule blocked up door to upper gallery

Door at top of stairs detail