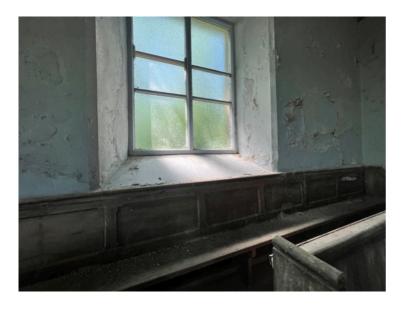

Window detail looking South

Pew detail looking South

Pillar detail looking South

Detail looking up under gallery

Ceiling looking up

Floor and lower pillar detail

**Detail of box pews South West corner** 

South West corner gallery support detail

Gallery light detail

**Looking West** 

Middle pew details

Pew detail looking South East

Window detail looking South

Stairs to upper gallery

Vestibule blocked up door to upper gallery

Door at top of stairs detail