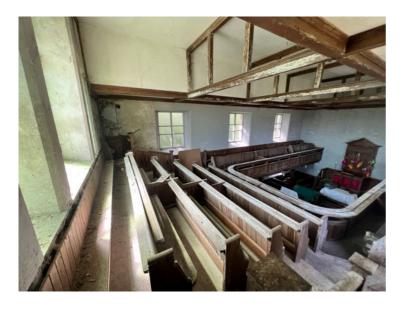

Window detail looking South

Pew detail looking South

Pillar detail looking South

Detail looking up under gallery

Ceiling looking up

Floor and lower pillar detail

**Detail of box pews South West corner** 

South West corner gallery support detail