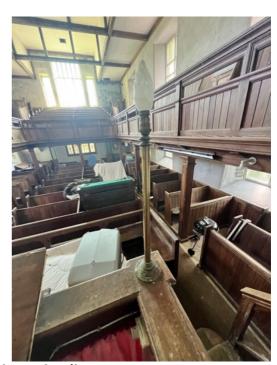

Window detail looking South

Pew detail looking South

Pillar detail looking South

Detail looking up under gallery

Ceiling looking up

Floor and lower pillar detail

**Detail of box pews South West corner** 

South West corner gallery support detail