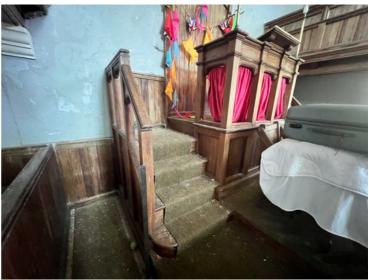

Gallery light detail

**Looking West** 

Middle pew details

Pew detail looking South East

Window detail looking South

Stairs to upper gallery

Vestibule blocked up door to upper gallery

Door at top of stairs detail