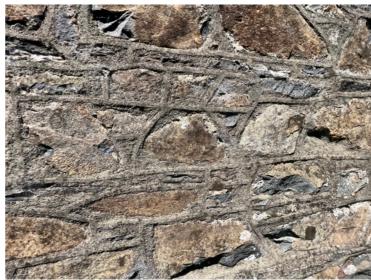

East facing elevation stone detail

**Corner of East and North facing elevation** 

**Pointing detail** 

**Pointing detail** 

**Looking South across East elevation** 

**Graves in Upper Garden** 

**Graves in Upper Garden** 