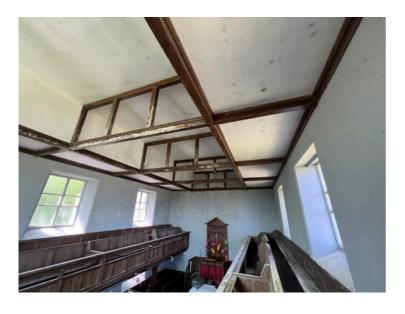

**Pulpit on West wall** 

Pew detail to base of pulpit

**Looking East** 

**Looking East** 

**Looking central East** 

**Looking South from pulpit** 

Central roof

**Looking North from pulpit** 