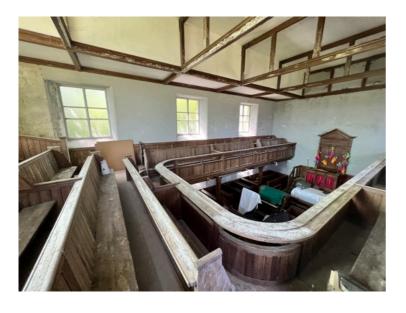

**Pulpit on West wall** 

Pew detail to base of pulpit

**Looking East** 

**Looking East** 

**Looking central East** 

**Looking South from pulpit** 

Central roof

**Looking North from pulpit** 