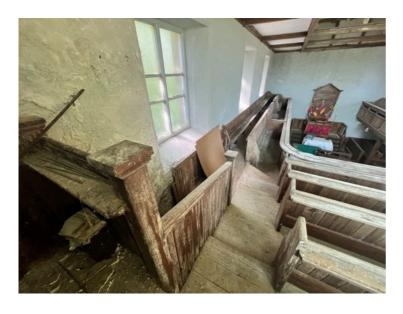

Gallery light detail

**Looking West** 

Middle pew details

Pew detail looking South East

Window detail looking South

Stairs to upper gallery

Vestibule blocked up door to upper gallery

Door at top of stairs detail