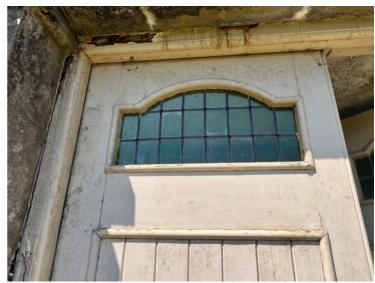

East facing elevation from Beulah Hill

Door detail above front door on East facing elevation

Window above front door on East facing elevation

Coping detail top left of East facing elevation

Window detail bottom left above front door on East facing elevation