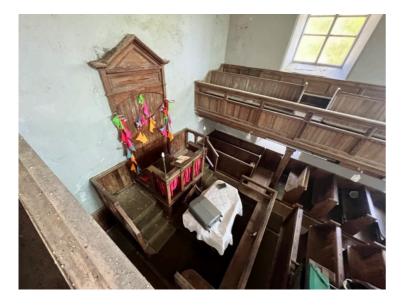

**Pulpit on West wall** 

Pew detail to base of pulpit

**Looking East** 

**Looking East** 

**Looking central East** 

**Looking South from pulpit** 

Central roof

**Looking North from pulpit** 

Pulpit lamp detail

Pulpit detail

Pulpit steps detail

Pew detail looking South

Pew detail looking South

Vestibule looking East internal window detail

Vestibule looking East internal window detail

**Vestibule looking East internal window detail** 