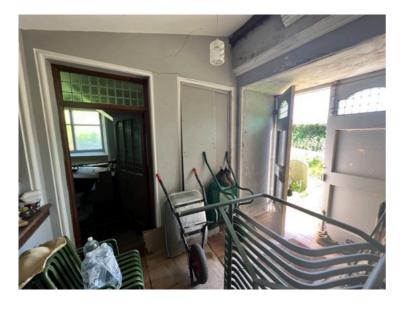

window detail South facing elevation

Porch detail above door East facing elevation

Porch detail left hand at the base East facing elevation

Door detail East facing elevation

**Vestibule looking West** 

Vestibule looking West window detail

**Vestibule looking South** 

**Vestibule looking East** 

**Vestibule looking North** 

Vestibule internal door detail

Vestibule internal door detail

Vestibule internal ceiling detail above front door

**Looking West from vestibule** 