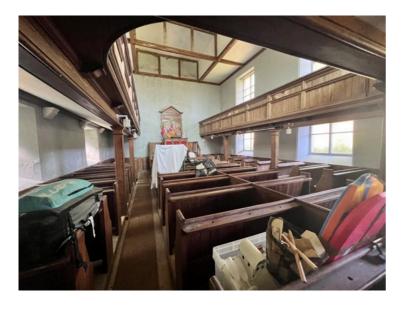

Window detail looking South

Pew detail looking South

Pillar detail looking South

Detail looking up under gallery

Ceiling looking up

Floor and lower pillar detail

**Detail of box pews South West corner** 

South West corner gallery support detail

**Pulpit on West wall** 

Pew detail to base of pulpit

**Looking East** 

**Looking East** 

**Looking central East** 

**Looking South from pulpit** 

Central roof

**Looking North from pulpit** 