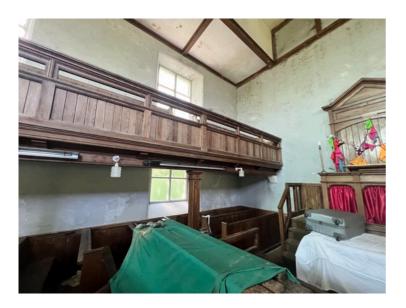

Window detail looking South

Pew detail looking South

Pillar detail looking South

Detail looking up under gallery

Ceiling looking up

Floor and lower pillar detail

**Detail of box pews South West corner** 

South West corner gallery support detail

**Pulpit on West wall** 

Pew detail to base of pulpit

**Looking East** 

**Looking East** 

**Looking central East** 

**Looking South from pulpit** 

Central roof

**Looking North from pulpit** 