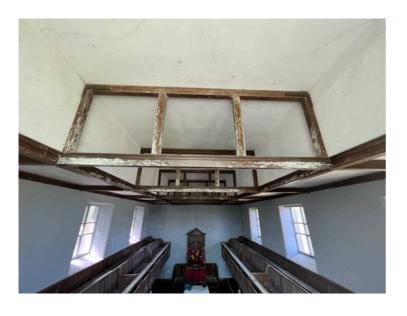

Window detail looking South

Pew detail looking South

Pillar detail looking South

Detail looking up under gallery

Ceiling looking up

Floor and lower pillar detail

**Detail of box pews South West corner** 

South West corner gallery support detail

**Pulpit on West wall** 

Pew detail to base of pulpit

**Looking East** 

**Looking East** 

**Looking central East** 

**Looking South from pulpit** 

Central roof

**Looking North from pulpit** 