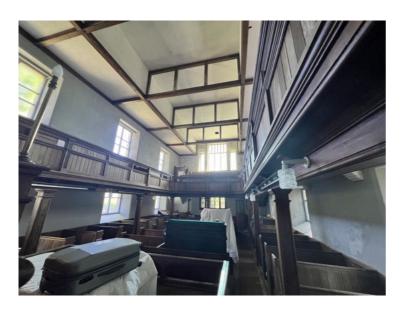

**Pulpit on West wall** 

Pew detail to base of pulpit

**Looking East** 

**Looking East** 

**Looking central East** 

**Looking South from pulpit** 

Central roof

**Looking North from pulpit** 