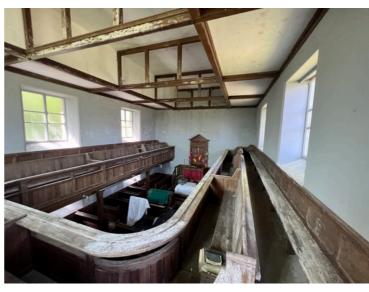

Window detail looking South

Pew detail looking South

Pillar detail looking South

Detail looking up under gallery

Ceiling looking up

Floor and lower pillar detail

**Detail of box pews South West corner** 

South West corner gallery support detail

**Pulpit on West wall** 

Pew detail to base of pulpit

**Looking East** 

**Looking East** 

**Looking central East** 

**Looking South from pulpit** 

Central roof

**Looking North from pulpit** 