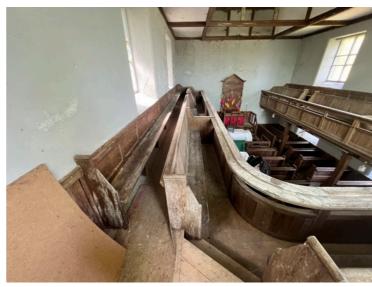

Window detail looking South

Pew detail looking South

Pillar detail looking South

Detail looking up under gallery

Ceiling looking up

Floor and lower pillar detail

**Detail of box pews South West corner** 

South West corner gallery support detail

**Pulpit on West wall** 

Pew detail to base of pulpit

**Looking East** 

**Looking East** 

**Looking central East** 

**Looking South from pulpit** 

Central roof

**Looking North from pulpit** 