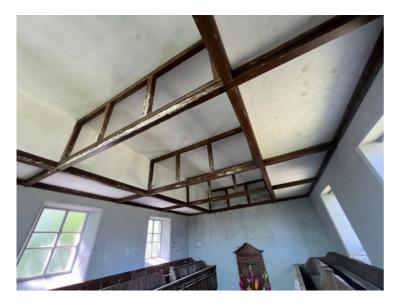

Window detail looking South

Pew detail looking South

Pillar detail looking South

Detail looking up under gallery

Ceiling looking up

Floor and lower pillar detail

**Detail of box pews South West corner** 

South West corner gallery support detail