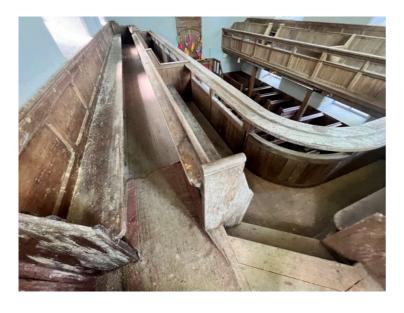

Window detail looking South

Pew detail looking South

Pillar detail looking South

Detail looking up under gallery

Ceiling looking up

Floor and lower pillar detail

**Detail of box pews South West corner** 

South West corner gallery support detail