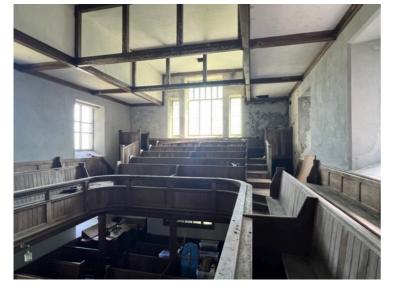

Window detail looking South

Pew detail looking South

Pillar detail looking South

Detail looking up under gallery

Ceiling looking up

Floor and lower pillar detail

**Detail of box pews South West corner** 

South West corner gallery support detail

**Pulpit on West wall** 

Pew detail to base of pulpit

**Looking East** 

**Looking East** 

**Looking central East** 

**Looking South from pulpit** 

Central roof

**Looking North from pulpit** 