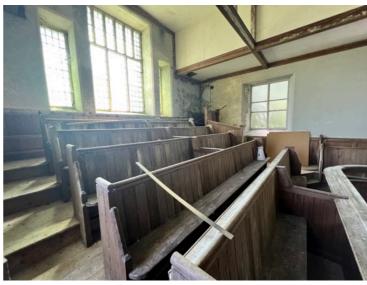

Window detail looking South

Pew detail looking South

Pillar detail looking South

Detail looking up under gallery

Ceiling looking up

Floor and lower pillar detail

**Detail of box pews South West corner** 

South West corner gallery support detail

Pulpit lamp detail

Pulpit detail

Pulpit steps detail

Pew detail looking South

Pew detail looking South

Vestibule looking East internal window detail

Vestibule looking East internal window detail

**Vestibule looking East internal window detail** 