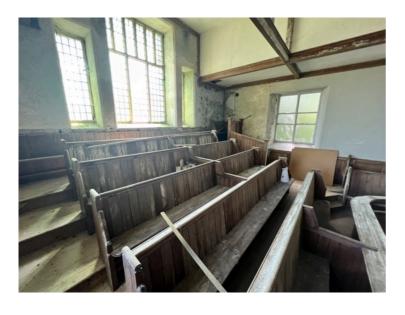

Window detail looking South

Pew detail looking South

Pillar detail looking South

Detail looking up under gallery

Ceiling looking up

Floor and lower pillar detail

**Detail of box pews South West corner** 

South West corner gallery support detail

Pulpit lamp detail

Pulpit detail

Pulpit steps detail

Pew detail looking South

Pew detail looking South

Vestibule looking East internal window detail

Vestibule looking East internal window detail

**Vestibule looking East internal window detail** 