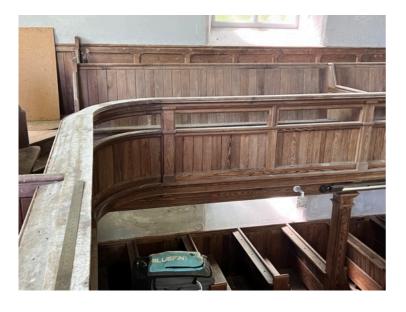

Window detail looking South

Pew detail looking South

Pillar detail looking South

Detail looking up under gallery

Ceiling looking up

Floor and lower pillar detail

**Detail of box pews South West corner** 

South West corner gallery support detail

Gallery light detail

**Looking West** 

Middle pew details

Pew detail looking South East

Window detail looking South

Stairs to upper gallery

Vestibule blocked up door to upper gallery

Door at top of stairs detail