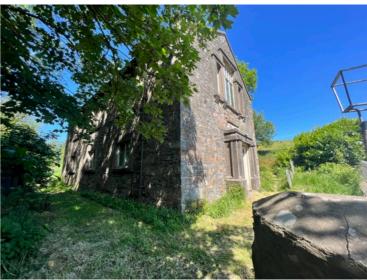

East facing elevation from Beulah Hill

Door detail above front door on East facing elevation

Window above front door on East facing elevation

Coping detail top left of East facing elevation

Window detail bottom left above front door on East facing elevation

Corner of South and East facing elevations from Beulah Hill

**Corner of South and East facing elevations** 

Down pipe detail South facing elevation

Cast air brick detail South facing elevation

window detail South facing elevation