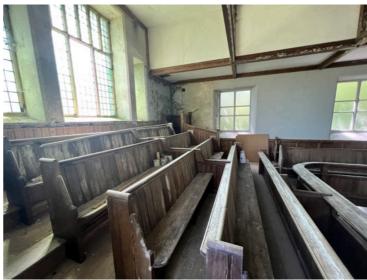

Window detail looking South

Pew detail looking South

Pillar detail looking South

Detail looking up under gallery

Ceiling looking up

Floor and lower pillar detail

**Detail of box pews South West corner** 

South West corner gallery support detail