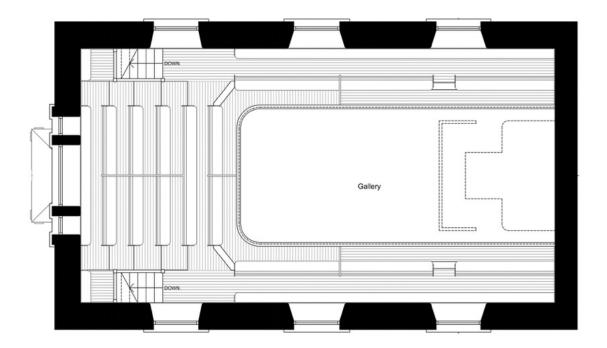

## east facing elevation Vestele Congregational Area Pulpit

north facing elevation

west facing elevation

plan of ground floor

plan of first floor

North facing elevation

North facing elevation

West facing elevation