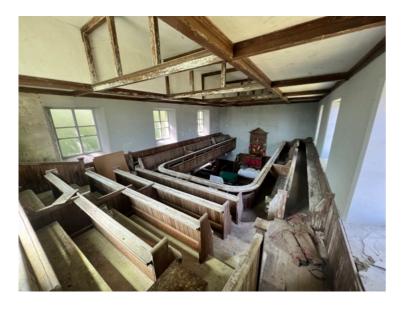

Window detail looking South

Pew detail looking South

Pillar detail looking South

Detail looking up under gallery

Ceiling looking up

Floor and lower pillar detail

**Detail of box pews South West corner** 

South West corner gallery support detail

**Pulpit on West wall** 

Pew detail to base of pulpit

**Looking East** 

**Looking East** 

**Looking central East** 

**Looking South from pulpit** 

Central roof

**Looking North from pulpit** 