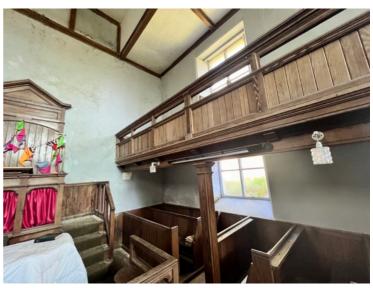

Window detail looking South

Pew detail looking South

Pillar detail looking South

Detail looking up under gallery

Ceiling looking up

Floor and lower pillar detail

**Detail of box pews South West corner** 

South West corner gallery support detail

**Pulpit on West wall** 

Pew detail to base of pulpit

**Looking East** 

**Looking East** 

**Looking central East** 

**Looking South from pulpit** 

Central roof

**Looking North from pulpit** 