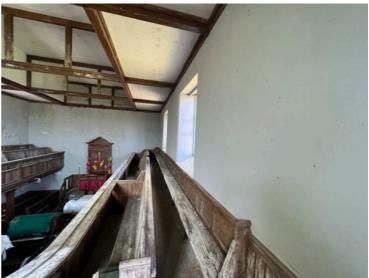

Window detail looking South

Pew detail looking South

Pillar detail looking South

Detail looking up under gallery

Ceiling looking up

Floor and lower pillar detail

**Detail of box pews South West corner** 

South West corner gallery support detail

**Pulpit on West wall** 

Pew detail to base of pulpit

**Looking East** 

**Looking East** 

**Looking central East** 

**Looking South from pulpit** 

Central roof

**Looking North from pulpit** 