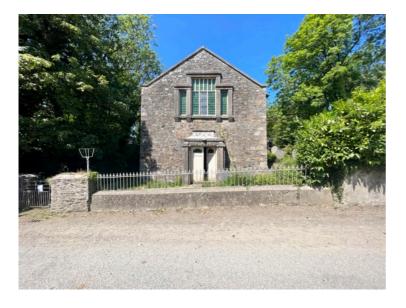

## east facing elevation Vestele Congregational Area Pulpit

north facing elevation

west facing elevation

plan of ground floor

plan of first floor

North facing elevation

North facing elevation

West facing elevation

East facing elevation from Beulah Hill

Door detail above front door on East facing elevation

Window above front door on East facing elevation

Coping detail top left of East facing elevation

Window detail bottom left above front door on East facing elevation