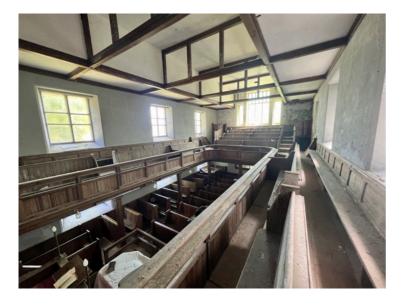

Window detail looking South

Pew detail looking South

Pillar detail looking South

Detail looking up under gallery

Ceiling looking up

Floor and lower pillar detail

**Detail of box pews South West corner** 

South West corner gallery support detail