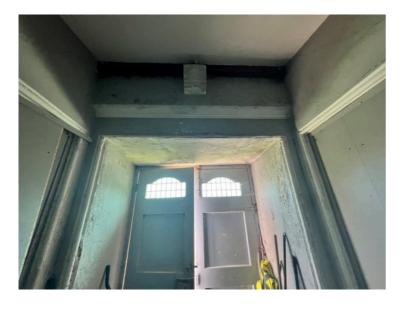

**Vestibule looking South** 

**Vestibule looking East** 

**Vestibule looking North** 

Vestibule internal door detail

Vestibule internal door detail

Vestibule internal ceiling detail above front door

**Looking West from vestibule** 