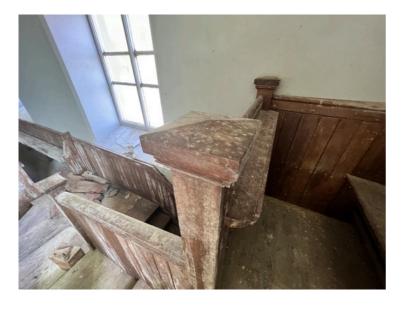

**Pulpit on West wall** 

Pew detail to base of pulpit

**Looking East** 

**Looking East** 

**Looking central East** 

**Looking South from pulpit** 

Central roof

**Looking North from pulpit** 

Pulpit lamp detail

Pulpit detail

Pulpit steps detail

Pew detail looking South

Pew detail looking South

Vestibule looking East internal window detail

Vestibule looking East internal window detail

**Vestibule looking East internal window detail** 