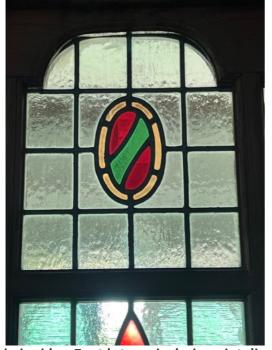

Pulpit lamp detail

Pulpit detail

Pulpit steps detail

Pew detail looking South

Pew detail looking South

Vestibule looking East internal window detail

Vestibule looking East internal window detail

**Vestibule looking East internal window detail** 