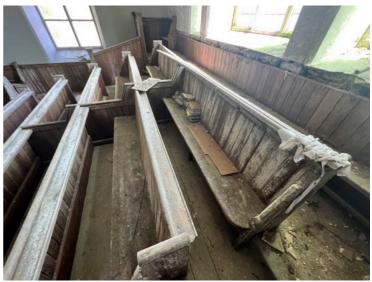

Window detail looking South

Pew detail looking South

Pillar detail looking South

Detail looking up under gallery

Ceiling looking up

Floor and lower pillar detail

**Detail of box pews South West corner** 

South West corner gallery support detail

Pulpit lamp detail

Pulpit detail

Pulpit steps detail

Pew detail looking South

Pew detail looking South

Vestibule looking East internal window detail

Vestibule looking East internal window detail

**Vestibule looking East internal window detail** 