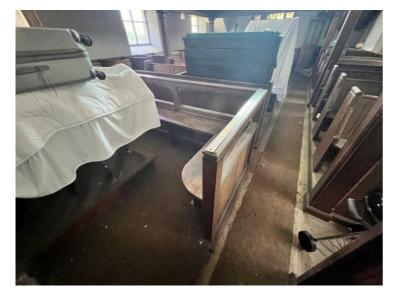

Window detail looking South

Pew detail looking South

Pillar detail looking South

Detail looking up under gallery

Ceiling looking up

Floor and lower pillar detail

**Detail of box pews South West corner** 

South West corner gallery support detail