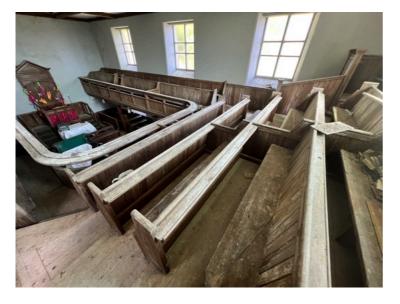

Window detail looking South

Pew detail looking South

Pillar detail looking South

Detail looking up under gallery

Ceiling looking up

Floor and lower pillar detail

**Detail of box pews South West corner** 

South West corner gallery support detail

**Pulpit on West wall** 

Pew detail to base of pulpit

**Looking East** 

**Looking East** 

**Looking central East** 

**Looking South from pulpit** 

Central roof

**Looking North from pulpit** 