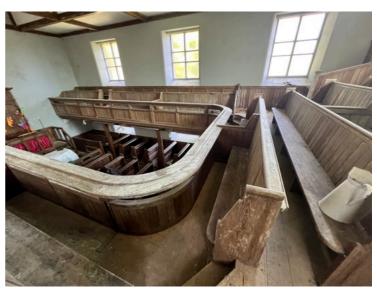

**Pulpit on West wall** 

Pew detail to base of pulpit

**Looking East** 

**Looking East** 

**Looking central East** 

**Looking South from pulpit** 

Central roof

**Looking North from pulpit** 