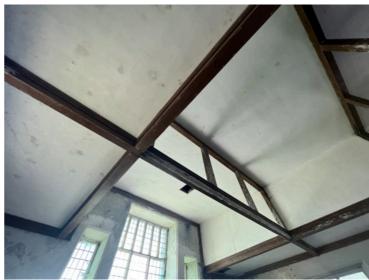

Window detail looking South

Pew detail looking South

Pillar detail looking South

Detail looking up under gallery

Ceiling looking up

Floor and lower pillar detail

**Detail of box pews South West corner** 

South West corner gallery support detail

**Pulpit on West wall** 

Pew detail to base of pulpit

**Looking East** 

**Looking East** 

**Looking central East** 

**Looking South from pulpit** 

Central roof

**Looking North from pulpit** 