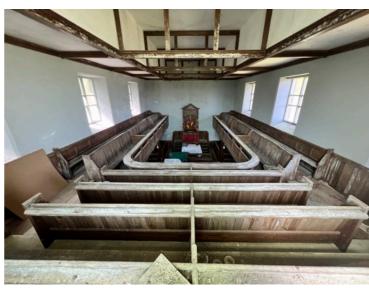

**Pulpit on West wall** 

Pew detail to base of pulpit

**Looking East** 

**Looking East** 

**Looking central East** 

**Looking South from pulpit** 

Central roof

**Looking North from pulpit** 