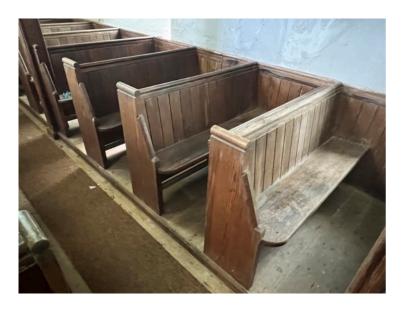

Window detail looking South

Pew detail looking South

Pillar detail looking South

Detail looking up under gallery

Ceiling looking up

Floor and lower pillar detail

**Detail of box pews South West corner** 

South West corner gallery support detail