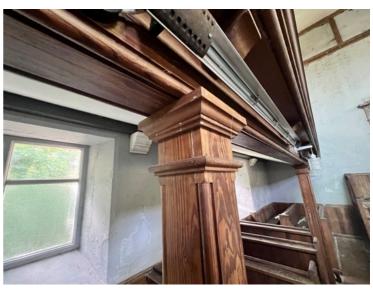

Window detail looking South

Pew detail looking South

Pillar detail looking South

Detail looking up under gallery

Ceiling looking up

Floor and lower pillar detail

**Detail of box pews South West corner** 

South West corner gallery support detail