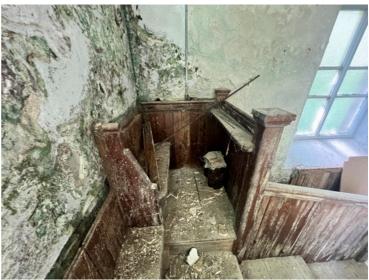

Vestibule looking East internal window detail

Vestibule looking East internal window detail

under stair detail looking North East

under stair detail looking North East

under stair detail looking North East