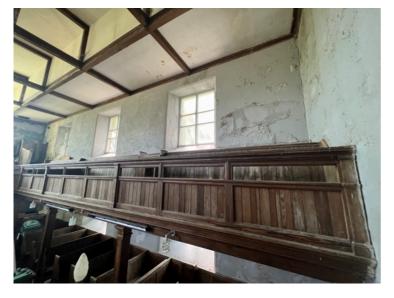

Window detail looking South

Pew detail looking South

Pillar detail looking South

Detail looking up under gallery

Ceiling looking up

Floor and lower pillar detail

**Detail of box pews South West corner** 

South West corner gallery support detail