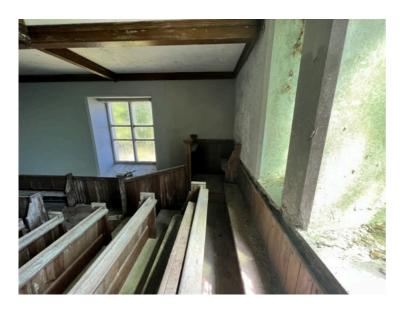

Window detail looking South

Pew detail looking South

Pillar detail looking South

Detail looking up under gallery

Ceiling looking up

Floor and lower pillar detail

**Detail of box pews South West corner** 

South West corner gallery support detail