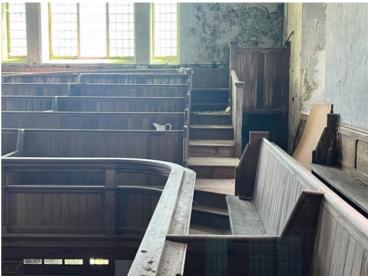

Gallery light detail

**Looking West** 

Middle pew details

Pew detail looking South East

Window detail looking South

Stairs to upper gallery

Vestibule blocked up door to upper gallery

Door at top of stairs detail

Stairs detail

Stepped gallery floor detail

**Upper gallery looking South West** 

**Upper gallery looking West** 

**Upper gallery looking South West** 

**Upper gallery looking South West** 

**Upper gallery looking South** 