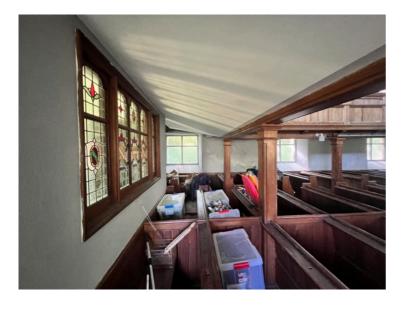

Window detail looking South

Pew detail looking South

Pillar detail looking South

Detail looking up under gallery

Ceiling looking up

Floor and lower pillar detail

**Detail of box pews South West corner** 

South West corner gallery support detail