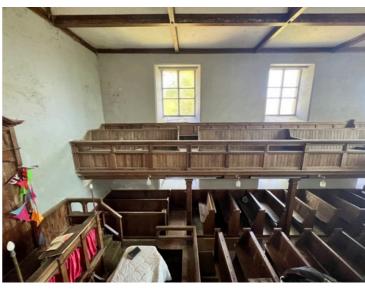

Gallery light detail

**Looking West** 

Middle pew details

Pew detail looking South East

Window detail looking South

Stairs to upper gallery

Vestibule blocked up door to upper gallery

Door at top of stairs detail

Stairs detail

Stepped gallery floor detail

**Upper gallery looking South West** 

**Upper gallery looking West** 

**Upper gallery looking South West** 

**Upper gallery looking South West** 

**Upper gallery looking South** 