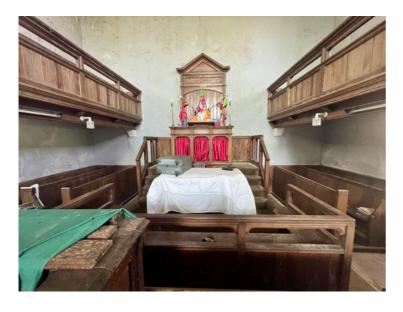

**Pulpit on West wall** 

Pew detail to base of pulpit

**Looking East** 

**Looking East** 

**Looking central East** 

**Looking South from pulpit** 

Central roof

**Looking North from pulpit** 