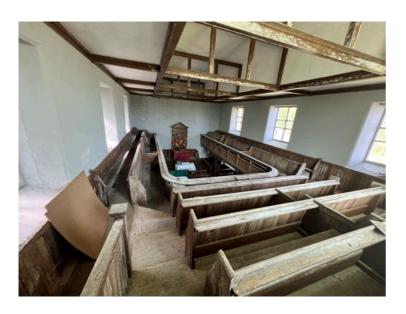

Window detail looking South

Pew detail looking South

Pillar detail looking South

Detail looking up under gallery

Ceiling looking up

Floor and lower pillar detail

**Detail of box pews South West corner** 

South West corner gallery support detail

**Pulpit on West wall** 

Pew detail to base of pulpit

**Looking East** 

**Looking East** 

**Looking central East** 

**Looking South from pulpit** 

Central roof

**Looking North from pulpit** 