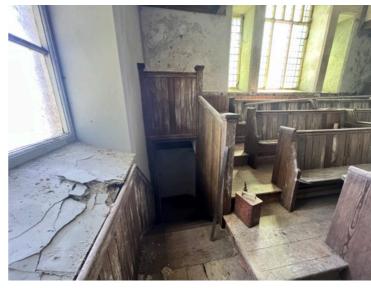

Vestibule looking East internal window detail

Vestibule looking East internal window detail

under stair detail looking North East

under stair detail looking North East

under stair detail looking North East