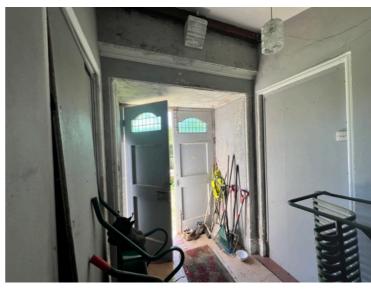

window detail South facing elevation

Porch detail above door East facing elevation

Porch detail left hand at the base East facing elevation

Door detail East facing elevation

**Vestibule looking West** 

Vestibule looking West window detail

**Vestibule looking South** 

**Vestibule looking East** 

**Vestibule looking North** 

Vestibule internal door detail

Vestibule internal door detail

Vestibule internal ceiling detail above front door

**Looking West from vestibule** 

Upper gallery ceiling detail

Upper gallery stair detail

Upper gallery stair detail

Upper gallery stair detail

**Vestibule front door detail** 

**Vestibule front door detail** 

**Vestibule front door detail** 