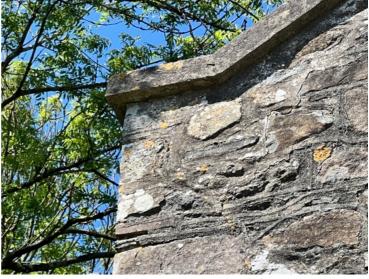

East facing elevation from Beulah Hill

Door detail above front door on East facing elevation

Window above front door on East facing elevation

Coping detail top left of East facing elevation

Window detail bottom left above front door on East facing elevation