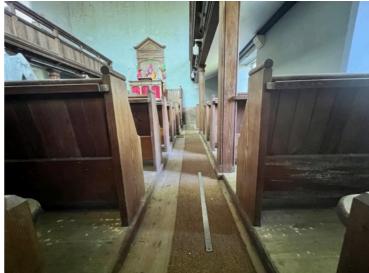

Window detail looking South

Pew detail looking South

Pillar detail looking South

Detail looking up under gallery

Ceiling looking up

Floor and lower pillar detail

**Detail of box pews South West corner** 

South West corner gallery support detail

Pulpit lamp detail

Pulpit detail

Pulpit steps detail

Pew detail looking South

Pew detail looking South

Vestibule looking East internal window detail

Vestibule looking East internal window detail

**Vestibule looking East internal window detail** 