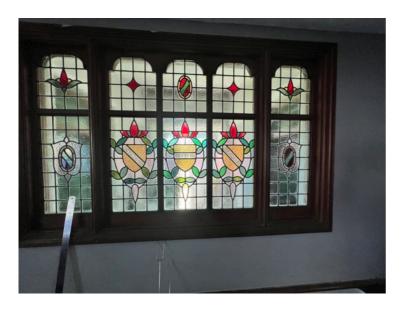

window detail South facing elevation

Porch detail above door East facing elevation

Porch detail left hand at the base East facing elevation

Door detail East facing elevation

**Vestibule looking West** 

Vestibule looking West window detail