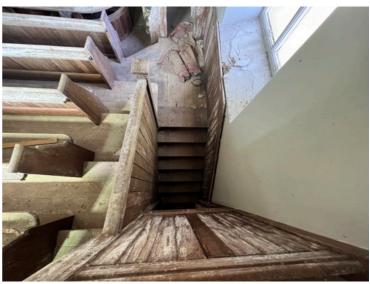

Vestibule looking East internal window detail

Vestibule looking East internal window detail

under stair detail looking North East

under stair detail looking North East

under stair detail looking North East

Gallery light detail

**Looking West** 

Middle pew details

Pew detail looking South East

Window detail looking South

Stairs to upper gallery

Vestibule blocked up door to upper gallery

Door at top of stairs detail