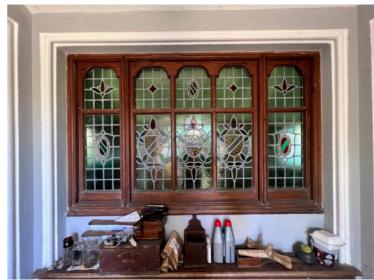

Pulpit lamp detail

Pulpit detail

Pulpit steps detail

Pew detail looking South

Pew detail looking South

Vestibule looking East internal window detail

Vestibule looking East internal window detail

**Vestibule looking East internal window detail** 

Vestibule looking East internal window detail

Vestibule looking East internal window detail

under stair detail looking North East

under stair detail looking North East

under stair detail looking North East