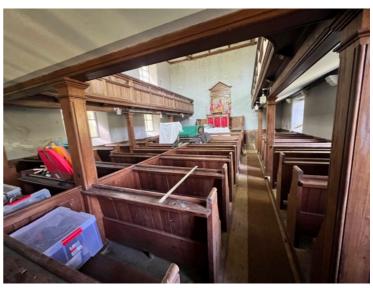

**Pulpit on West wall** 

Pew detail to base of pulpit

**Looking East** 

**Looking East** 

**Looking central East** 

**Looking South from pulpit** 

Central roof

**Looking North from pulpit** 