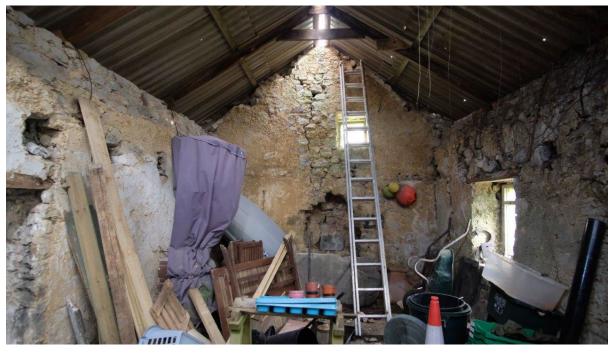

## **INTERIOR PHOTOGRAPHS**

06-Int N Wall

07-Int E Gable

08-Int S Wall

09-Int W Gable

10-Int Roof Structure

11-Rear Lean to