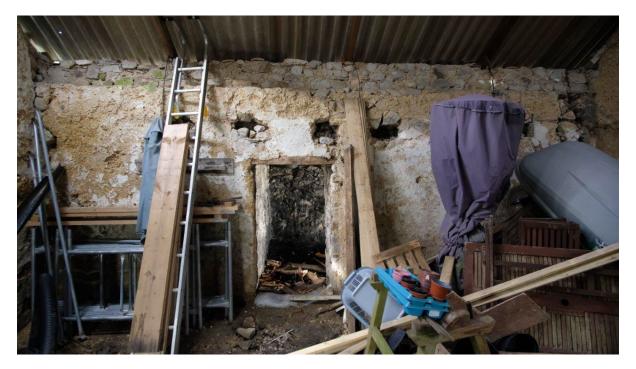

## **INTERIOR PHOTOGRAPHS**

06-Int N Wall

07-Int E Gable

08-Int S Wall

09-Int W Gable

10-Int Roof Structure

11-Rear Lean to