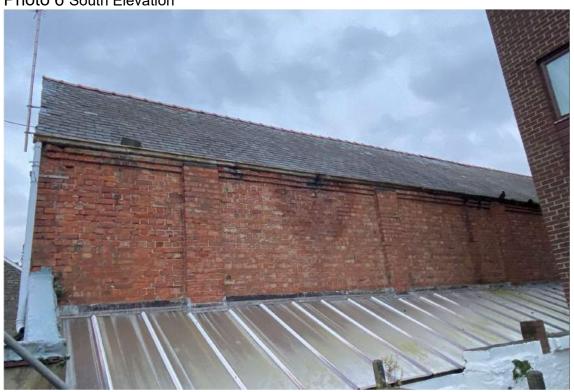

Photo 1 External Corporation St Elevation.

Photo 2 Corporation Street Entrance

Photo 3 Corporation Street Ground Floor Windows

Photo 4 Front Elevation Granite Plaque

Photo 5 Rear yard

Photo 6 South Elevation