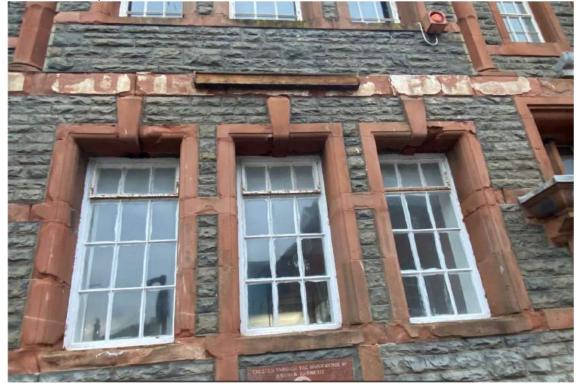

Photo 1 External Corporation St Elevation.

Photo 2 Corporation Street Entrance

Photo 3 Corporation Street Ground Floor Windows

Photo 4 Front Elevation Granite Plaque

Photo 5 Rear yard

Photo 6 South Elevation