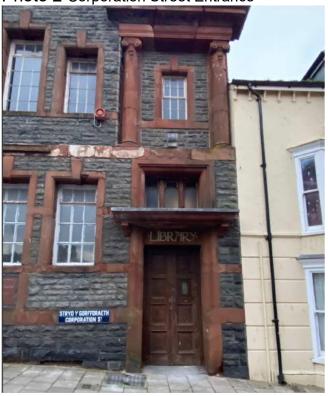

Photo 1 External Corporation St Elevation.

Photo 2 Corporation Street Entrance

Photo 3 Corporation Street Ground Floor Windows

Photo 4 Front Elevation Granite Plaque

Photo 5 Rear yard

Photo 6 South Elevation