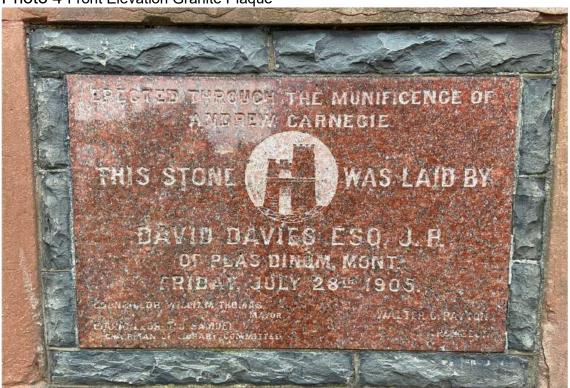

Photo 1 External Corporation St Elevation.

Photo 2 Corporation Street Entrance

Photo 3 Corporation Street Ground Floor Windows

Photo 4 Front Elevation Granite Plaque

Photo 5 Rear yard

Photo 6 South Elevation