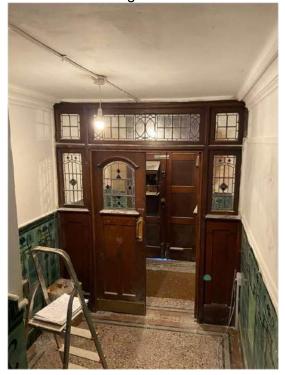

Photo 8 North Elevation Showing Polycarbonate Roofing.

Photo 9 Steps up from entrance

Photo 10 Looking back at entrance

Photo 11 Internal view of North Wall.

Photo 12 Tiling on North Wall.

Photo 13 Front Stair (Concrete)