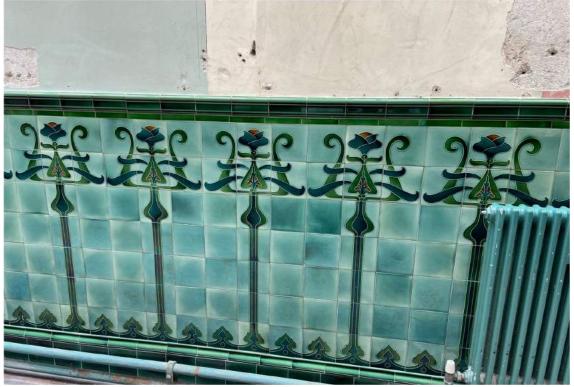

Photo 8 North Elevation Showing Polycarbonate Roofing.

Photo 9 Steps up from entrance

Photo 10 Looking back at entrance

Photo 11 Internal view of North Wall.

Photo 12 Tiling on North Wall.

Photo 13 Front Stair (Concrete)