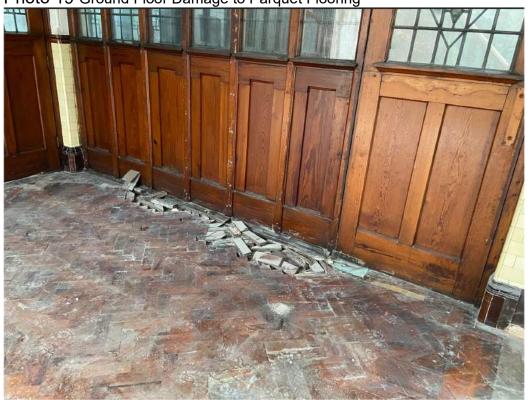

Photo 14 Rear Stair (Timber)

Photo 15 Rear Stair (Timber Detail)

Photo 16 Rear Stair rain water pipe.

Photo 17 First Floor Landing Rear Stair.

Photo 18 Ground Floor view towards West.

Photo 19 Ground Floor Damage to Parquet Flooring