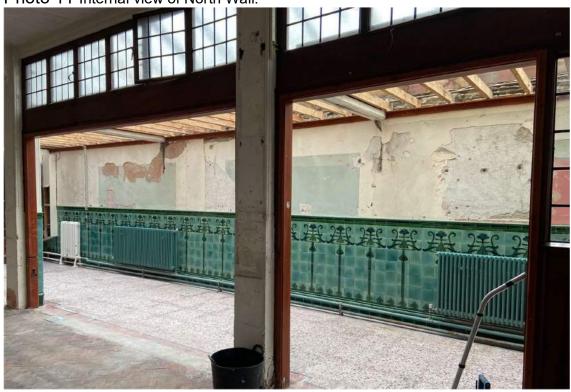

Photo 8 North Elevation Showing Polycarbonate Roofing.

Photo 9 Steps up from entrance

Photo 10 Looking back at entrance

Photo 11 Internal view of North Wall.

Photo 12 Tiling on North Wall.

Photo 13 Front Stair (Concrete)