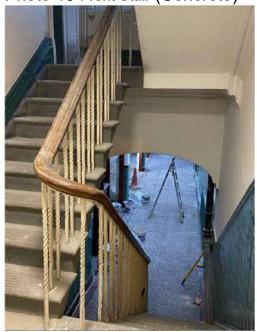

Photo 8 North Elevation Showing Polycarbonate Roofing.

Photo 9 Steps up from entrance

Photo 10 Looking back at entrance

Photo 11 Internal view of North Wall.

Photo 12 Tiling on North Wall.

Photo 13 Front Stair (Concrete)