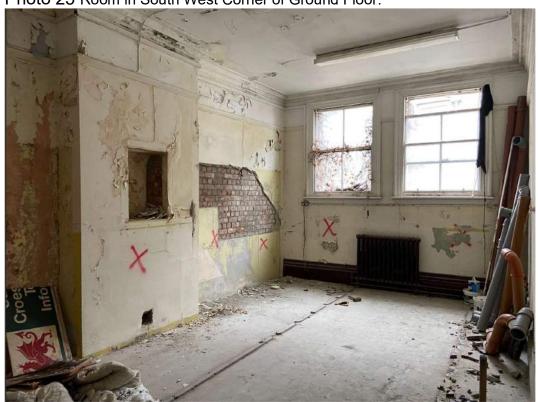

Photo 25 Room in South West Corner of Ground Floor.

Photo 26 Bathroom on top mezzanine North East Corner.

Photo 28 First Floor View Towards North.

Photo 29 First Floor View Towards West.

Photo 30 First Floor View Out Of Window Towards North West.