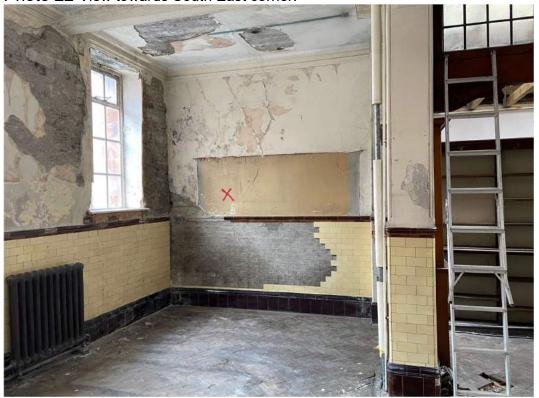

Photo 20 Ground Floor view towards South West.

Photo 21 View of shelving on South Wall.

Photo 22 View towards South East corner.

Photo 23 View towards North East Corner

Photo 24 Room in North West Corner of Ground Floor