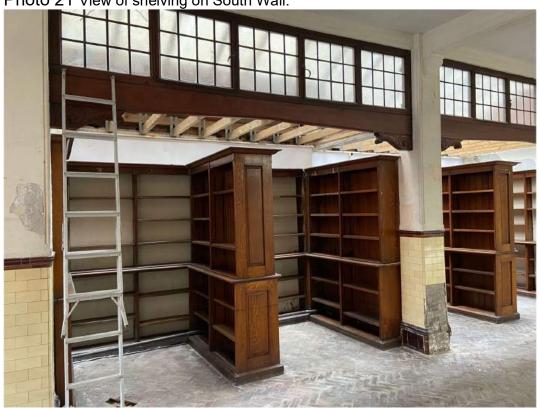

Photo 20 Ground Floor view towards South West.

Photo 21 View of shelving on South Wall.

Photo 22 View towards South East corner.

Photo 23 View towards North East Corner

Photo 24 Room in North West Corner of Ground Floor