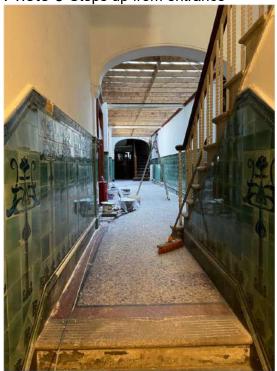

Photo 8 North Elevation Showing Polycarbonate Roofing.

Photo 9 Steps up from entrance

Photo 10 Looking back at entrance

Photo 11 Internal view of North Wall.

Photo 12 Tiling on North Wall.

Photo 13 Front Stair (Concrete)