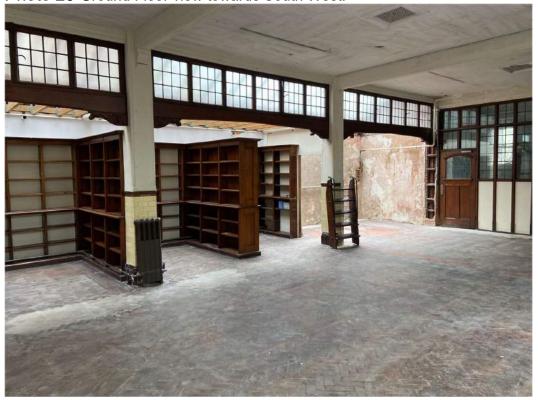

Photo 20 Ground Floor view towards South West.

Photo 21 View of shelving on South Wall.

Photo 22 View towards South East corner.

Photo 23 View towards North East Corner

Photo 24 Room in North West Corner of Ground Floor