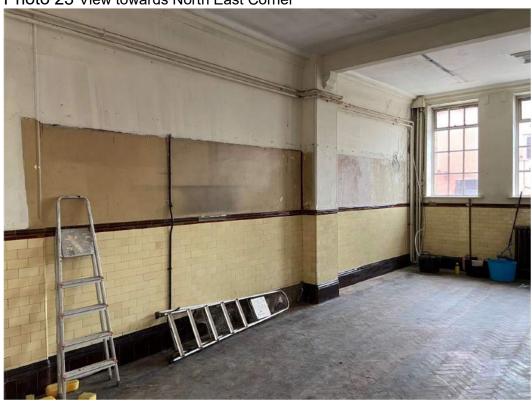

Photo 20 Ground Floor view towards South West.

Photo 21 View of shelving on South Wall.

Photo 22 View towards South East corner.

Photo 23 View towards North East Corner

Photo 24 Room in North West Corner of Ground Floor