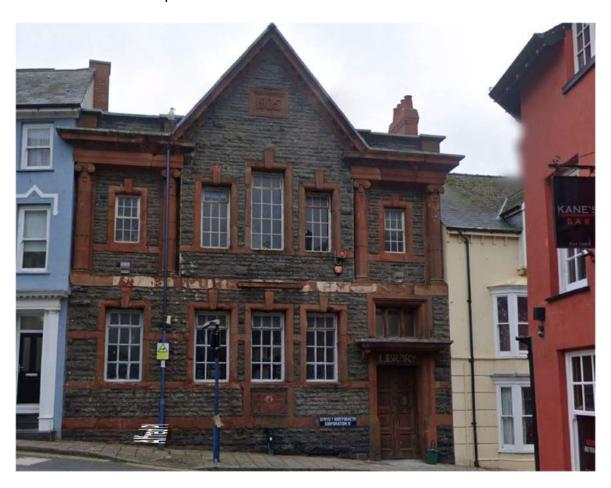

Photo 1 External Corporation St Elevation.

Photo 2 Corporation Street Entrance

Photo 3 Corporation Street Ground Floor Windows

Photo 4 Front Elevation Granite Plaque

Photo 5 Rear yard

Photo 6 South Elevation