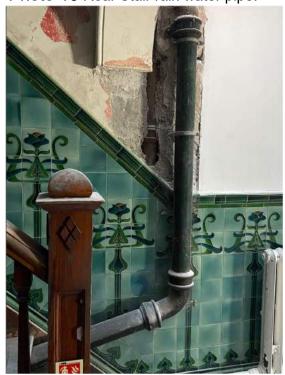

Photo 14 Rear Stair (Timber)

Photo 15 Rear Stair (Timber Detail)

Photo 16 Rear Stair rain water pipe.

Photo 17 First Floor Landing Rear Stair.

Photo 18 Ground Floor view towards West.

Photo 19 Ground Floor Damage to Parquet Flooring