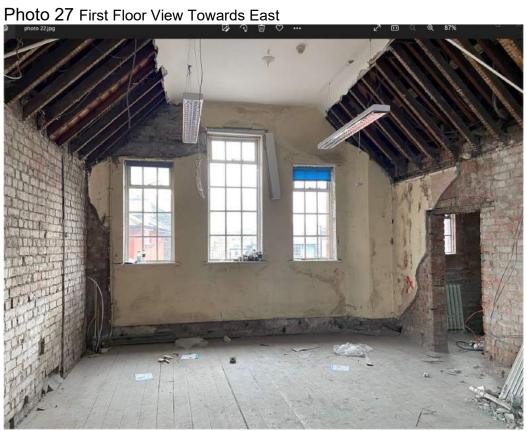

Photo 25 Room in South West Corner of Ground Floor.

Photo 26 Bathroom on top mezzanine North East Corner.

Photo 28 First Floor View Towards North.

Photo 29 First Floor View Towards West.

Photo 30 First Floor View Out Of Window Towards North West.