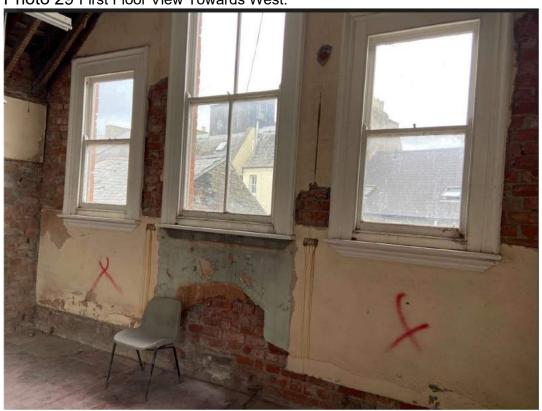

Photo 25 Room in South West Corner of Ground Floor.

Photo 26 Bathroom on top mezzanine North East Corner.

Photo 28 First Floor View Towards North.

Photo 29 First Floor View Towards West.

Photo 30 First Floor View Out Of Window Towards North West.