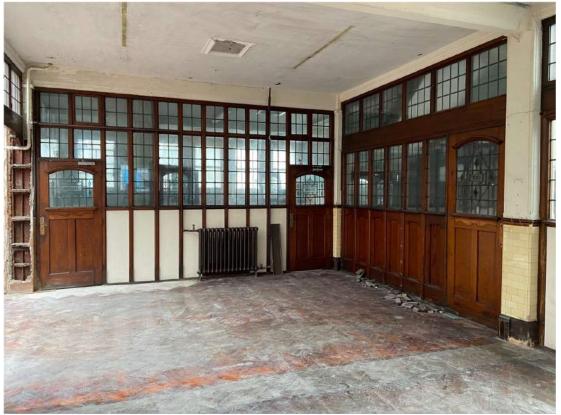

Photo 14 Rear Stair (Timber)

Photo 15 Rear Stair (Timber Detail)

Photo 16 Rear Stair rain water pipe.

Photo 17 First Floor Landing Rear Stair.

Photo 18 Ground Floor view towards West.

Photo 19 Ground Floor Damage to Parquet Flooring