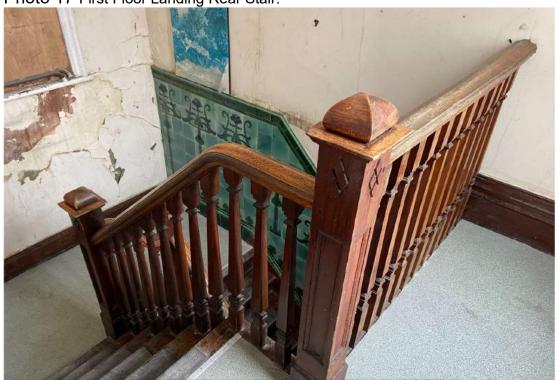

Photo 14 Rear Stair (Timber)

Photo 15 Rear Stair (Timber Detail)

Photo 16 Rear Stair rain water pipe.

Photo 17 First Floor Landing Rear Stair.

Photo 18 Ground Floor view towards West.

Photo 19 Ground Floor Damage to Parquet Flooring