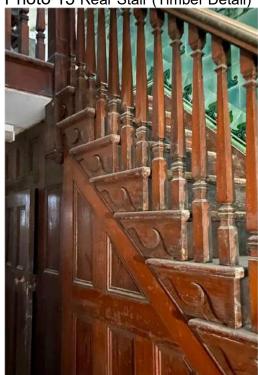

Photo 14 Rear Stair (Timber)

Photo 15 Rear Stair (Timber Detail)

Photo 16 Rear Stair rain water pipe.

Photo 17 First Floor Landing Rear Stair.

Photo 18 Ground Floor view towards West.

Photo 19 Ground Floor Damage to Parquet Flooring