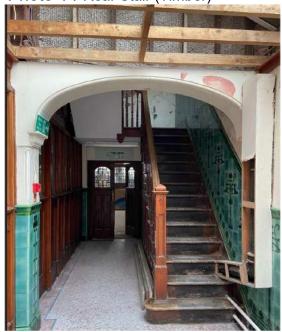

Photo 14 Rear Stair (Timber)

Photo 15 Rear Stair (Timber Detail)

Photo 16 Rear Stair rain water pipe.

Photo 17 First Floor Landing Rear Stair.

Photo 18 Ground Floor view towards West.

Photo 19 Ground Floor Damage to Parquet Flooring